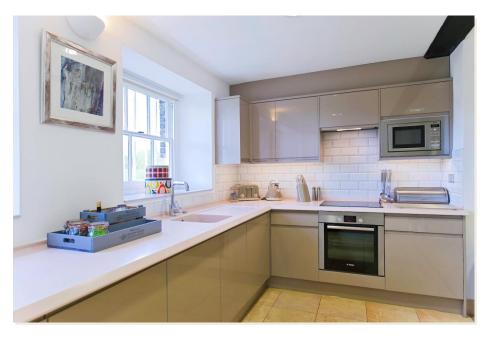

We currently have five apartments:

- 1. Park Suite
- 2. Court Suite
- 3. Upper Garden Suite
- 4. Lower Garden Suite
- 5. The Studio

The bedroom and living areas contain integrated LG TV and DVD player. All living rooms have 42-inch TV and all bedrooms have 32-inch TV, with the exception of the Lower Garden Suite, which has a 57-inch screen.