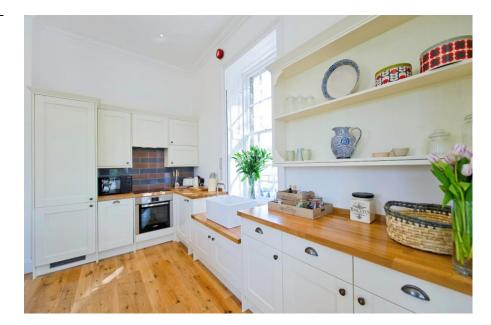

### LOWER GARDEN SUITE

- This bright, colourful and expertly designed apartment has two bedrooms. Sleeps 4.
- Ultra-modern kitchen
- Master bedroom (king size bed) with plenty of storage and a desk
- Large second bedroom with 2 single beds
- Beautiful shower/wet room
- Under-floor heating throughout
- Shared use of lovely courtyard garden
- Spectacular views over Bushy Park

### LOWER GARDEN SUITE

The Lower Garden Suite has over 80m<sup>2</sup> of useable area. Furniture layout is subject to change.