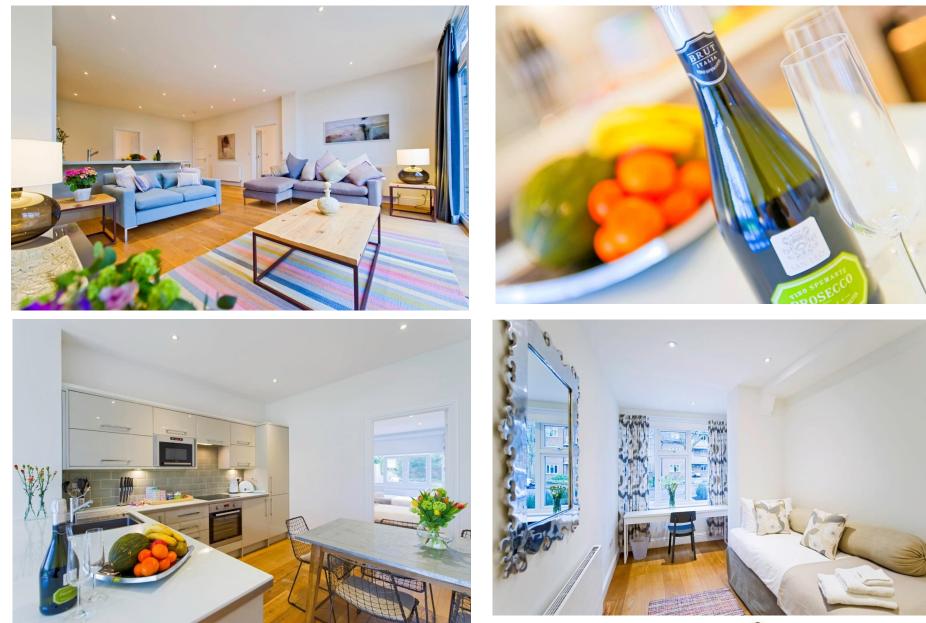

### No 8, SPRINGFIELD

A spacious three-bedroom ground-floor apartment with garden and parking in the charming village of Claygate. Sleeps 6.

- Master bedroom includes dressing area and en suite
- Large second bedroom includes zip-andlink twin beds
- Third bedroom includes zip-and-link beds and work station
- Modern kitchen
- Spacious living area with 48inch internet TV
- Beautiful, secure garden
- Family bathroom with walk-in shower
- Bathtub in the en suite

#### No 8, SPRINGFIELD

No 8, Springfield has over 125m<sup>2</sup> of useable area. Furniture layout is subject to change.