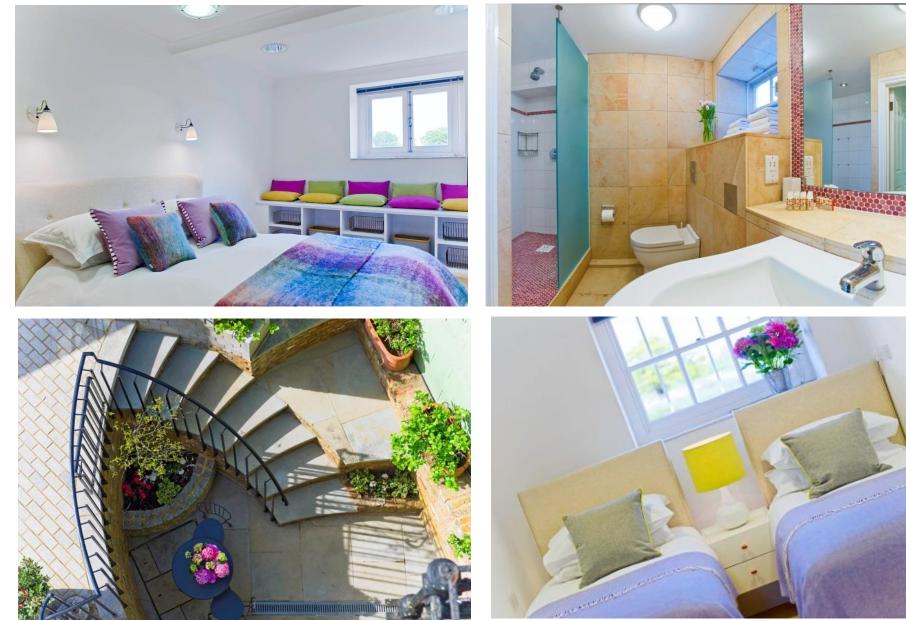

We currently have five apartments:

- 1. Park Suite
- 2. Court Suite
- 3. Upper Garden Suite
- 4. Lower Garden Suite
- 5. The Studio

The bedroom and living areas contain integrated LG TV and DVD player. All living rooms have 42-inch TV and all bedrooms have 32-inch TV, with the exception of the Lower Garden Suite, which has a 57-inch screen.

#### PARK SUITE

Our luxurious Park Suite has high, woodbeamed ceilings and a large balcony with stunning views over Bushy Park. Sleeps 4.

- Bedroom with 1 double bed
- Or 2 large single beds depending on requirements
- Living area with 2 sofa beds
- 1 bathroom with bath and shower
- Kitchen and roof terrace

#### COURT SUITE

The Court Suite is a spacious and handsome apartment with stunning uninterrupted views over Bushy Park. Sleeps 4.

- Bedroom with king-size bed
- Living area with 2 sofa beds
- Bathroom with shower
- Kitchen and dining area

### UPPER GARDEN SUITE

A stunning apartment with over 80m2 of living space and a balcony in every room to capture the beauty of Bushy Park. Sleeps 4.

- Beautiful kitchen / living room
- Huge master bedroom with an Emperor size Ralph Lauren bed
- En suite bathroom suite
- Separate toilet area and sofa bed to sleep a further 2 people
- Shared use of lovely courtyard garden

### LOWER GARDEN SUITE

- This bright, colourful and expertly designed apartment has two bedrooms. Sleeps 4.
- Ultra-modern kitchen
- Master bedroom (king size bed) with plenty of storage and a desk
- Large second bedroom with 2 single beds
- Beautiful shower/wet room
- Under-floor heating throughout
- Shared use of lovely courtyard garden
- Spectacular views over Bushy Park