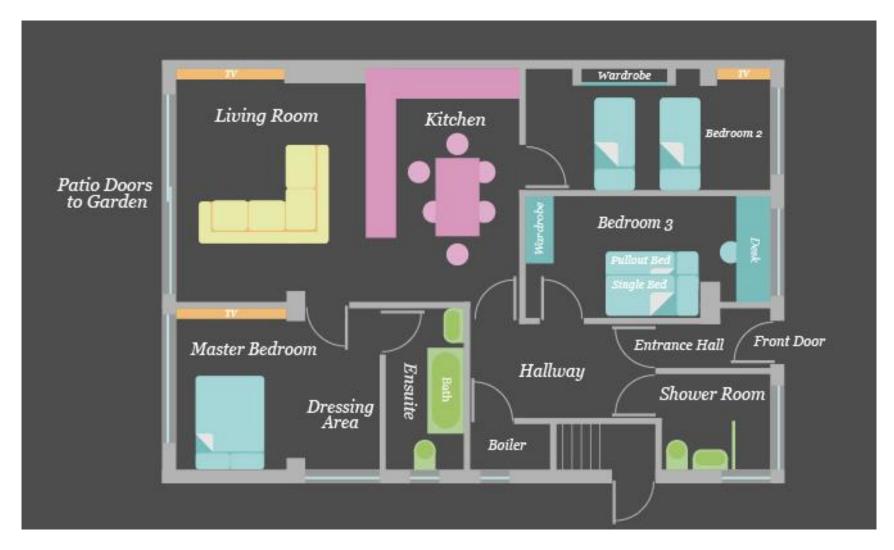

### No 8, SPRINGFIELD

A spacious three-bedroom ground-floor apartment with garden and parking in the charming village of Claygate. Sleeps 6.

- Master bedroom includes dressing area and en suite
- Large second bedroom includes zip-andlink twin beds
- Third bedroom includes zip-and-link beds and work station
- Modern kitchen
- Spacious living area with 48inch internet TV
- Beautiful, secure garden
- Family bathroom with walk-in shower
- Bathtub in the en suite

#### No 8, SPRINGFIELD

No 8, Springfield has over 125m<sup>2</sup> of useable area. Furniture layout is subject to change.