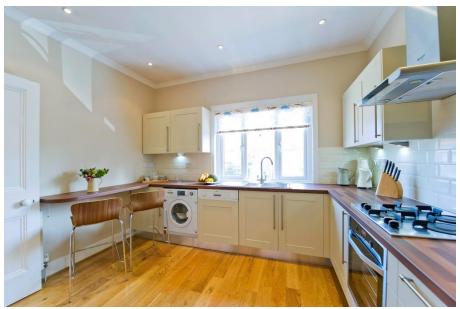

We currently have five apartments:

- 1. Park Suite
- 2. Court Suite
- 3. Upper Garden Suite
- 4. Lower Garden Suite
- 5. The Studio

The bedroom and living areas contain integrated LG TV and DVD player. All living rooms have 42-inch TV and all bedrooms have 32-inch TV, with the exception of the Lower Garden Suite, which has a 57-inch screen.

### LOWER GARDEN SUITE

- This bright, colourful and expertly designed apartment has two bedrooms. Sleeps 4.
- Ultra-modern kitchen
- Master bedroom (king size bed) with plenty of storage and a desk
- Large second bedroom with 2 single beds
- Beautiful shower/wet room
- Under-floor heating throughout
- Shared use of lovely courtyard garden
- Spectacular views over Bushy Park