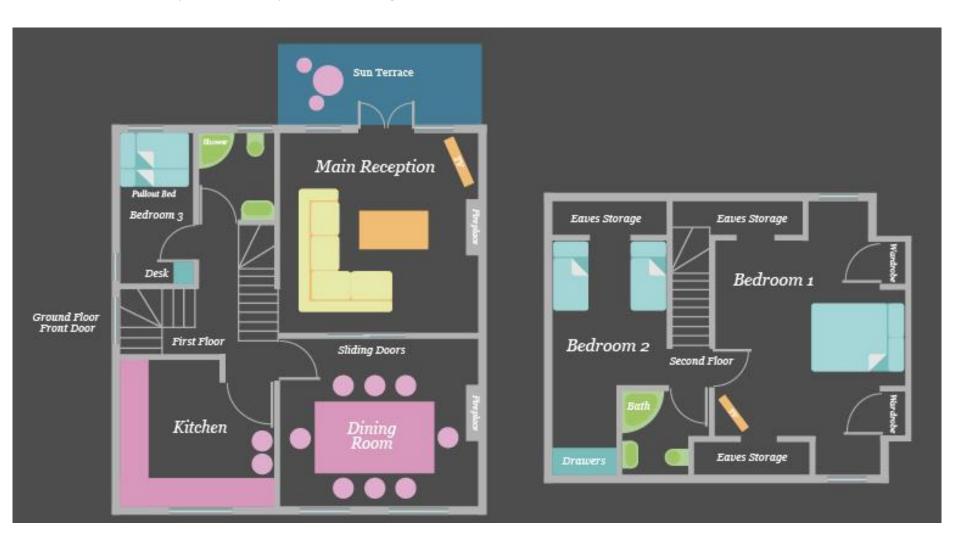

#### PARK SUITE

The Park Suite has over 92.1m<sup>2</sup> of useable area. Furniture layout is subject to change.

#### COURT SUITE

The Court Suite has over 100m<sup>2</sup> of useable area. Furniture layout is subject to change.

### UPPER GARDEN SUITE

Our Upper Garden Suite has over 80m<sup>2</sup> of useable area. Furniture layout is subject to change.

### LOWER GARDEN SUITE

The Lower Garden Suite has over 80m<sup>2</sup> of useable area. Furniture layout is subject to change.

### THE STUDIO

The Studio has over 34.4m<sup>2</sup> of useable area. Furniture layout is subject to change.

#### No 8, SPRINGFIELD

No 8, Springfield has over 125m<sup>2</sup> of useable area. Furniture layout is subject to change.

#### No 8, THE TERRACE

No 8, The Terrace, has over 130m<sup>2</sup> of useable area. Furniture layout is subject to change.