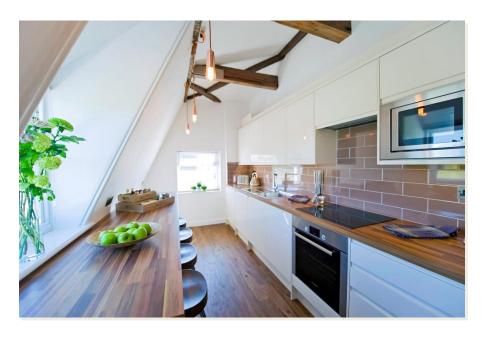

#### PARK SUITE

Our luxurious Park Suite has high, woodbeamed ceilings and a large balcony with stunning views over Bushy Park. Sleeps 4.

- Bedroom with 1 double bed
- Or 2 large single beds depending on requirements
- Living area with 2 sofa beds
- 1 bathroom with bath and shower
- Kitchen and roof terrace

#### PARK SUITE

The Park Suite has over 92.1m<sup>2</sup> of useable area. Furniture layout is subject to change.