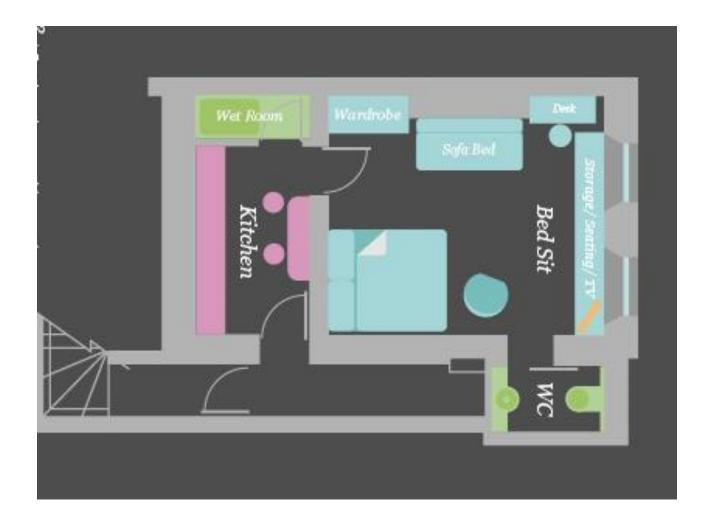

### LOWER GARDEN SUITE

- This bright, colourful and expertly designed apartment has two bedrooms. Sleeps 4.
- Ultra-modern kitchen
- Master bedroom (king size bed) with plenty of storage and a desk
- Large second bedroom with 2 single beds
- Beautiful shower/wet room
- Under-floor heating throughout
- Shared use of lovely courtyard garden
- Spectacular views over Bushy Park

#### LOWER GARDEN SUITE

### LOWER GARDEN SUITE

The Lower Garden Suite has over 80m<sup>2</sup> of useable area. Furniture layout is subject to change.