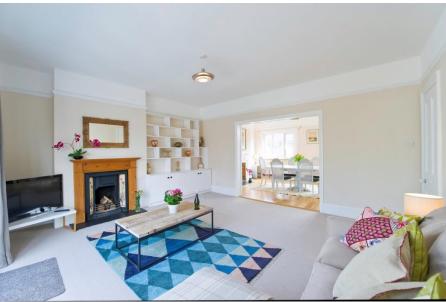

#### PARK SUITE

Our luxurious Park Suite has high, woodbeamed ceilings and a large balcony with stunning views over Bushy Park. Sleeps 4.

- Bedroom with 1 double bed
- Or 2 large single beds depending on requirements
- Living area with 2 sofa beds
- 1 bathroom with bath and shower
- Kitchen and roof terrace

#### **PARK SUITE**

#### PARK SUITE

The Park Suite has over 92.1m<sup>2</sup> of useable area. Furniture layout is subject to change.