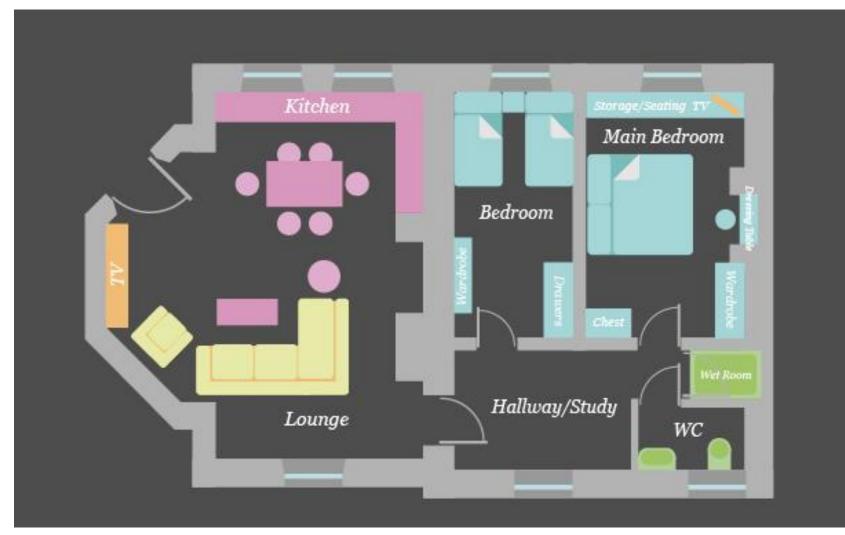

#### PARK SUITE

Our luxurious Park Suite has high, woodbeamed ceilings and a large balcony with stunning views over Bushy Park. Sleeps 4.

- Bedroom with 1 double bed
- Or 2 large single beds depending on requirements
- Living area with 2 sofa beds
- 1 bathroom with bath and shower
- Kitchen and roof terrace

#### PARK SUITE

The Park Suite has over 92.1m<sup>2</sup> of useable area. Furniture layout is subject to change.