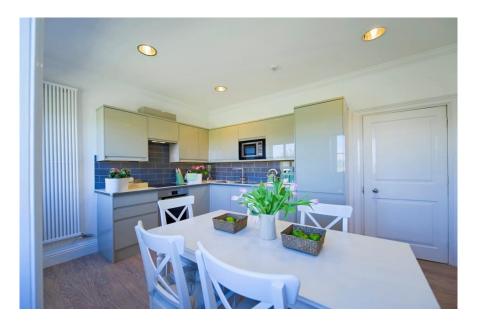

#### COURT SUITE

The Court Suite is a spacious and handsome apartment with stunning uninterrupted views over Bushy Park. Sleeps 4.

- Bedroom with king-size bed
- Living area with 2 sofa beds
- Bathroom with shower
- Kitchen and dining area

#### COURT SUITE

The Court Suite has over 100m<sup>2</sup> of useable area. Furniture layout is subject to change.