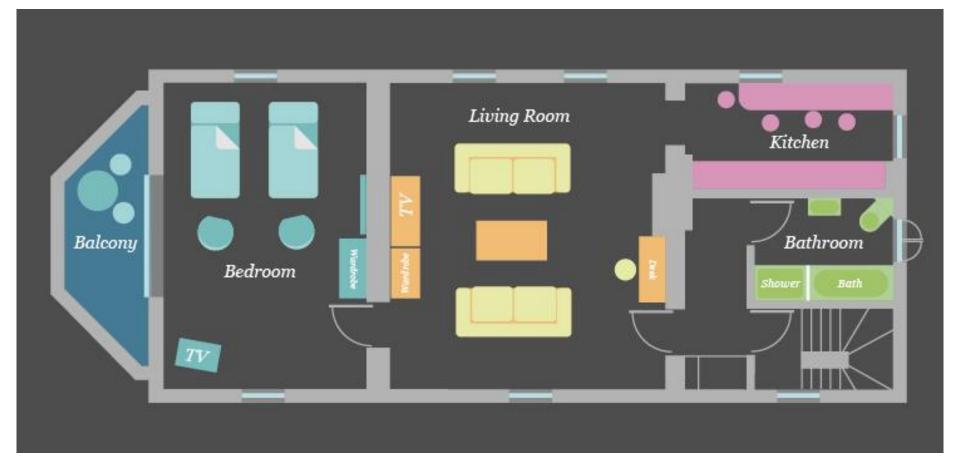

#### PARK SUITE

Our luxurious Park Suite has high, woodbeamed ceilings and a large balcony with stunning views over Bushy Park. Sleeps 4.

- Bedroom with 1 double bed
- Or 2 large single beds depending on requirements
- Living area with 2 sofa beds
- 1 bathroom with bath and shower
- Kitchen and roof terrace

#### PARK SUITE

The Park Suite has over 92.1m<sup>2</sup> of useable area. Furniture layout is subject to change.