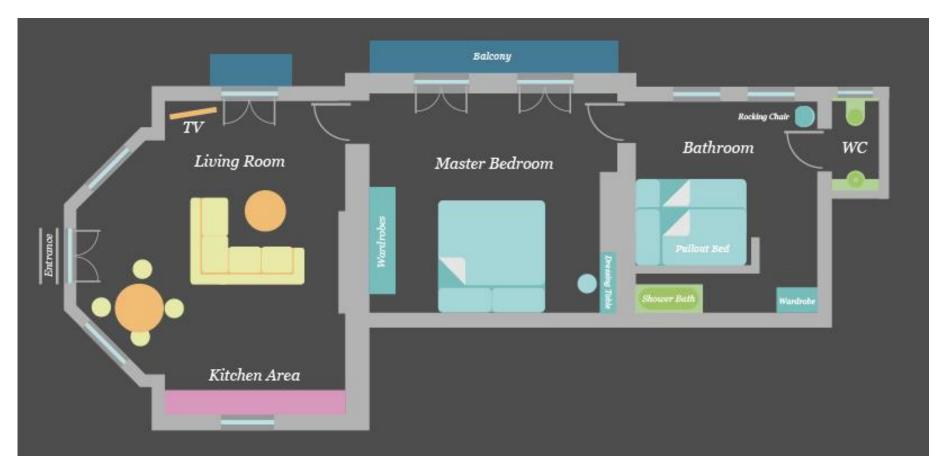

#### PARK SUITE

Our luxurious Park Suite has high, woodbeamed ceilings and a large balcony with stunning views over Bushy Park. Sleeps 4.

- Bedroom with 1 double bed
- Or 2 large single beds depending on requirements
- Living area with 2 sofa beds
- 1 bathroom with bath and shower
- Kitchen and roof terrace

#### **PARK SUITE**

#### PARK SUITE

The Park Suite has over 92.1m<sup>2</sup> of useable area. Furniture layout is subject to change.