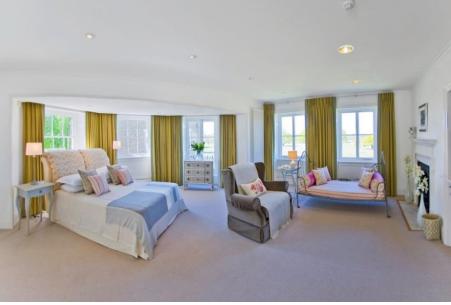

#### PARK SUITE

Our luxurious Park Suite has high, woodbeamed ceilings and a large balcony with stunning views over Bushy Park. Sleeps 4.

- Bedroom with 1 double bed
- Or 2 large single beds depending on requirements
- Living area with 2 sofa beds
- 1 bathroom with bath and shower
- Kitchen and roof terrace

#### PARK SUITE

The Park Suite has over 92.1m<sup>2</sup> of useable area. Furniture layout is subject to change.