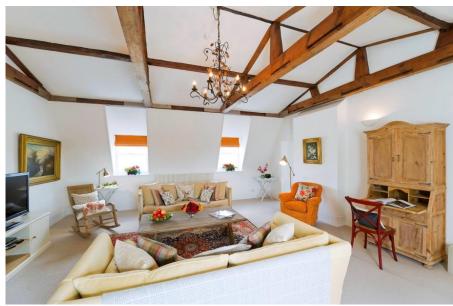

#### PARK SUITE

Our luxurious Park Suite has high, woodbeamed ceilings and a large balcony with stunning views over Bushy Park. Sleeps 4.

- Bedroom with 1 double bed
- Or 2 large single beds depending on requirements
- Living area with 2 sofa beds
- 1 bathroom with bath and shower
- Kitchen and roof terrace

#### PARK SUITE

The Park Suite has over 92.1m<sup>2</sup> of useable area. Furniture layout is subject to change.