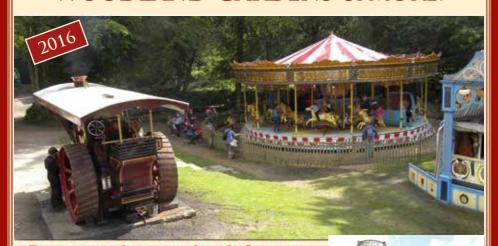

Tel: 01428 724900 info@hollycombe.co.uk www.hollycombe.co.uk LIPHOOK HAMPSHIRE

ENJOY UNIQUE RIDES ON
BRITAIN'S LARGEST STEAM-DRIVEN
TRADITIONAL FAIRGROUND.
ALSO STEAM RAILWAY WITH GREAT VIEWS.
PLUS ROAD ROLLERS & ENGINES,
WOODLAND GARDENS & MORE.

## FAIRGROUND AT NIGHT

Enjoy the atmosphere of the steam 'Fairground at Night' Saturday evenings (7-10pm): 17, 24 Sept, 1-15, 29 Oct

(29 Oct: Halloween themed - come in fancy dress!)

OPEN: All Easter weekend, then Sundays & Bank Holiday Mondays to mid October.