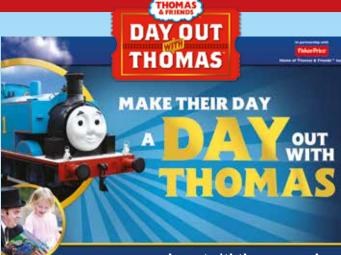

www.dayoutwiththomas.co.uk

On these special days take a ride behind Thomas the Tank Engine<sup>™</sup> under the watchful eye of Sir Topham Hatt, the Fat Controller.

Attractions include a ride on some of Thomas' smaller friends on our extensive miniature railway, along with a Thomas & Friends™ video cinema. Enjoy the entertainment show, along with free giveaways!

2016 Events 25th, 26th, 27th, 28th March 2nd & 3rd July 3rd & 4th September

2016 Events with Santa 26th & 27th November 3rd, 4th, 10th & **11th December** 

For advance bookings please go to www.dayoutwiththomas.co.uk/bucks (Advance bookings close 2 days prior to each event)