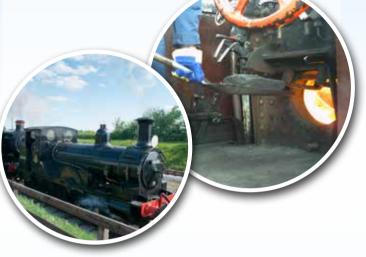

## Experience the Golden Age of Steam!

The Buckinghamshire Railway Centre is a 25 acre working Steam Museum with one of the UK's largest collections of locomotives, rolling stock and railway memorabilia. The Centre offers steam train rides on certain days.

## Drive a Steam Engine

Fulfil your childhood dream.... Drive a Steam Locomotive! Take part in the experience of a lifetime and relive the golden age of steam. You will drive our steam locomotive, be a fireman and find out how it all works. Spend some time with the guard and take a guided tour of our 25 acre site. Lunch with the crew is included and you can bring a friend to act as your photographer on your memorable day. Included is a year's free membership to the Quainton Railway Society Ltd, and the opportunity to be involved with our activities. (You will need old clothes and sturdy shoes). Please call 01296 655720 for more information or to book.