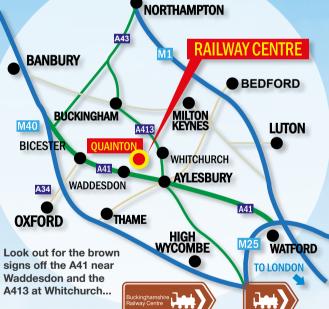

# How To Find Us

#### Got a Minute? Volunteers welcome!

The Buckinghamshire Railway Centre is run mainly by volunteer members of the Quainton Railway Society Limited. You don't need to have any special skills to join the team, we have a happy atmosphere and you would be very warmly welcomed. Why not try your hand helping to restore our coaches, wagons and locomotives, engineering, parks and gardens, or help on a daily basis in the gift shop, office or in catering. Contact the Centre for further details. **SAT NAV: HP22 4BY** Users beware of road changes leaving Aylesbury due to new housing estates. We suggest you ignore any right turn instructions off the A41 until you have passed through the village of Waddesdon, then look for brown signs pointing right about half a mile after the village. Visitors from the Buckingham direction on A413: Turn right at Whitchurch. Simply follow the brown signs! Junctions 7, 8 and 9 of the M40 are all close by and the M1, M25, M4 and M40 network makes the Centre easily accessible from London, the South East and the Midlands. Ample free car parking is provided for cars and coaches.

**By Bus:** The number 16 bus runs between Aylesbury Bus Station and Quainton. No Sunday services. For bus information telephone (0871) 2002233

#### Visit Us by Train

A special diesel shuttle service operates direct from Aylesbury Station to the Railway Centre on Bank Holiday Mondays 2nd May & 29th August. Buy your tickets at Aylesbury or on arrival at Quainton Road. There is no need to book in advance. **Check our website www.bucksrailcentre.org or telephone 01296 655720 for train times.** 