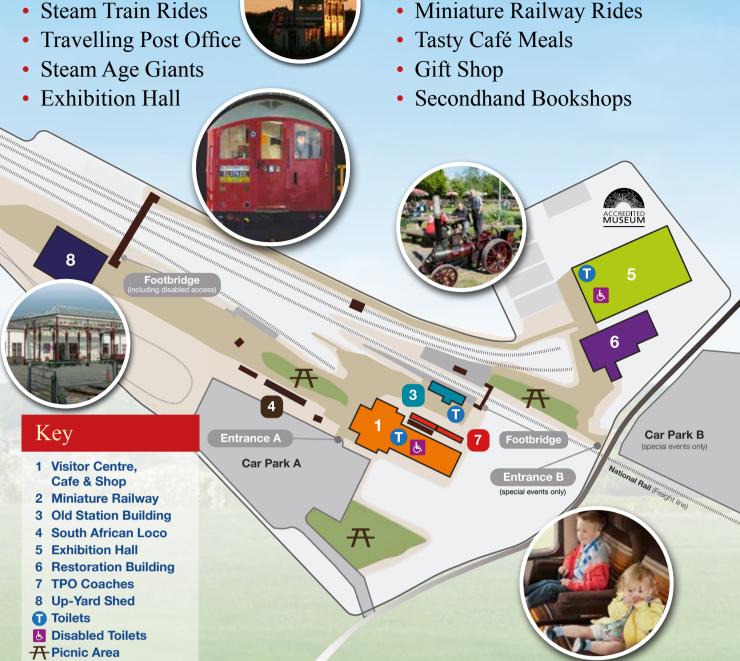

## What is there to do?

All this and more!

## Experience the Golden Age of Steam!

The Buckinghamshire Railway Centre is a 25 acre working Steam Museum with one of the UK's largest collections of locomotives, rolling stock and railway memorabilia. The Centre offers steam train rides on certain days.

As well as the 1890s station, there is an impressive Visitor Centre – the former Oxford Rewley Road Station - with Refreshment Room, Gift Shop, a Royal Dining Coach from 1901, and a coach used by Winston Churchill and Dwight D. Eisenhower for secret war strategy planning meetings.

Don't miss our large spacious Museum housing magnificently restored exhibits, with tracks displaying priceless vehicles awaiting restoration.

Our Travelling Post Office tells the story of moving mail by rail - visitors can even "have a go" at sorting mail!

On Special Events see historic transport rallies – buses, commercial vehicles, Rover cars, veteran & vintage vehicles, full sized and miniature traction engines and vintage cycles.

With free parking, excellent access, picnic areas and indoor attractions, the Buckinghamshire Railway Centre makes a great day out for the whole family.