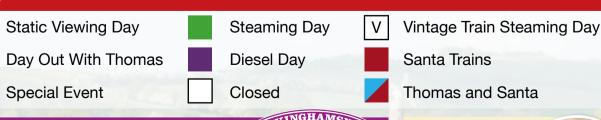

### Calendar of Events 2016

**Centre normally closed: Mondays/Fridays/Saturdays** (apart from Special Events)

|        | FEBRUARY                                                                                                                                                                                                                                                                                                                                                                                                               |                                                                                                                                                                                                                                                                                                                                                                                                                                                                                                                                                                                                                                                                                                                                                                                                                                                                                            |
|--------|------------------------------------------------------------------------------------------------------------------------------------------------------------------------------------------------------------------------------------------------------------------------------------------------------------------------------------------------------------------------------------------------------------------------|--------------------------------------------------------------------------------------------------------------------------------------------------------------------------------------------------------------------------------------------------------------------------------------------------------------------------------------------------------------------------------------------------------------------------------------------------------------------------------------------------------------------------------------------------------------------------------------------------------------------------------------------------------------------------------------------------------------------------------------------------------------------------------------------------------------------------------------------------------------------------------------------|
|        | Sunday 14th                                                                                                                                                                                                                                                                                                                                                                                                            | Steaming Day                                                                                                                                                                                                                                                                                                                                                                                                                                                                                                                                                                                                                                                                                                                                                                                                                                                                               |
|        | Wednesday 17th                                                                                                                                                                                                                                                                                                                                                                                                         | Steaming Day                                                                                                                                                                                                                                                                                                                                                                                                                                                                                                                                                                                                                                                                                                                                                                                                                                                                               |
|        | Sunday 21st                                                                                                                                                                                                                                                                                                                                                                                                            | Steaming Day                                                                                                                                                                                                                                                                                                                                                                                                                                                                                                                                                                                                                                                                                                                                                                                                                                                                               |
|        | MARCH                                                                                                                                                                                                                                                                                                                                                                                                                  |                                                                                                                                                                                                                                                                                                                                                                                                                                                                                                                                                                                                                                                                                                                                                                                                                                                                                            |
|        | Friday 25th                                                                                                                                                                                                                                                                                                                                                                                                            | Day Out With Thomas™                                                                                                                                                                                                                                                                                                                                                                                                                                                                                                                                                                                                                                                                                                                                                                                                                                                                       |
|        | Saturday 26th                                                                                                                                                                                                                                                                                                                                                                                                          | Day Out With Thomas™                                                                                                                                                                                                                                                                                                                                                                                                                                                                                                                                                                                                                                                                                                                                                                                                                                                                       |
|        | Sunday 27th                                                                                                                                                                                                                                                                                                                                                                                                            | Day Out With Thomas™                                                                                                                                                                                                                                                                                                                                                                                                                                                                                                                                                                                                                                                                                                                                                                                                                                                                       |
|        | Monday 28th                                                                                                                                                                                                                                                                                                                                                                                                            | Day Out With Thomas™                                                                                                                                                                                                                                                                                                                                                                                                                                                                                                                                                                                                                                                                                                                                                                                                                                                                       |
|        | Wednesday 30th                                                                                                                                                                                                                                                                                                                                                                                                         | Steaming Day                                                                                                                                                                                                                                                                                                                                                                                                                                                                                                                                                                                                                                                                                                                                                                                                                                                                               |
|        | APRIL                                                                                                                                                                                                                                                                                                                                                                                                                  |                                                                                                                                                                                                                                                                                                                                                                                                                                                                                                                                                                                                                                                                                                                                                                                                                                                                                            |
|        | Sunday 3rd                                                                                                                                                                                                                                                                                                                                                                                                             | Steaming Day                                                                                                                                                                                                                                                                                                                                                                                                                                                                                                                                                                                                                                                                                                                                                                                                                                                                               |
|        | Wednesday 6th                                                                                                                                                                                                                                                                                                                                                                                                          | Steaming Day                                                                                                                                                                                                                                                                                                                                                                                                                                                                                                                                                                                                                                                                                                                                                                                                                                                                               |
|        | Sunday 10th                                                                                                                                                                                                                                                                                                                                                                                                            | Steaming Day                                                                                                                                                                                                                                                                                                                                                                                                                                                                                                                                                                                                                                                                                                                                                                                                                                                                               |
|        | Sunday 17th                                                                                                                                                                                                                                                                                                                                                                                                            | Steaming Day                                                                                                                                                                                                                                                                                                                                                                                                                                                                                                                                                                                                                                                                                                                                                                                                                                                                               |
| /      | Sunday 24th                                                                                                                                                                                                                                                                                                                                                                                                            | Vintage Train Day                                                                                                                                                                                                                                                                                                                                                                                                                                                                                                                                                                                                                                                                                                                                                                                                                                                                          |
|        | MAY                                                                                                                                                                                                                                                                                                                                                                                                                    |                                                                                                                                                                                                                                                                                                                                                                                                                                                                                                                                                                                                                                                                                                                                                                                                                                                                                            |
|        | Sunday 1st                                                                                                                                                                                                                                                                                                                                                                                                             | Spring Steam Gala & Model Railway<br>Exhibition, including Heritage Bus link<br>from Aylesbury Vale Parkway railway<br>station.                                                                                                                                                                                                                                                                                                                                                                                                                                                                                                                                                                                                                                                                                                                                                            |
|        | Monday 2nd                                                                                                                                                                                                                                                                                                                                                                                                             | Spring Steam Gala & Model Railway<br>Exhibition<br>(Diesel Shuttle to Aylesbury on Monday<br>only)                                                                                                                                                                                                                                                                                                                                                                                                                                                                                                                                                                                                                                                                                                                                                                                         |
|        | Sunday 8th                                                                                                                                                                                                                                                                                                                                                                                                             | Diesel Day                                                                                                                                                                                                                                                                                                                                                                                                                                                                                                                                                                                                                                                                                                                                                                                                                                                                                 |
|        | Sunday 15th                                                                                                                                                                                                                                                                                                                                                                                                            | Steaming Day                                                                                                                                                                                                                                                                                                                                                                                                                                                                                                                                                                                                                                                                                                                                                                                                                                                                               |
|        | Sunday 22nd                                                                                                                                                                                                                                                                                                                                                                                                            | Steaming Day                                                                                                                                                                                                                                                                                                                                                                                                                                                                                                                                                                                                                                                                                                                                                                                                                                                                               |
| /<br>  | Sunday 29th                                                                                                                                                                                                                                                                                                                                                                                                            | "Beattie Bash": Two Beatties running<br>side by side!                                                                                                                                                                                                                                                                                                                                                                                                                                                                                                                                                                                                                                                                                                                                                                                                                                      |
| /      | Monday 30th                                                                                                                                                                                                                                                                                                                                                                                                            | "Beattie Bash" & Heritage Bus Rally,<br>including Heritage Bus link from Aylesbury<br>Vale Parkway railway station.                                                                                                                                                                                                                                                                                                                                                                                                                                                                                                                                                                                                                                                                                                                                                                        |
|        | JUNE                                                                                                                                                                                                                                                                                                                                                                                                                   |                                                                                                                                                                                                                                                                                                                                                                                                                                                                                                                                                                                                                                                                                                                                                                                                                                                                                            |
|        | Wednesday 1st                                                                                                                                                                                                                                                                                                                                                                                                          | Steaming Day                                                                                                                                                                                                                                                                                                                                                                                                                                                                                                                                                                                                                                                                                                                                                                                                                                                                               |
|        | Saturday 4th                                                                                                                                                                                                                                                                                                                                                                                                           | Miniature Traction Engine Rally<br>Miniature Traction Engine Rally                                                                                                                                                                                                                                                                                                                                                                                                                                                                                                                                                                                                                                                                                                                                                                                                                         |
|        | Sunday 5th                                                                                                                                                                                                                                                                                                                                                                                                             |                                                                                                                                                                                                                                                                                                                                                                                                                                                                                                                                                                                                                                                                                                                                                                                                                                                                                            |
|        |                                                                                                                                                                                                                                                                                                                                                                                                                        | <b>,</b>                                                                                                                                                                                                                                                                                                                                                                                                                                                                                                                                                                                                                                                                                                                                                                                                                                                                                   |
|        | Sunday 12th                                                                                                                                                                                                                                                                                                                                                                                                            | Steaming Day                                                                                                                                                                                                                                                                                                                                                                                                                                                                                                                                                                                                                                                                                                                                                                                                                                                                               |
| V      |                                                                                                                                                                                                                                                                                                                                                                                                                        | <b>,</b>                                                                                                                                                                                                                                                                                                                                                                                                                                                                                                                                                                                                                                                                                                                                                                                                                                                                                   |
| /      | Sunday 12th<br>Sunday 19th<br>Sunday 26th                                                                                                                                                                                                                                                                                                                                                                              | Steaming Day<br>Commercial Vehicle Rally (Ridgeway Run)                                                                                                                                                                                                                                                                                                                                                                                                                                                                                                                                                                                                                                                                                                                                                                                                                                    |
| V      | Sunday 12th<br>Sunday 19th<br>Sunday 26th<br>JULY                                                                                                                                                                                                                                                                                                                                                                      | Steaming Day<br>Commercial Vehicle Rally (Ridgeway Run)<br>& Vintage Train Day<br>Steaming Day                                                                                                                                                                                                                                                                                                                                                                                                                                                                                                                                                                                                                                                                                                                                                                                             |
| V      | Sunday 12th<br>Sunday 19th<br>Sunday 26th<br>JULY<br>Saturday 2nd                                                                                                                                                                                                                                                                                                                                                      | Steaming Day<br>Commercial Vehicle Rally (Ridgeway Run)<br>& Vintage Train Day<br>Steaming Day<br>Day Out With Thomas™                                                                                                                                                                                                                                                                                                                                                                                                                                                                                                                                                                                                                                                                                                                                                                     |
| V      | Sunday 12th<br>Sunday 19th<br>Sunday 26th<br>JULY<br>Saturday 2nd<br>Sunday 3rd                                                                                                                                                                                                                                                                                                                                        | Steaming Day<br>Commercial Vehicle Rally (Ridgeway Run)<br>& Vintage Train Day<br>Steaming Day<br>Day Out With Thomas™<br>Day Out With Thomas™                                                                                                                                                                                                                                                                                                                                                                                                                                                                                                                                                                                                                                                                                                                                             |
| V      | Sunday 12th<br>Sunday 19th<br>Sunday 26th<br>JULY<br>Saturday 2nd<br>Sunday 3rd<br>Sunday 10th                                                                                                                                                                                                                                                                                                                         | Steaming Day<br>Commercial Vehicle Rally (Ridgeway Run)<br>& Vintage Train Day<br>Steaming Day<br>Day Out With Thomas™<br>Day Out With Thomas™<br>Steaming Day                                                                                                                                                                                                                                                                                                                                                                                                                                                                                                                                                                                                                                                                                                                             |
|        | Sunday 12th<br>Sunday 19th<br>Sunday 26th<br>JULY<br>Saturday 2nd<br>Sunday 3rd<br>Sunday 10th<br>Wednesday 13th                                                                                                                                                                                                                                                                                                       | Steaming Day<br>Commercial Vehicle Rally (Ridgeway Run)<br>& Vintage Train Day<br>Steaming Day<br>Day Out With Thomas <sup>™</sup><br>Day Out With Thomas <sup>™</sup><br>Steaming Day<br>Steaming Day                                                                                                                                                                                                                                                                                                                                                                                                                                                                                                                                                                                                                                                                                     |
|        | Sunday 12th<br>Sunday 19th<br>Sunday 26th<br>JULY<br>Saturday 2nd<br>Sunday 3rd<br>Sunday 10th<br>Wednesday 13th<br>Sunday 17th                                                                                                                                                                                                                                                                                        | Steaming Day<br>Commercial Vehicle Rally (Ridgeway Run)<br>& Vintage Train Day<br>Steaming Day<br>Day Out With Thomas <sup>™</sup><br>Day Out With Thomas <sup>™</sup><br>Steaming Day<br>Steaming Day<br>Steaming Day                                                                                                                                                                                                                                                                                                                                                                                                                                                                                                                                                                                                                                                                     |
| V      | Sunday 12th<br>Sunday 19th<br>Sunday 26th<br>JULY<br>Saturday 2nd<br>Sunday 3rd<br>Sunday 10th<br>Wednesday 13th<br>Sunday 17th<br>Wednesday 20th                                                                                                                                                                                                                                                                      | Steaming Day<br>Commercial Vehicle Rally (Ridgeway Run)<br>& Vintage Train Day<br>Steaming Day<br>Day Out With Thomas™<br>Day Out With Thomas™<br>Steaming Day<br>Steaming Day<br>Steaming Day                                                                                                                                                                                                                                                                                                                                                                                                                                                                                                                                                                                                                                                                                             |
| V      | Sunday 12th<br>Sunday 19th<br>Sunday 26th<br>JULY<br>Saturday 2nd<br>Sunday 3rd<br>Sunday 10th<br>Wednesday 13th<br>Sunday 17th<br>Wednesday 20th<br>Sunday 24th                                                                                                                                                                                                                                                       | Steaming Day<br>Commercial Vehicle Rally (Ridgeway Run)<br>& Vintage Train Day<br>Steaming Day<br>Day Out With Thomas <sup>™</sup><br>Day Out With Thomas <sup>™</sup><br>Steaming Day<br>Steaming Day<br>Steaming Day<br>Steaming Day<br>Vintage Train Day                                                                                                                                                                                                                                                                                                                                                                                                                                                                                                                                                                                                                                |
| V      | Sunday 12th<br>Sunday 19th<br>Sunday 26th<br>JULY<br>Saturday 2nd<br>Sunday 3rd<br>Sunday 10th<br>Wednesday 13th<br>Sunday 17th<br>Wednesday 20th<br>Sunday 24th<br>Wednesday 27th                                                                                                                                                                                                                                     | Steaming Day<br>Commercial Vehicle Rally (Ridgeway Run)<br>& Vintage Train Day<br>Steaming Day<br>Day Out With Thomas <sup>™</sup><br>Day Out With Thomas <sup>™</sup><br>Steaming Day<br>Steaming Day<br>Steaming Day<br>Steaming Day<br>Vintage Train Day<br>Steaming Day                                                                                                                                                                                                                                                                                                                                                                                                                                                                                                                                                                                                                |
| V      | Sunday 12th<br>Sunday 19th<br>Sunday 26th<br>JULY<br>Saturday 2nd<br>Sunday 3rd<br>Sunday 10th<br>Wednesday 13th<br>Sunday 17th<br>Wednesday 20th<br>Sunday 24th<br>Wednesday 27th<br>Sunday 31st                                                                                                                                                                                                                      | Steaming Day<br>Commercial Vehicle Rally (Ridgeway Run)<br>& Vintage Train Day<br>Steaming Day<br>Day Out With Thomas <sup>™</sup><br>Day Out With Thomas <sup>™</sup><br>Steaming Day<br>Steaming Day<br>Steaming Day<br>Steaming Day<br>Vintage Train Day                                                                                                                                                                                                                                                                                                                                                                                                                                                                                                                                                                                                                                |
| V      | Sunday 12th<br>Sunday 19th<br>Sunday 26th<br>JULY<br>Saturday 2nd<br>Sunday 3rd<br>Sunday 10th<br>Wednesday 13th<br>Sunday 17th<br>Wednesday 20th<br>Sunday 24th<br>Wednesday 27th<br>Sunday 31st<br>AUGUST                                                                                                                                                                                                            | Steaming Day<br>Commercial Vehicle Rally (Ridgeway Run)<br>& Vintage Train Day<br>Steaming Day<br>Day Out With Thomas <sup>™</sup><br>Day Out With Thomas <sup>™</sup><br>Steaming Day<br>Steaming Day<br>Steaming Day<br>Steaming Day<br>Vintage Train Day<br>Steaming Day                                                                                                                                                                                                                                                                                                                                                                                                                                                                                                                                                                                                                |
| V      | Sunday 12th<br>Sunday 19th<br>Sunday 26th<br>JULY<br>Saturday 2nd<br>Sunday 3rd<br>Sunday 10th<br>Wednesday 13th<br>Sunday 17th<br>Wednesday 20th<br>Sunday 24th<br>Wednesday 27th<br>Sunday 31st<br>AUGUST<br>Wednesday 3rd                                                                                                                                                                                           | Steaming Day<br>Commercial Vehicle Rally (Ridgeway Run)<br>& Vintage Train Day<br>Steaming Day<br>Day Out With Thomas™<br>Day Out With Thomas™<br>Steaming Day<br>Steaming Day<br>Steaming Day<br>Steaming Day<br>Vintage Train Day<br>Steaming Day<br>Steaming Day<br>Steaming Day                                                                                                                                                                                                                                                                                                                                                                                                                                                                                                                                                                                                        |
| V      | Sunday 12th<br>Sunday 19th<br>Sunday 26th<br>JULY<br>Saturday 2nd<br>Sunday 3rd<br>Sunday 3rd<br>Sunday 10th<br>Wednesday 13th<br>Sunday 17th<br>Wednesday 20th<br>Sunday 24th<br>Wednesday 27th<br>Sunday 31st<br>AUGUST<br>Wednesday 3rd<br>Sunday 7th                                                                                                                                                               | Steaming Day<br>Commercial Vehicle Rally (Ridgeway Run)<br>& Vintage Train Day<br>Steaming Day<br>Day Out With Thomas™<br>Day Out With Thomas™<br>Steaming Day<br>Steaming Day<br>Steaming Day<br>Steaming Day<br>Steaming Day<br>Steaming Day<br>Steaming Day<br>Steaming Day<br>Steaming Day                                                                                                                                                                                                                                                                                                                                                                                                                                                                                                                                                                                             |
|        | Sunday 12th<br>Sunday 19th<br>Sunday 26th<br>JULY<br>Saturday 2nd<br>Sunday 3rd<br>Sunday 10th<br>Wednesday 13th<br>Sunday 17th<br>Wednesday 20th<br>Sunday 24th<br>Wednesday 27th<br>Sunday 31st<br>AUGUST<br>Wednesday 3rd<br>Sunday 7th                                                                                                                                                                             | Steaming Day<br>Commercial Vehicle Rally (Ridgeway Run)<br>& Vintage Train Day<br>Steaming Day<br>Steaming Day<br>Day Out With Thomas <sup>™</sup><br>Day Out With Thomas <sup>™</sup><br>Day Out With Thomas <sup>™</sup><br>Steaming Day<br>Steaming Day<br>Steaming Day<br>Steaming Day<br>Steaming Day<br>Steaming Day<br>Steaming Day<br>Steaming Day<br>Steaming Day<br>Steaming Day                                                                                                                                                                                                                                                                                                                                                                                                                                                                                                 |
|        | Sunday 12th<br>Sunday 19th<br>Sunday 26th<br>JULY<br>Saturday 2nd<br>Sunday 3rd<br>Sunday 3rd<br>Sunday 10th<br>Wednesday 13th<br>Sunday 17th<br>Wednesday 20th<br>Sunday 24th<br>Wednesday 27th<br>Sunday 31st<br>AUGUST<br>Wednesday 3rd<br>Sunday 7th<br>Wednesday 10th<br>Sunday 14th                                                                                                                              | Steaming Day<br>Commercial Vehicle Rally (Ridgeway Run)<br>& Vintage Train Day<br>Steaming Day<br>Steaming Day<br>Day Out With Thomas <sup>™</sup><br>Day Out With Thomas <sup>™</sup><br>Steaming Day<br>Steaming Day                                                                                                                                                                                                                                                                                                                                                                                                                                                     |
|        | Sunday 12th<br>Sunday 19th<br>Sunday 26th<br>JULY<br>Saturday 2nd<br>Sunday 3rd<br>Sunday 10th<br>Wednesday 13th<br>Sunday 17th<br>Wednesday 20th<br>Sunday 24th<br>Wednesday 27th<br>Sunday 31st<br>AUGUST<br>Wednesday 3rd<br>Sunday 7th<br>Wednesday 10th<br>Sunday 14th                                                                                                                                            | Steaming Day<br>Commercial Vehicle Rally (Ridgeway Run)<br>& Vintage Train Day<br>Steaming Day<br>Steaming Day<br>Day Out With Thomas <sup>™</sup><br>Day Out With Thomas <sup>™</sup><br>Day Out With Thomas <sup>™</sup><br>Steaming Day<br>Steaming Day<br>Steaming Day<br>Steaming Day<br>Steaming Day<br>Steaming Day<br>Steaming Day<br>Steaming Day<br>Steaming Day<br>Steaming Day                                                                                                                                                                                                                                                                                                                                                                                                                                                                                                 |
|        | Sunday 12th<br>Sunday 19th<br>Sunday 26th<br>JULY<br>Saturday 2nd<br>Sunday 3rd<br>Sunday 10th<br>Wednesday 13th<br>Sunday 17th<br>Wednesday 20th<br>Sunday 24th<br>Wednesday 27th<br>Sunday 31st<br>AUGUST<br>Wednesday 3rd<br>Sunday 7th<br>Wednesday 10th<br>Sunday 14th<br>Wednesday 17th                                                                                                                          | Steaming Day<br>Commercial Vehicle Rally (Ridgeway Run)<br>& Vintage Train Day<br>Steaming Day<br>Day Out With Thomas™<br>Day Out With Thomas™<br>Steaming Day<br>Steaming Day                                                                                                                                                                                                                                                                                                                                                                                                                                                                                             |
|        | Sunday 12th<br>Sunday 19th<br>Sunday 26th<br>JULY<br>Saturday 2nd<br>Sunday 3rd<br>Sunday 10th<br>Wednesday 13th<br>Sunday 17th<br>Wednesday 20th<br>Sunday 24th<br>Wednesday 27th<br>Sunday 31st<br>AUGUST<br>Wednesday 3rd<br>Sunday 7th<br>Wednesday 10th<br>Sunday 14th<br>Wednesday 17th<br>Sunday 21st                                                                                                           | Steaming DayCommercial Vehicle Rally (Ridgeway Run)<br>& Vintage Train DaySteaming DaySteaming DayDay Out With Thomas™Day Out With Thomas™Steaming DaySteaming Day                                                                                                                                                                                                                                                                                                             |
|        | Sunday 12th<br>Sunday 19th<br>Sunday 26th<br>JULY<br>Saturday 2nd<br>Sunday 3rd<br>Sunday 10th<br>Wednesday 13th<br>Sunday 17th<br>Wednesday 20th<br>Sunday 24th<br>Wednesday 27th<br>Sunday 31st<br>AUGUST<br>Wednesday 3rd<br>Sunday 7th<br>Wednesday 10th<br>Sunday 14th<br>Wednesday 17th<br>Sunday 21st<br>Wednesday 24th<br>Sunday 28th                                                                          | Steaming DayCommercial Vehicle Rally (Ridgeway Run)<br>& Vintage Train DaySteaming DaySteaming DayDay Out With Thomas™Day Out With Thomas™Steaming DaySteaming Day |
| v<br>v | Sunday 12th<br>Sunday 19th<br>Sunday 26th<br>JULY<br>Saturday 2nd<br>Sunday 3rd<br>Sunday 10th<br>Wednesday 13th<br>Sunday 17th<br>Wednesday 20th<br>Sunday 24th<br>Wednesday 27th<br>Sunday 31st<br>AUGUST<br>Wednesday 3rd<br>Sunday 7th<br>Wednesday 10th<br>Sunday 14th<br>Wednesday 17th<br>Sunday 21st                                                                                                           | Steaming Day<br>Commercial Vehicle Rally (Ridgeway Run)<br>& Vintage Train Day<br>Steaming Day<br>Steaming Day<br>Day Out With Thomas <sup>™</sup><br>Day Out With Thomas <sup>™</sup><br>Steaming Day<br>Steaming Day                     |
| V      | Sunday 12th<br>Sunday 19th<br>Sunday 19th<br>JULY<br>Saturday 26th<br>JULY<br>Saturday 2nd<br>Sunday 3rd<br>Sunday 10th<br>Wednesday 13th<br>Sunday 17th<br>Wednesday 20th<br>Sunday 24th<br>Wednesday 27th<br>Sunday 31st<br>AUGUST<br>Wednesday 3rd<br>Sunday 7th<br>Wednesday 10th<br>Sunday 14th<br>Wednesday 17th<br>Sunday 14th<br>Wednesday 17th<br>Sunday 21st<br>Wednesday 24th<br>Sunday 28th<br>Monday 29th | Steaming Day   Commercial Vehicle Rally (Ridgeway Run)   & Vintage Train Day   Steaming Day   Day Out With Thomas™   Day Out With Thomas™   Steaming Day                                                                                                                                                                                      |
| V      | Sunday 12th<br>Sunday 19th<br>Sunday 26th<br>JULY<br>Saturday 2nd<br>Sunday 3rd<br>Sunday 10th<br>Wednesday 13th<br>Sunday 17th<br>Wednesday 20th<br>Sunday 24th<br>Wednesday 27th<br>Sunday 31st<br>AUGUST<br>Wednesday 3rd<br>Sunday 7th<br>Wednesday 10th<br>Sunday 14th<br>Wednesday 17th<br>Sunday 21st<br>Wednesday 24th<br>Sunday 28th                                                                          | Steaming Day<br>Commercial Vehicle Rally (Ridgeway Run)<br>& Vintage Train Day<br>Steaming Day<br>Steaming Day<br>Day Out With Thomas <sup>™</sup><br>Day Out With Thomas <sup>™</sup><br>Steaming Day<br>Steaming Day                     |