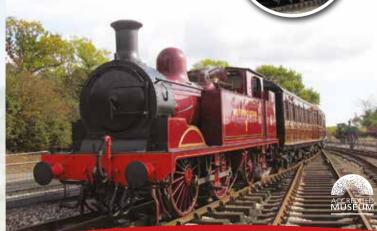

## Experience the Golden Age of Steam!

The Buckinghamshire Railway Centre is a 25 acre working Steam Museum with one of the UK's largest collections of locomotives, rolling stock and railway memorabilia. The Centre offers steam train rides on certain days.