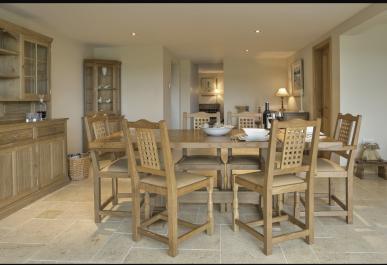

Our beautiful classic or contemporary hand made furniture will add timeless style and elegance to your home and is a perfect addition to any room.

Choose from our own designs or have your furniture tailor-made for your kitchen, dining room, bedroom or living room. We make fitted furniture to utilise those nooks and crannies and also libraries and studies custom-made to your unique requirements Our bespoke service begins with a conversation allowing you to draw on our expertise to bring your ideas to reality. If you don't see what you had in mind please just ask.

Every piece furniture carries our famous carved Beaver trademark.

**Traditional** &

Contemporary Furniture made to last a lifetime

www.beaverfurniture.co.uk