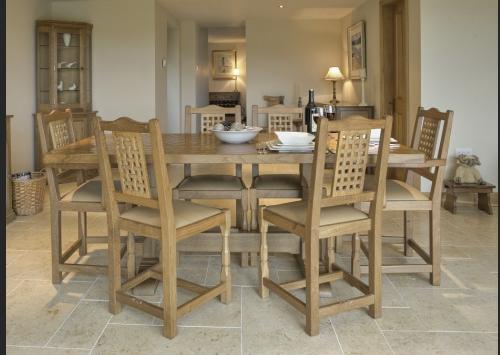

Our beautiful classic or contemporary hand made furniture will add timeless style and elegance to your home and is a perfect addition to any room.

Choose from our own designs or have your furniture tailor-made for your kitchen, dining room, bedroom or living room. We make fitted furniture to utilise those nooks and crannies and also libraries and studies custom-made to your unique requirements Our bespoke service begins with a conversation allowing you to draw on our expertise to bring your ideas to reality. If you don't see what you had in mind please just ask.