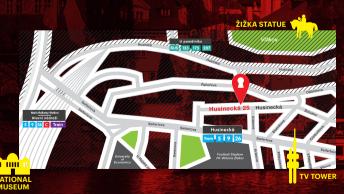

## **HOW TO GET THERE**

WE ARE SITUATED IN A CENTRAL LOCATION, EASY TO REACH WITH DIRECT PUBLIC TRANSPORT FROM ALL MAJOR LOCATIONS IN TOWN. IF YOU DECIDE TO TRAVEL BY TRAM, HOP ON TRAM NO. 5, 9 OR 26 TO HUSINECKÁ STOP. WE ARE JUST AROUND THE CORNER.

**HUSINECKÁ 25, PRAGUE 3, 130 00** 

WWW.BREAKOUTPRAGUE.COM