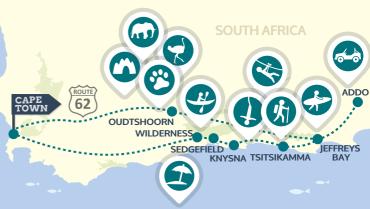

### DAY 1 > CAPE TOWN to SEDGEFIELD

- Morning pick-up in Cape Town or Stellenbosch.
- Jump into a two-man canoe and row gently down the river in the Wilderness National Park.
- Enjoy a guick swim in the Indian Ocean or walk along the white sandy shoreline of Myoli Beach.

## DAY 2 > SEDGEFIELD to JEFFREYS BAY

- Knysna visit The Heads viewing point.
- Optional waterfall ziplining zigzag across the river gorge and experience nature from a different angle.
- Optional bungee jumping face your fears as you bungee from the world's highest bungee-jumping bridge OR visit the 1000 year old Big Tree in Tsitsikamma forest.
- Walk along forest trails in Tsitsikamma National Park.

# DAY 3 > JEFFREYS BAY to ADDO to J'BAY

- Explore Addo National Park in the tour vehicle home to over 500 elephants and lots more wildlife. An additional optional 4x4 game drive with game ranger also available.
- Enjoy some beach time or local shopping in Jeffreys Bay.

## DAY 4 > JEFFREYS BAY to OUDTSHOORN

- Ostrich farm learn more about the world's largest bird.
- Tour deep underground in the Cango Caves.

#### DAY 5 > OUDTSHOORN to CAPE TOWN

- View endangered animals at the Cango Wildlife Ranch.
- Get up early for an optional Elephant Bush Walk to learn about these gentle giants in a natural environment.
- Travel via Route 62 to reach Cape Town by evening.