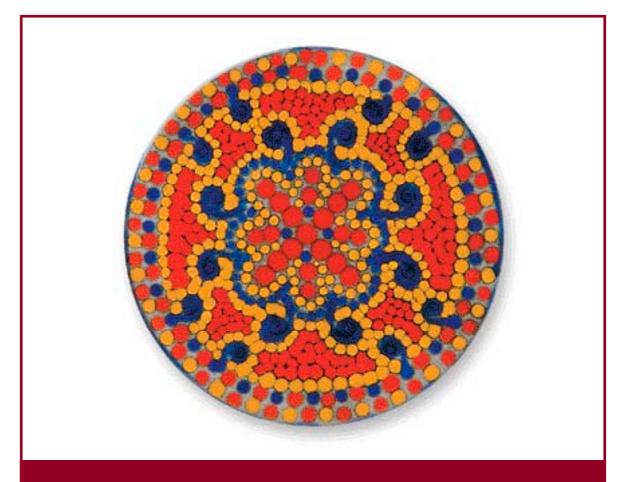

### **DESIGNS**

Circle 100 x 100mm

Flower 100 x 100mm

Star 100 x 100mm

Modern 57 x 57mm

152mm x 5mm