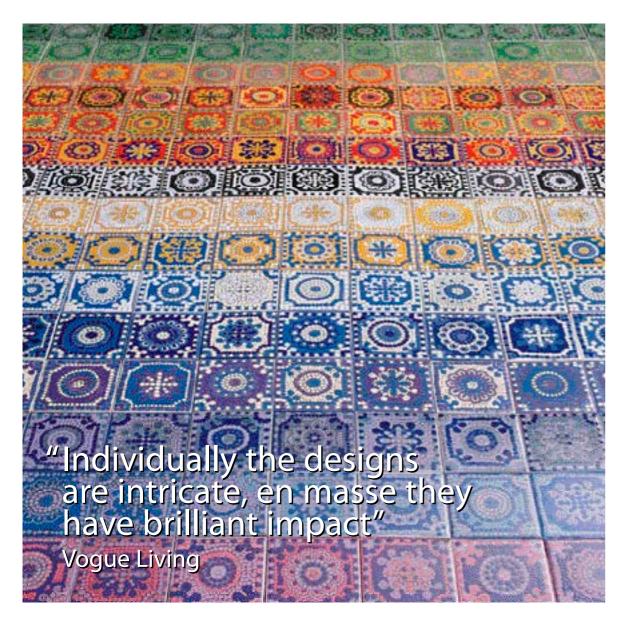

#### PRODUCT INFORMATION

Marion Rosetzky's tiles are available in a range of striking designs and colour combinations. Each tile is individually hand painted and refired to produce a durable surface.

The colours shown are as accurate as possible but may vary slightly from the actual products. Minor colour variations may occur from batch to batch.

Select from tiles in stock or order designs and colours to meet your specific requirements.

- Choose standard or hand made tiles and sizes.
- Decide whether to repeat one design or select any combination.
- Choose colours three colours/tile.