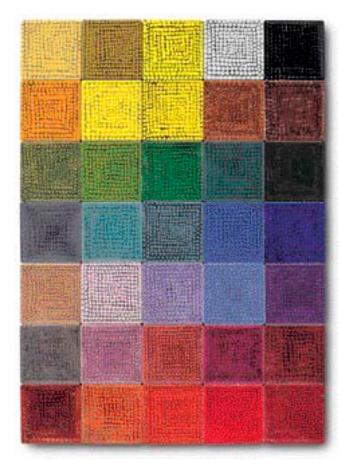

#### PRODUCT INFORMATION

Marion Rosetzky's tiles are available in a range of striking designs and colour combinations. Each tile is individually hand painted and refired to produce a durable surface.

The colours shown are as accurate as possible but may vary slightly from the actual products. Minor colour variations may occur from batch to batch.

Select from tiles in stock or order designs and colours to meet your specific requirements.

- Choose standard or hand made tiles and sizes.
- Decide whether to repeat one design or select any combination.
- Choose colours three colours/tile.