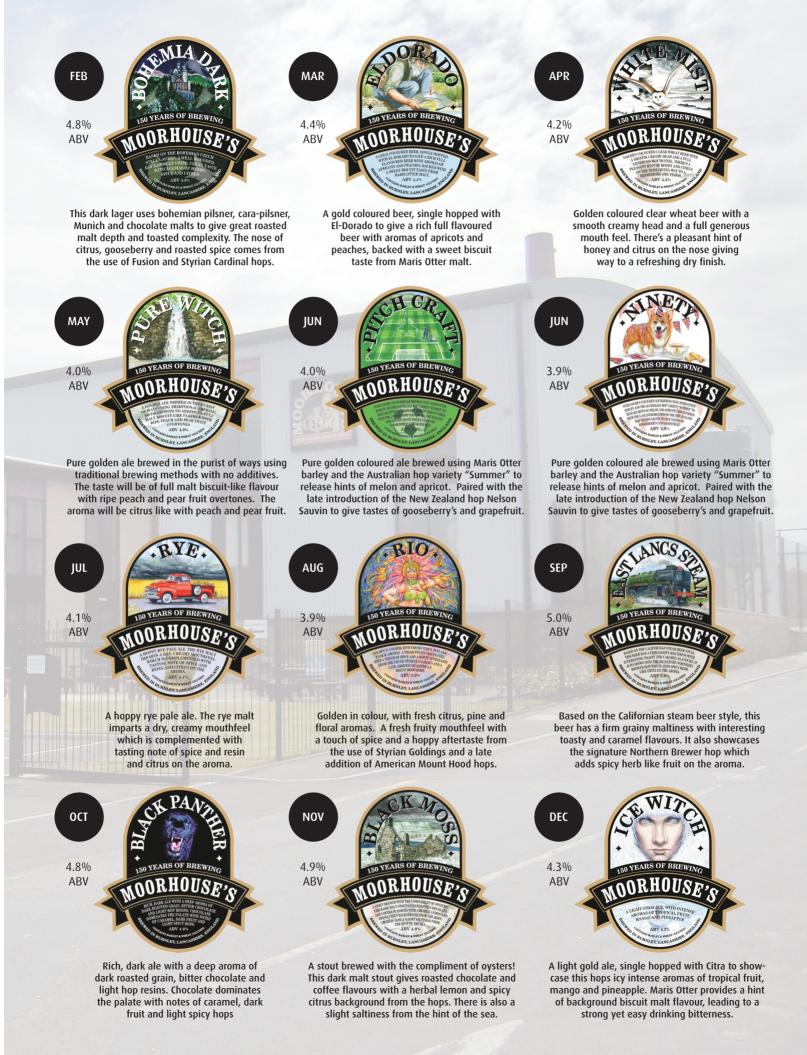

۲

4.2% abv An amber ale, initial dryness mellowing to give delicate fruit flavours and a lingering finish.

۲

4.4% A golden ale with a strong fruity body, full flavoured, balanced with a smooth distinctive warm finish.

۲

4.8% Golden in colour, with a delicate honey nose and a hint of fruit and hop. A subtle balance of malt and hop with lingering honey middle. **SEASONAL ALES 2016** 

۲