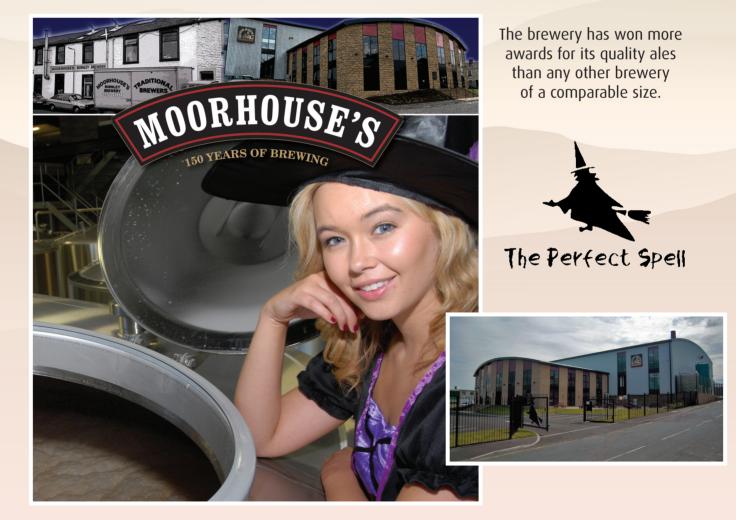

Established in 1865 as a drinks manufacturing business for mineral waters and hop bitters, Moorhouse's Brewery is the largest regional ale brewer in the north of England. Located in Burnley, it has National coverage throughout the UK.

Brewed by craftsmen using traditional brewing methods, Moorhouse's prides itself in producing the finest ales, in a brand new state-of-the-art brew house, ensuring a consistently high quality product and enabling a production capacity of 15 million pints a year.