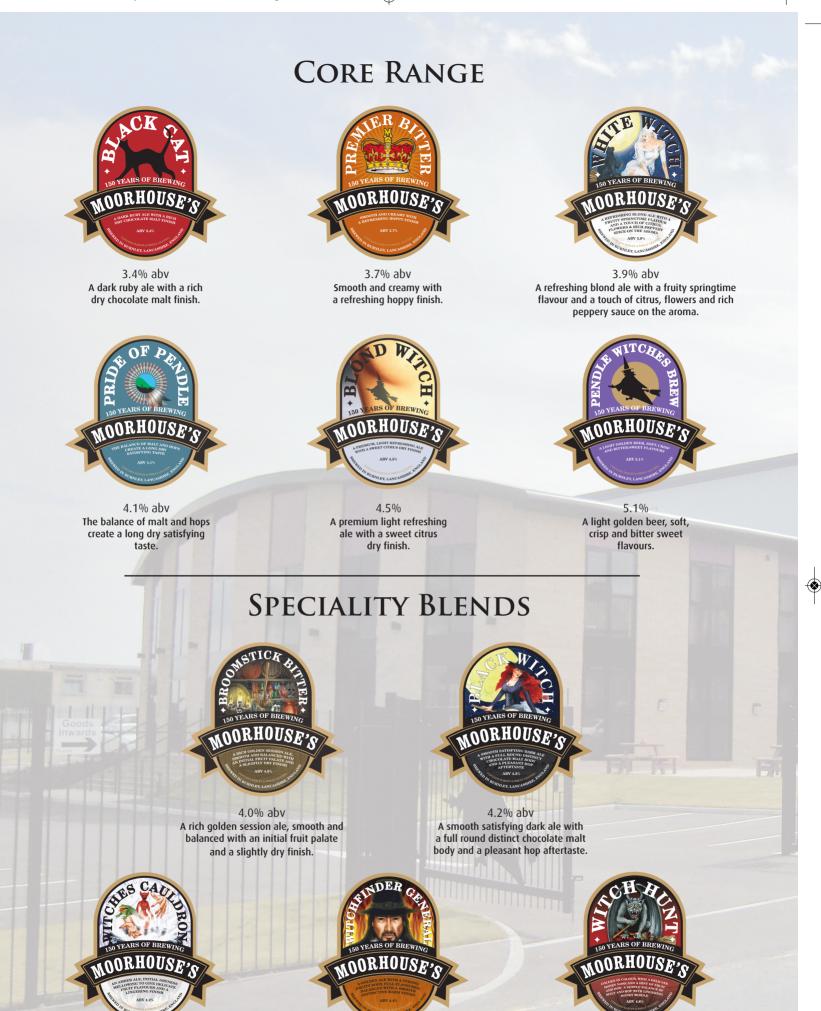

Established in 1865 as a drinks manufacturing business for mineral waters and hop bitters, Moorhouse's Brewery is the largest regional ale brewer in the north of England. Located in Burnley, it has National coverage throughout the UK.

Brewed by craftsmen using traditional brewing methods, Moorhouse's prides itself in producing the finest ales, in a brand new state-of-the-art brew house, ensuring a consistently high quality product and enabling a production capacity of 15 million pints a year.