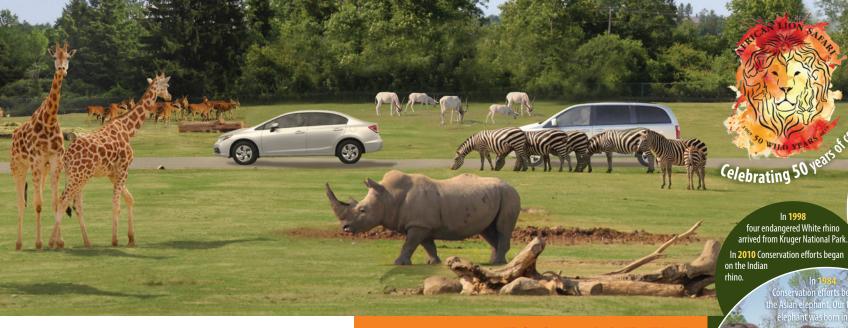

#### YOUR DAY "On Safari! TM" includes:

**Drive** through large Game Reserves in your vehicle (Safari Tour Bus available at additional cost)

Cruise aboard the "African Queen" boat

**Journey** on the "Nature Boy" scenic railway

Celebrating 50 wild years