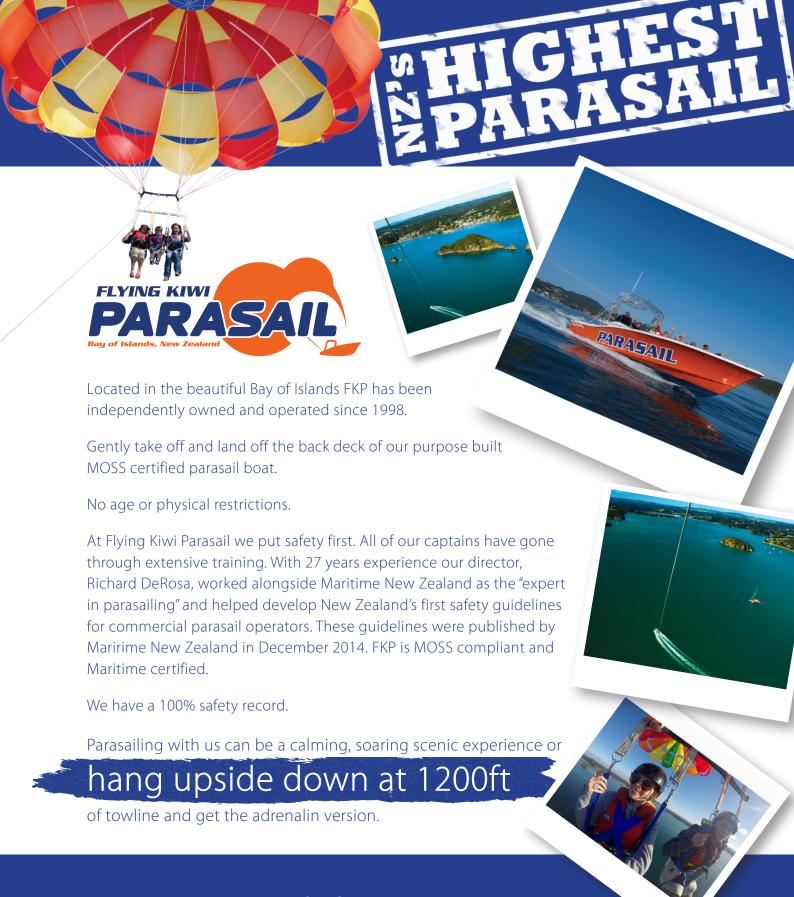

- NZ'S HIGHEST -1200ft of FUN
- Paihia's Original since 1998
- Single, Tandem and Triple flights
- No getting wet, unless you want to and you do for sure!
- Bring your Go-Pro for SWEET AS photo's over the Bay of Islands