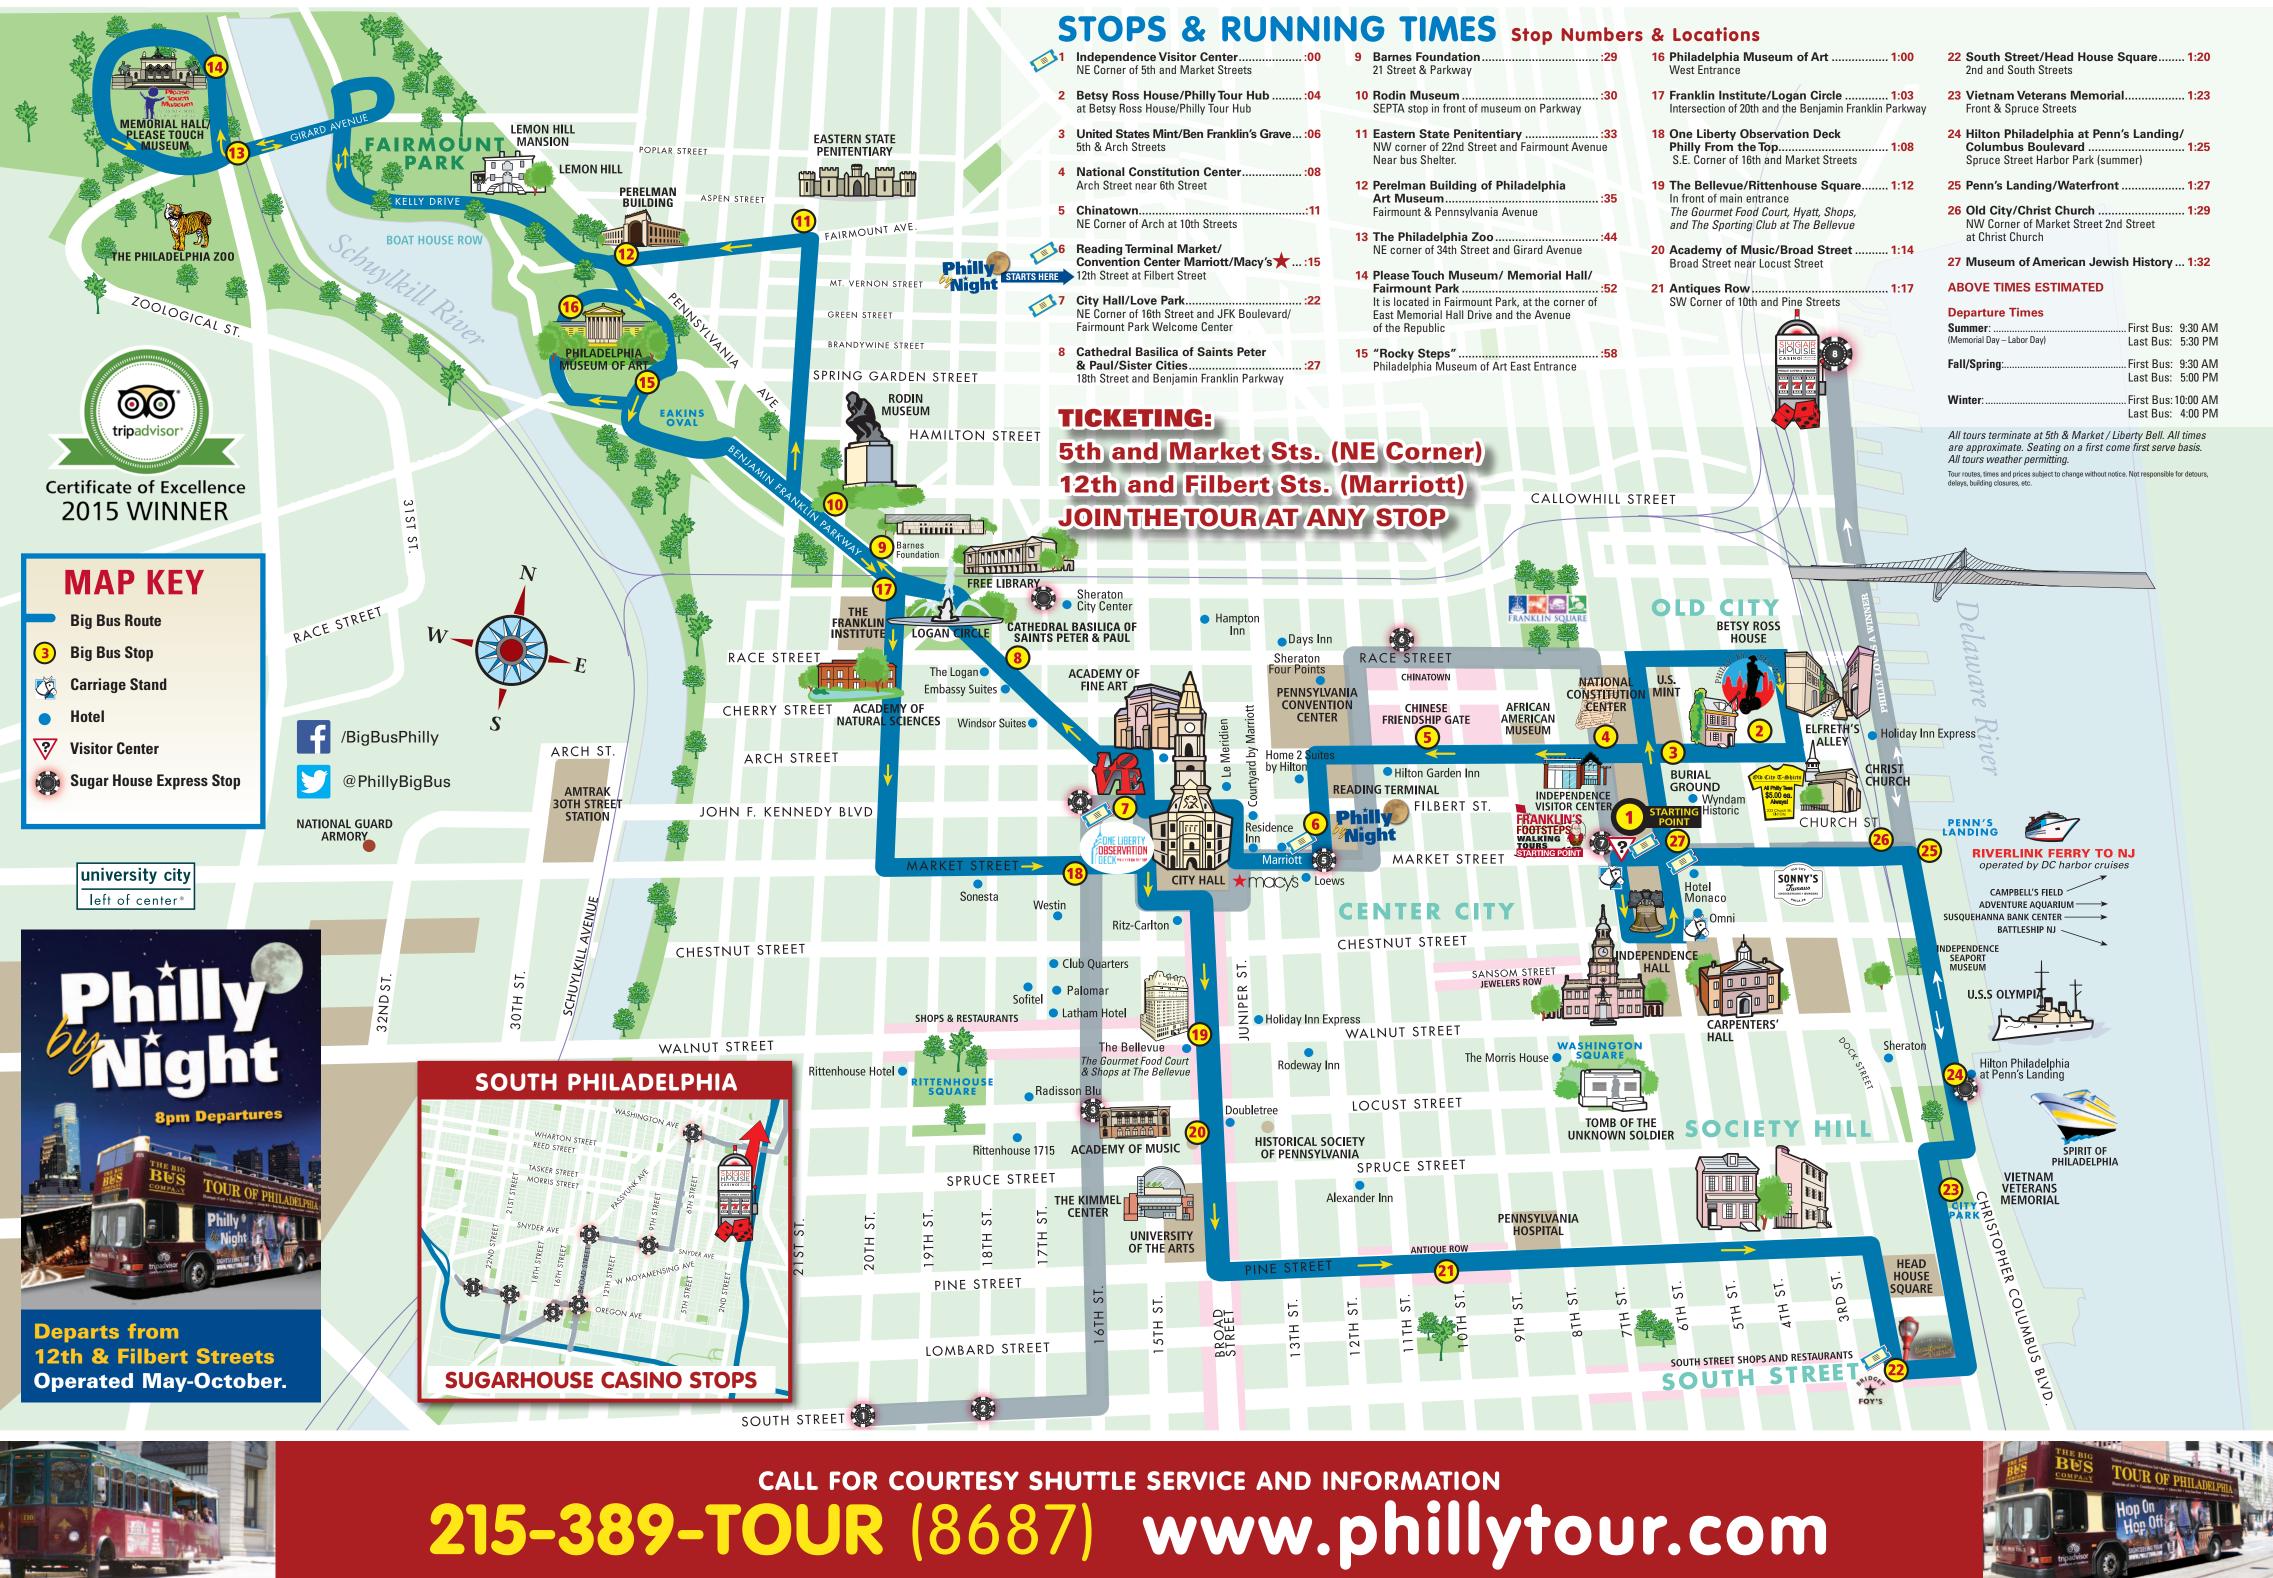

# HOP ON - HOP OFF • 27 STOPS • TODAY & TOMORROW PASS

Join the tour at any stop • Frequent Departures from 5th and Market Streets, North East Corner

### Purchase tickets today for your Philadelphia tour in one of these easy convenient ways!

Visit us on-line at www.phillytour.com PRICING INFORMATION Call us at 215-389-TOUR (8687) 1 Day 2 Day 3 Day Tickets sold on board all Vehicles ...<sup>\$</sup>35 Adult.....<sup>\$</sup>48 Adult. .**°30 Adult**.. Senior. ...<sup>\$</sup>28 Senior.....<sup>\$</sup>32 Senior.....<sup>\$</sup>45 5th & Market Streets Stop (1) <sup>\$</sup>10 Child......<sup>\$</sup>12 Child......<sup>\$</sup>20 Child **Kiosk at Independence Visitor Center** (ages 4 - 12)\* (ages 4 - 12)\* (ages 4 - 12)\* PHILADELPHIA **From Your Hotel Concierge** Philly + Wight COMBO 12th and Filbert Streets. Convention Center Stop (6) 1 Day Pass/ 2 Day Pass/ Philly by Night Philly by Night 2015 WINNER /BigBusPhilly Adult..... <sup>\$</sup>54 Adult..... <sup>\$</sup>60 Senior.....<sup>\$</sup>51 Senior.....<sup>\$</sup>57 @PhillyBigBus Child ...... <sup>\$</sup>27 Child.... .. <sup>\$</sup>29 (ages 4 -12)\* (ages 4 -12)\* Philly by Night operates seasonally April 15 through October We gladly accept, cash, traveler's checks and credit cards DISCOVE sterCard VISA PHILADELPHIA · NCLUDES EXPERT LOCAL GUIDES 27 STOPS OVER 100 SITES HOP-ON HOP-OFF COURTESY SHUTTLE SERVICE FREQUENT DEPARTURES FROM 5TH AND MARKET STREETS WWW.PHILLYTOUR.COM