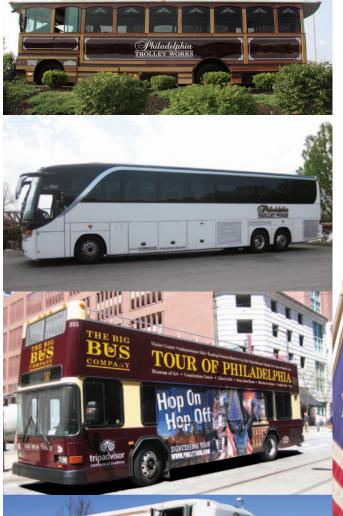

# HOP ON - HOP OFF • 27 STOPS • TODAY & TOMORROW PASS

Join the tour at any stop • Frequent Departures from 5th and Market Streets, North East Corner

### Purchase tickets today for your Philadelphia tour in one of these easy convenient ways!

Visit us on-line at www.phillytour.com PRICING INFORMATION Call us at 215-389-TOUR (8687) 1 Day 2 Day 3 Day Tickets sold on board all Vehicles ...<sup>\$</sup>35 Adult.....<sup>\$</sup>48 Adult. .**°30 Adult**.. Senior. ...<sup>\$</sup>28 Senior.....<sup>\$</sup>32 Senior.....<sup>\$</sup>45 5th & Market Streets Stop (1) <sup>\$</sup>10 Child......<sup>\$</sup>12 Child......<sup>\$</sup>20 Child **Kiosk at Independence Visitor Center** (ages 4 - 12)\* (ages 4 - 12)\* (ages 4 - 12)\* PHILADELPHIA **From Your Hotel Concierge** Philly + Wight COMBO 12th and Filbert Streets. Convention Center Stop (6) 1 Day Pass/ 2 Day Pass/ Philly by Night Philly by Night 2015 WINNER /BigBusPhilly Adult..... <sup>\$</sup>54 Adult..... <sup>\$</sup>60 Senior.....<sup>\$</sup>51 Senior.....<sup>\$</sup>57 @PhillyBigBus Child ...... <sup>\$</sup>27 Child.... .. <sup>\$</sup>29 (ages 4 -12)\* (ages 4 -12)\* Philly by Night operates seasonally April 15 through October We gladly accept, cash, traveler's checks and credit cards DISCOVE sterCard VISA PHILADELPHIA · NCLUDES EXPERT LOCAL GUIDES 27 STOPS OVER 100 SITES HOP-ON HOP-OFF COURTESY SHUTTLE SERVICE FREQUENT DEPARTURES FROM 5TH AND MARKET STREETS WWW.PHILLYTOUR.COM