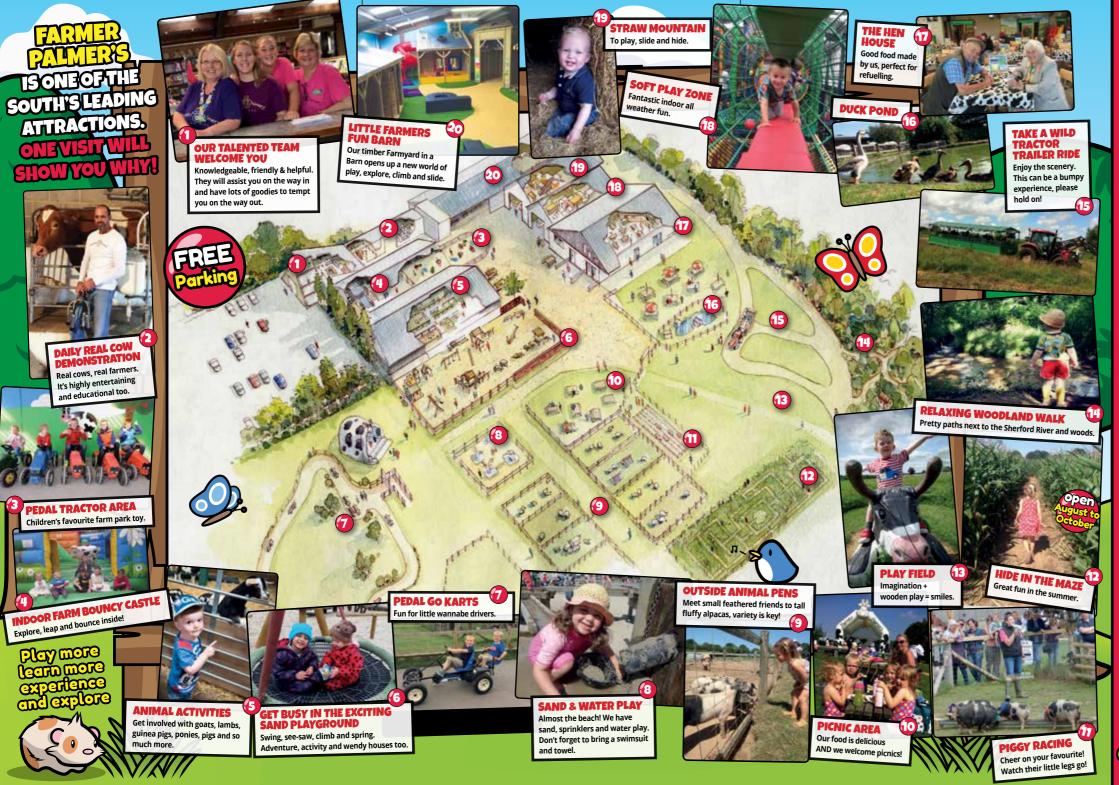

## FUN, RAIN OR SHINE!

| TIME          | EVENT                                                 |  |  |
|---------------|-------------------------------------------------------|--|--|
| 10.00 - 10.30 | Meet and Hold a Guinea Pig                            |  |  |
| 10.45         | Trotter Time in the Animal Barn                       |  |  |
| 11.15         | Bottle/Hand Feed Goats/Lambs**                        |  |  |
| 11.45         | Tractor Trailer Ride (extra charge per go)*           |  |  |
| 12.00         | Pony Grooming                                         |  |  |
| 1.00          | Bottle/Hand Feed Goats/Lambs**                        |  |  |
| 1.15          | Tractor Trailer Ride (extra charge per go)*           |  |  |
| 1.30 - 2.00   | Meet and Hold a Guinea Pig                            |  |  |
| 1.45          | Cow Milking in the Milking Demo Theatre               |  |  |
| 2.00          | Deer Safari (April to October - extra charge per go)* |  |  |
| 2.35          | Pig Racing (dry weather event)* or Trotter Time       |  |  |
| 2.45          | Tractor Trailer Ride (extra charge per go)*           |  |  |
| 3.00 - 3.30   | Meet and Hold a Guinea Pig                            |  |  |
| 3.30          | Bottle/Hand Feed Goats/Lambs**                        |  |  |

\* Events - Weather permitting \*\* Please note that these events may vary subject to young animal feeding routines,