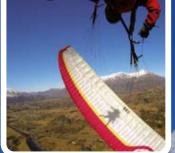

In winter go from the top of Coronet Peak, more than twice the height of the Queenstown gondola!

get the SMIE

from the highest commercial take off in Queenstown

No experience necessary!

www.tandemparagliding.com