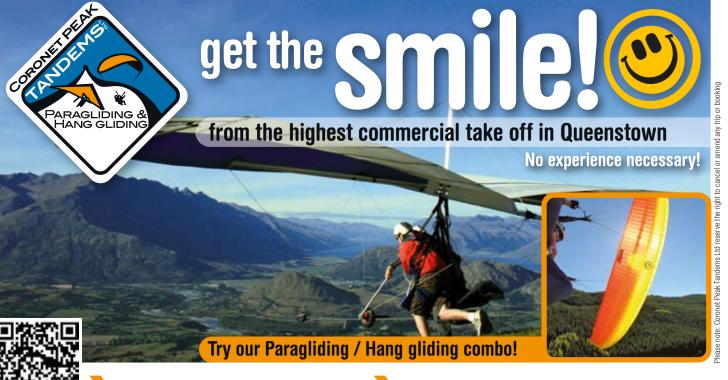

In winter go from the top of Coronet Peak, more than twice the height of the Queenstown gondola!

get the SMIE

from the highest commercial take off in Queenstown

No experience necessary!

www.tandemparagliding.com