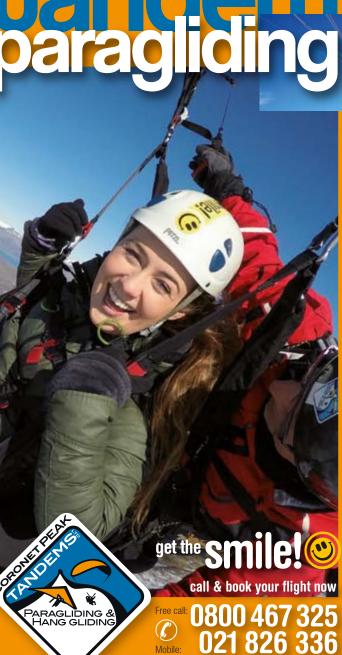

In winter go from the top of Coronet Peak, more than twice the height of the Queenstown gondola!

get the SMIE

from the highest commercial take off in Queenstown

No experience necessary!

www.tandemparagliding.com