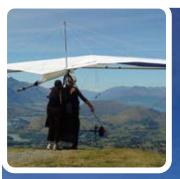

In winter go from the top of Coronet Peak, more than twice the height of the Queenstown gondola!

get the SMIE

from the highest commercial take off in Queenstown

No experience necessary!

www.tandemparagliding.com