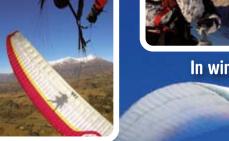

In winter go from the top of Coronet Peak, more than twice the height of the Queenstown gondola!

get the SMIE

from the highest commercial take off in Queenstown

No experience necessary!

www.tandemparagliding.com