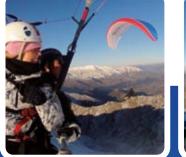

In winter go from the top of Coronet Peak, more than twice the height of the Queenstown gondola!

get the SMIE

from the highest commercial take off in Queenstown

No experience necessary!

www.tandemparagliding.com