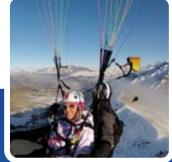

In winter go from the top of Coronet Peak, more than twice the height of the Queenstown gondola!

get the SMIE

from the highest commercial take off in Queenstown

No experience necessary!

www.tandemparagliding.com