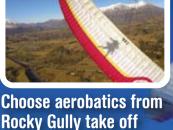

In winter go from the top of Coronet Peak, more than twice the height of the Queenstown gondola!

get the SMIE

from the highest commercial take off in Queenstown

No experience necessary!

www.tandemparagliding.com