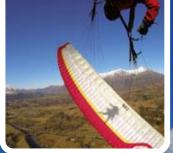

In winter go from the top of Coronet Peak, more than twice the height of the Queenstown gondola!

get the SMIE

from the highest commercial take off in Queenstown

No experience necessary!

www.tandemparagliding.com