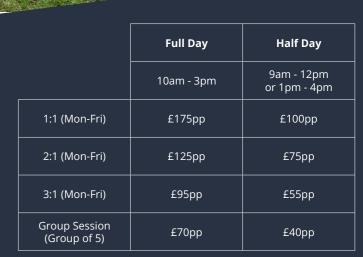

| Full Day                         | Half Day                       | Kid's Party              |
|----------------------------------|--------------------------------|--------------------------|
| 10am - 3pm                       | 9am - 12pm<br>or 1pm - 4pm     | 2 Hours                  |
| Includes homemade<br>hot lunch   | Includes homemade<br>hot lunch | Includes<br>refreshments |
| £100pp Mon-Fri<br>£125pp Sat/Sun | £88pp<br>Mon-Fri Only          | £45pp (Minimum 5)        |