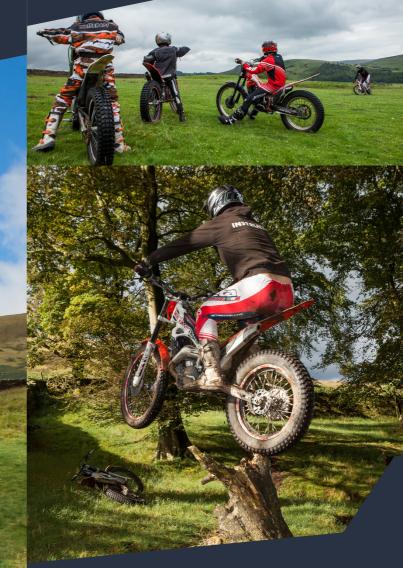

# **EXPERIENCE DAYS**

We supply the bike and all the riding gear; you just need to turn up! Full tuition is delivered throughout the day in a relaxed manor that can be enjoyed by all. Suitable for aged 7 upwards, from complete beginner to clubman level.

# TRAINING

Come along with your own bike and riding gear. We provide intense training throughout the session, working on your weaknesses to improve your technique, balance and confidence in order to achieve better results in competitions. Suitable for beginner through to expert level.