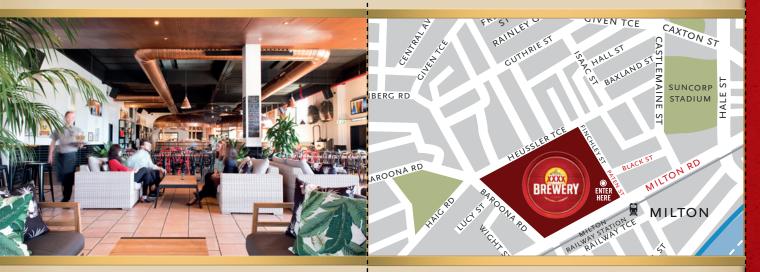

## **GETTING HERE**

(Richlands/Ipswich Line)

Local City Bus to Milton Rd

Catch the City Cat Ferry to Park Rd Terminal

Paten St. Milton. Limited undercover and paid street parking available