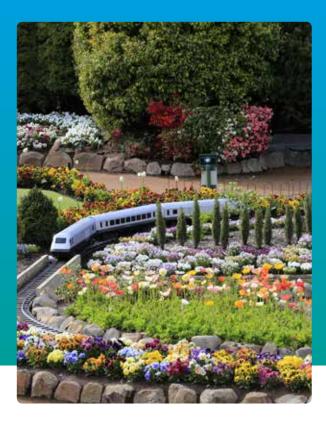

Venture into this delightful and fascinating display of meticulously handcrafted miniature buildings from around the world.

Set within beautifully landscaped gardens, complete the experience with a ride on the miniature steam train, view the 34 room dolls house 'Waverley', or enjoy homemade scones in the Garden Cafe.

There is something for everyone at Cockington Green Gardens.