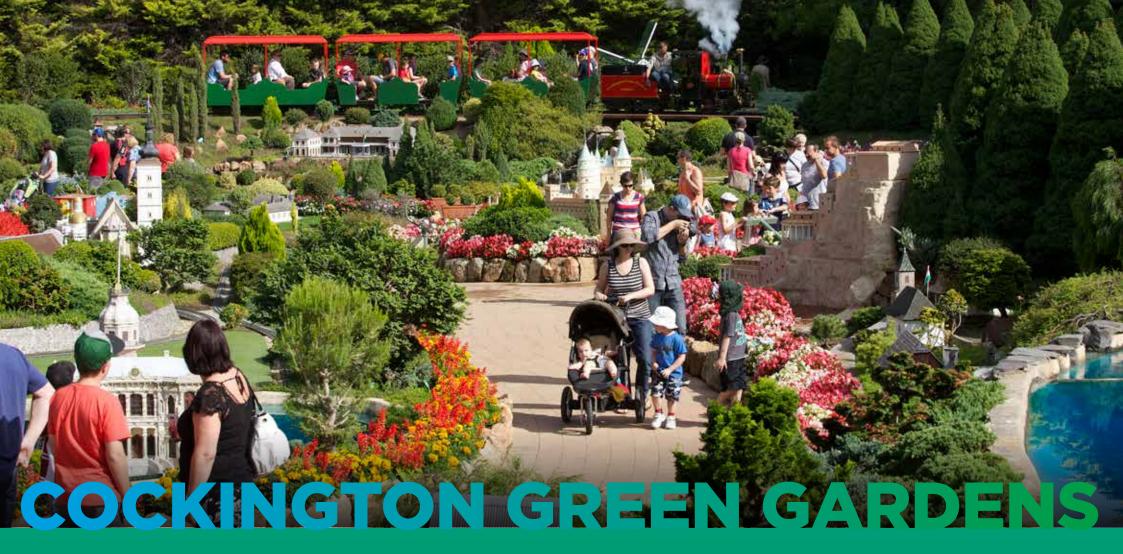

Venture into this delightful and fascinating display of meticulously handcrafted miniature buildings from around the world.

Set within beautifully landscaped gardens, complete the experience with a ride on the miniature steam train, view the 34 room dolls house 'Waverley', or enjoy homemade scones in the Garden Cafe.

There is something for everyone at Cockington Green Gardens.