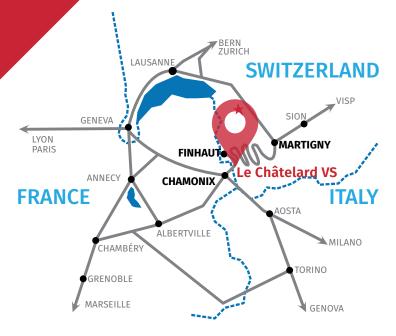

# ★ HOW TO GET TO VERTICALP EMOSSON

#### > BY TRAIN

With the Mont-Blanc Express, from Martigny (30') or Chamonix (1h).

www.mont-blanc-express.com

#### > BY BUS

From Martigny, by col de la Forclaz (from 20/06 until 20/09).

www.tmrsa.ch

#### > BY CAR

From Martigny, by col de la Forclaz (30 mn) From Chamonix. by col des Montets (30 mn)

#### > DISTANCES

 Martigny 25 km Verbier 40 km

100 km Lausanne

120 km Geneva airport (via Chamonix)

 Chamonix 25 km Courmayeur 45 km

 Aosta 70 km

 Sion 50 km

95 km Visp