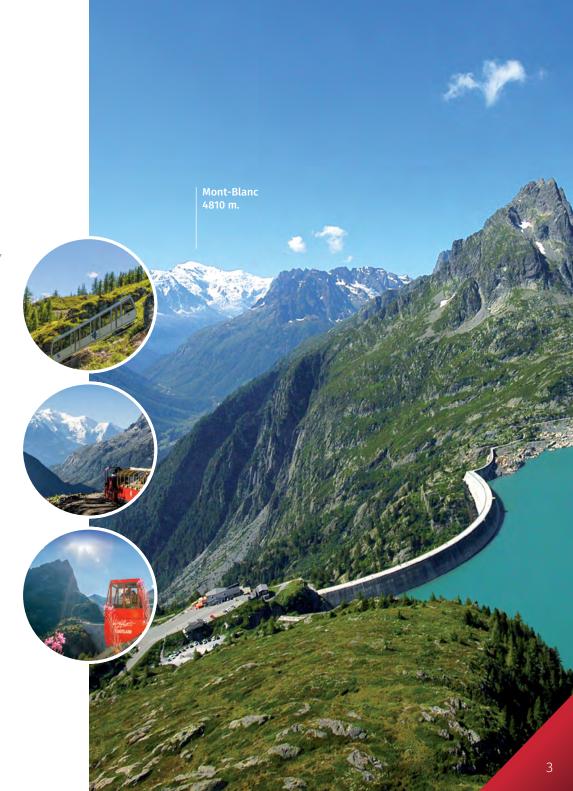

# **★ SPECTACULAR**PEAK EXPERIENCE

In the heart of Espace Mont-Blanc, midway between Chamonix (F) and Martigny (CH), VerticAlp Emosson takes you to the top of Emosson Dam, the second largest water reservoir in Switzerland.

Using three rail systems forming an unparalleled tourism park, the world's steepest funicular with two carriages, the panoramic train and the mini-funicular, you will disembark at an altitude of 1,965 m, facing the magnificent panorama of the legendary

Mont-Blanc.