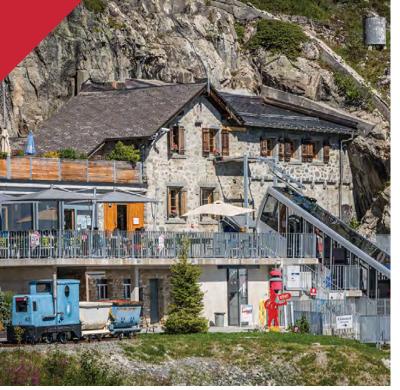

# **★ VERTICALP CAFÉ - LES MONTUIRES**

#### BREATHE, RELAX, TAKE A BREAK AT VERTICALP CAFÉ

At les Montuires, enjoy local flavors with family and friends at VerticAlp Café. There are also areas dedicated to children.

Throughout the season, discover many events, special friendly evenings, concerts, exhibitions and many other surprises...

#### A VERTI'GRILL WITH FRIENDS? BOOK YOURS!

Share a very original meal and build memories, sitting around a barbecue grill table welcoming 8 guests.

Contact us to book and tell us about your requirements!