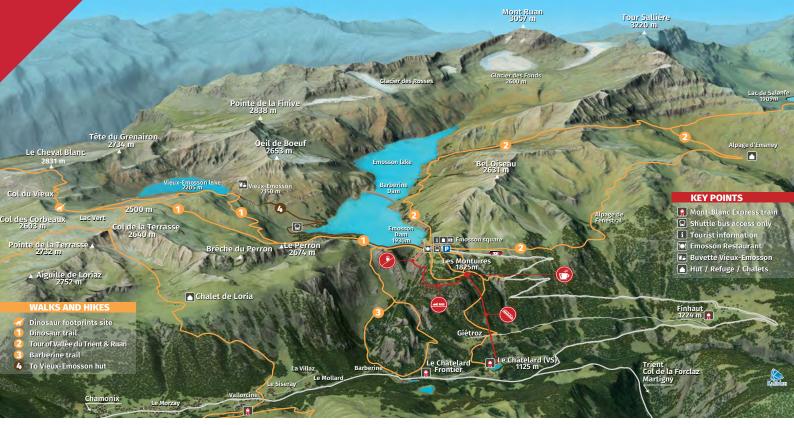

#### WATERFLOW - 1,2,3 DAMS

Emosson Dam is one of the three facilities of the site that include Vieux-Emosson Dam and Barberine Dam which is visible until early summer then submerged by the water. Guided tour possible on reservation:

#### THE HUT AT VIEUX-EMOSSON

Just an hour's walk from the arrival station of the mini-funicular is the Vieux-Emosson Hut. Perched on the rocks, its terrace overlooks the Emosson lake. Stop for refreshments, before continuing to the famous dinosaur footprints archeological site.

#### **EMOSSON SQUARE**

Located directly on the main square overlooking the lake, an information desk and souvenir shop are open every day to guide you around.

A few meters away, visit the chapel of La Gueulaz, dedicated to Notre-Dames-des-Neiges, built in 1976 to replace the former Barberine Chapel which had been flooded by the building of Emosson Dam.

#### A HIKER'S PARADISE

With a wild scenery and panoramic views, many marked trails, Vallée du Trient is the ideal starting point for all types of tours and hikes, for all tastes and all levels, such as the Tour du Ruan, the Cheval Blanc or Bel Oiseau climbs.

#### **DINOSAUR TRACKS**

The most famout target of excursion is without a doubt the dinosaur footprints left more than 250 million years ago by ancient reptiles on the Vieux Emosson site.

At the best of the summer, scientists go there to do research. They are always ready to offer explanations to hikers. Count a good 5 hours to walk from Emosson back and forth