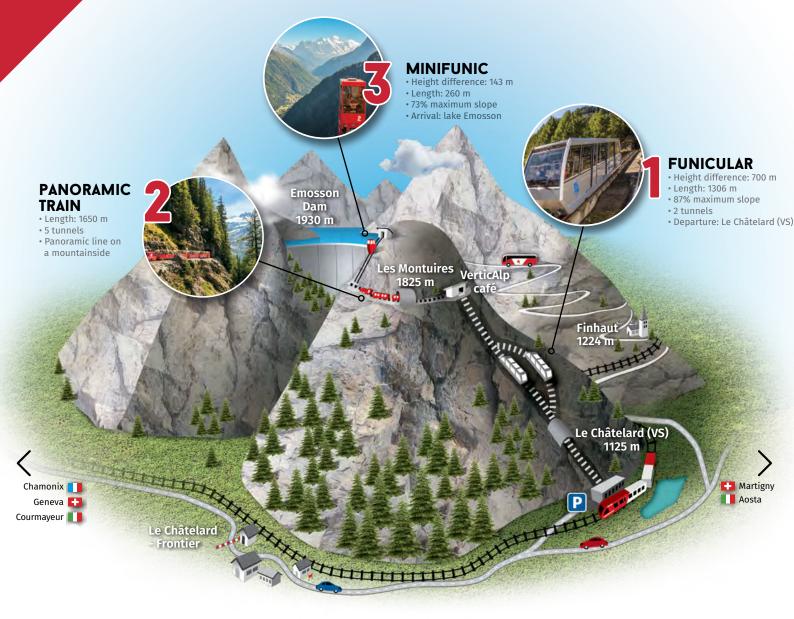

### **1** THE CHÂTELARD FUNICULAR

Departure point of your adventure, two new panoramic carriages take you on an amazing vertical trip. During the ascent the view opens onto an increasingly grandiose alpine landscape, until you arrive at Montuires station, 700 m higher.

#### THE PANORAMIC TRAIN

On a track winding up a mountainside, the train takes you through forests and tunnels to the foot of Emosson Dam. The panoramic train offers magnificent views of the entire Mont-Blanc massif while overlooking the deep Bouqui canyon.

### THE MINIFUNIC

The third of these amazing systems is a railtrack that takes you to the open Emosson heights overlooking the lake.