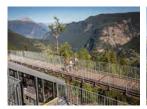

### **1** THE CHÂTELARD FUNICULAR

Departure point of your adventure, two new panoramic carriages take you on an amazing vertical trip. During the ascent the view opens onto an increasingly grandiose alpine landscape, until you arrive at Montuires station, 700 m higher.

#### THE PANORAMIC TRAIN

On a track winding up a mountainside, the train takes you through forests and tunnels to the foot of Emosson Dam. The panoramic train offers magnificent views of the entire Mont-Blanc massif while overlooking the deep Bouqui canyon.