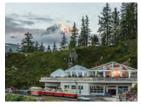

# **★ SPECTACULAR**PEAK EXPERIENCE

In the heart of Espace Mont-Blanc, midway between Chamonix (F) and Martigny (CH), VerticAlp Emosson takes you to the top of Emosson Dam, the second largest water reservoir in Switzerland.

Using three rail systems forming an unparalleled tourism park, the world's steepest funicular with two carriages, the panoramic train and the mini-funicular, you will disembark at an altitude of 1,965 m, facing the magnificent panorama of the legendary

Mont-Blanc.