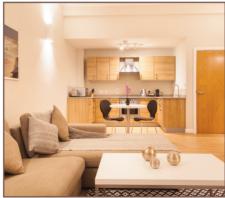

## PREMIER SUITES PLUS Glasgow

Located in the heart of Glasgow, just a short walk from Glasgow Central Station, Queen Street Station and the retail area of Buchanan Street, PREMIER SUITES PLUS Glasgow is a luxury hotel alternative. Stay in one of our executive suites or stunning penthouse suites and enjoy the sophistication of your own home from home. All 45 suites are spacious, modern and offer a separate bedroom and living area with fully equipped kitchen. PREMIER SUITES PLUS Glasgow is the perfect base for both business and leisure guests.

## **SUITE FEATURES**

Welcome Pack With Tea / Coffee / Biscuits

Seventh Heaven Beds

Salon Quality Hairdryers

Safe

47" Flat Screen TV

Nespresso Machine

Kettle, Toaster and Microwave

Hob and Oven

Dishwasher

Washer / Dryer Machine

Fridge Freezer

Air-Conditioning (Penthouse Suites Only)

En-Suite Bathroom
With Bath and Shower

Some Suites Have Views Over George Square