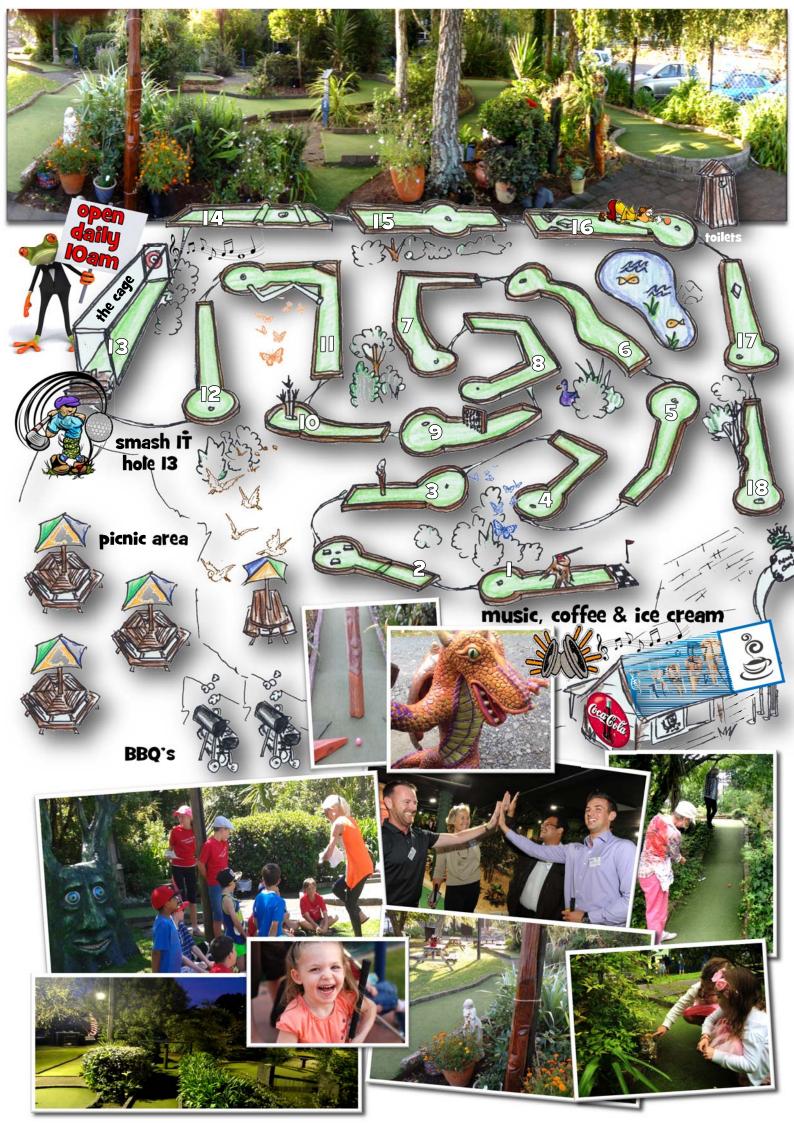

Adults (18+) \$12 Children (5-17) \$10 Under 5s \$3 Seniors \$10 Family Pass \$38 2 adults/2 kids or 1 adult/3kids

> second round half price open all day, every day

Also booking now for parties & family, club or work functions, seven days a week.

18 holes

of fun

Use our BBO and picnic area. BYO food and refreshments, bake a cake and bring your balloons and party hats!

Prices as above, discounts for 20+ players. Free parking, spectators are welcome.

Or why not book the entire course for your next event?

Unlimited mini golf and private use of the facilities only \$15 per person\*

\*3 hour session, minimum charge of \$250. Course is floodlit after dark, longer sessions available by request. Private parties available weekdays and any evening, weekends evenings only