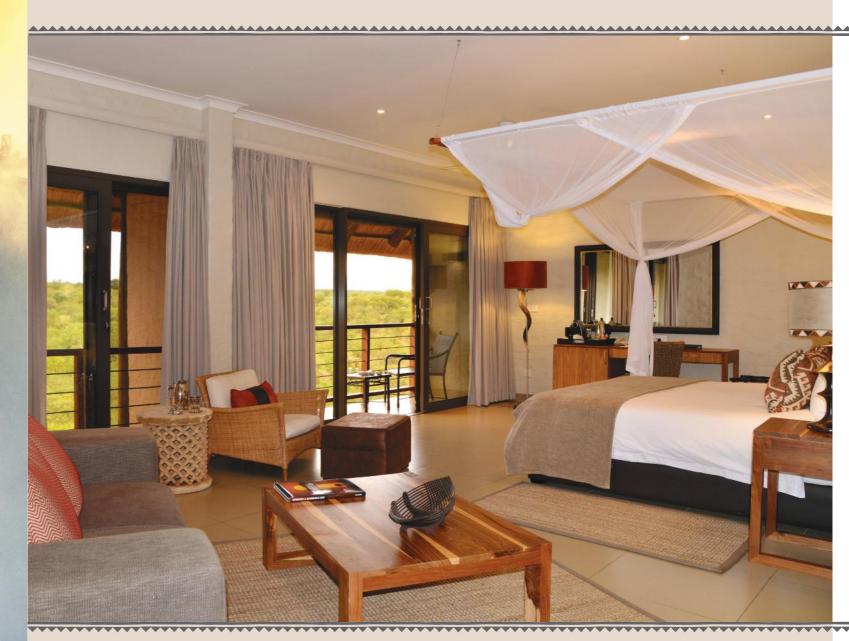

## **ROOM TYPES**

Club Rooms 10 Club Suites

- Safari Club offers 2 sets of inter-leading Club Rooms
- Safari Club offers two sets of Club Suites inter-leading into Club Rooms
- All beds are luxurious three quarter size and may be converted into a king-size

Located within the grounds of the award-winning Victoria Falls Safari Lodge, The Victoria Falls Safari Club offers uninterrupted views of the unspoilt bushveld and spectacular African sunsets. The VIP experience at The Club includes a modern, open-plan design giving the rooms a sense of abundant

space. The exclusive Club ethos is reflected in such features as butler service, private check-in, afternoon teas and sundowner cocktails and a multifunctional area that includes a bar, lounge and terrace. Opened in August 2012 this lavish private facility comprises 4 superior suites and 16 club rooms.