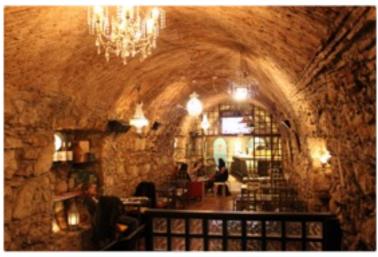

Restaurant / PUB Chimera Brewpub Street Prior do Crato, 06 Alcântara - LISBON PORTUGAL

The doors of Chimera Brewpub's tunnel were opened in June 2016, a new craft brewery located just inside the old Horses Tunnel to the Palácio Real das Necessidades, in Alcântara - Lisbon, dating from 1740. It is important to emphasize the importance and Historical architectural beauty of this space that serves now as home to this modern enterprise. For all the lovers of history, tourism and of course good beer. Thus we propose to tourists and locals a lovely historical / gastronomic experience in this unique cave in the heart of Lisbon.

temperature maintained by the tunnel stoned architecture and water that can possibly dripp from the walls of this treasure embedded in the ground in the heart of Lisbon.

Enjoy the decor, it pays homage to the old breweries, bold posters and beautiful illustrations, all in Ode to Beer, a temple to the History of Portugal, brave surviver from the earthquake of 1755. The space has capacity for 80 people and is available under reservations for parties and special events, which can include fun "make yourself a beer", a bold idea in which the customer can collaborate in the creation and production of beer to be served at it's special event with