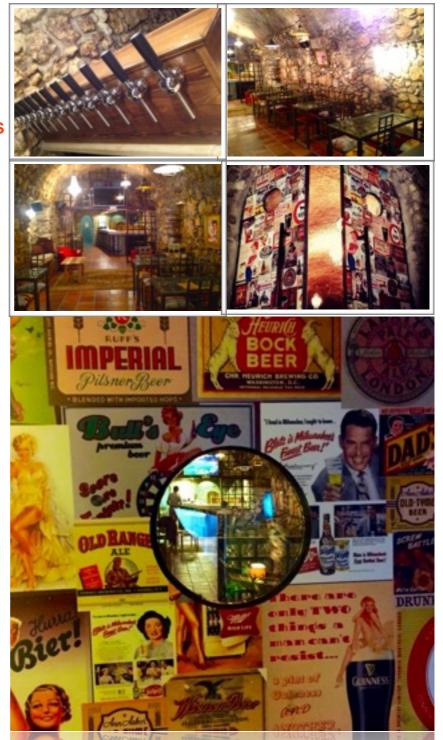

temperature maintained by the tunnel stoned architecture and water that can possibly dripp from the walls of this treasure embedded in the ground in the heart of Lisbon.

Enjoy the decor, it pays homage to the old breweries, bold posters and beautiful illustrations, all in Ode to Beer, a temple to the History of Portugal, brave surviver from the earthquake of 1755. The space has capacity for 80 people and is available under reservations for parties and special events, which can include fun "make yourself a beer", a bold idea in which the customer can collaborate in the creation and production of beer to be served at it's special event with