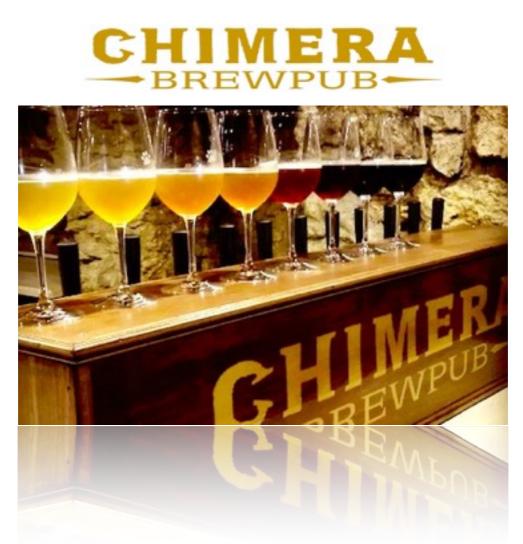

Chimera Brewpub brews its own beer and offers on tap many different qualities, from pilsner, lager passing by in a chromatic journey to reach the dark stout, without of course forgetting the IPA, so appreciated by admirers of the craft brewery. In addition to presenting

"the idea passes trough experimenting with recipes and running types of beers available, always served in glasses with British measures: half pint (28cl) and pint (56cl), a generous price: € 2.50 and € 4.50 respectively. 'We don't want to have 20 barrels of the same beer. ranging want to go, "explains Adam. " We will start with 12 proposals on taps: eight own production - "we tried to cover all the gradient from pilsener to stout"