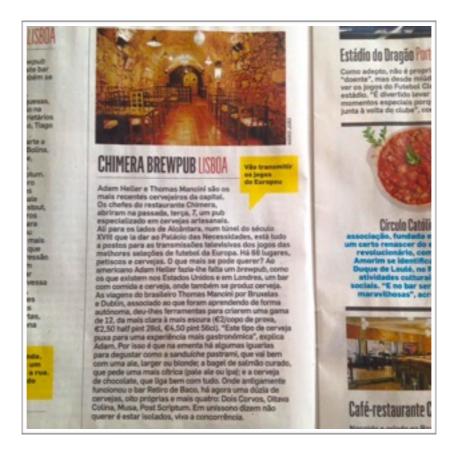

"the idea passes trough experimenting with recipes and running types of beers available, always served in glasses with British measures: half pint (28cl) and pint (56cl), a generous price: € 2.50 and € 4.50 respectively. 'We don't want to have 20 barrels of the same beer. ranging want to go, "explains Adam. " We will start with 12 proposals on taps: eight own production - "we tried to cover all the gradient from pilsener to stout"

-Observador.pt

its own production, this Brewpub serves a showcase of the latest Portugal brewing production and offers its customers a wide range of craft beers produced in Portugal: currently the Dois Corvos, Oitava Colina, Musa, Post Scriptum, LX beer, Praxis e Vitriol. Always with the idea of adding and changing beer menu. All Portuguese beers and hight quality to appreciate. And like any self-respecting Pub, Chimera Brewpub transmits the biggest sporting events of soccer.