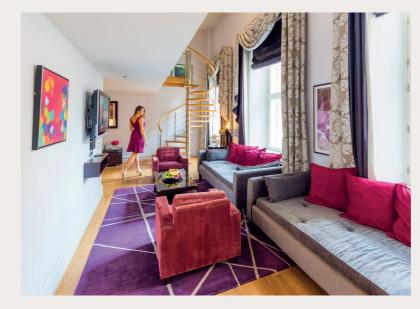

#### NUMBER OF ROOMS **AND SUITES**

- 13 rooms and 62 suites
- Superior Rooms
- Grand Deluxe Suites
- Executive Suites
- Family Suites
- Duplex Suites
- Bohemia Suite
- Presidential Suite
- Handicap Accessible Room

### **EXTRA SUITE FACILITIES**

- Separate living room with parquet floor
- Fitted kitchenette
- Dining table
- 'Nespresso' coffee machine
- Microwave
- Large minibar
- Separate bathtub and rain shower
- Guest WC
- Walk in closet
- Some suites with balcony