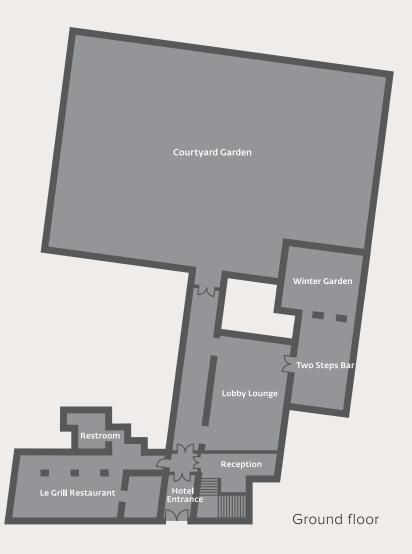

# HOTEL PLAN

#### **RESTAURANTS AND BARS**

- Le Grill Restaurant (International and modern Czech cuisine)
- Two Steps Bar
- Winter Garden
- Garden Restaurant
- Lobby Lounge