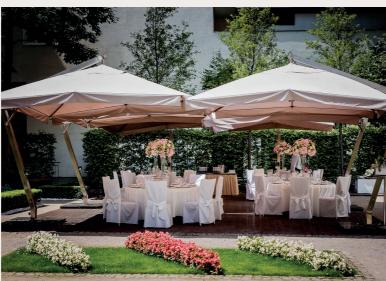

#### **RESTAURANTS AND BARS**

- Le Grill Restaurant (International and modern Czech cuisine)
- Two Steps Bar
- Winter Garden
- Garden Restaurant
- Lobby Lounge

### **MEETING AND BANQUET ROOMS**

|                     | Size (m²) | Height (m) | Theatre | School | U-Shape | Reception | Banquet | Boardroom |
|---------------------|-----------|------------|---------|--------|---------|-----------|---------|-----------|
| Le Grill Restaurant | 144       | 3,5        | 60      | 40     | 25      | 70        | 60      | 28        |
| Winter Garden       | 43        | 3,6        | 40      | 24     | 20      | 30        | 12      | 20        |
| Two Steps Bar       | 132       | 4,1        | 34      | 24     | 16      | 40        | 20      | 16        |
| Lobby Lounge        | 141       | 5,4        | 100     | 70     | 32      | 100       | 80      | 28        |
| Courtyard Garden    | 1800      | -          | -       | -      | -       | 300       | 150     | -         |
| Presidential Suite  | 134       | 2,5        | 40      | 16     | 16      | 20        | -       | 22        |