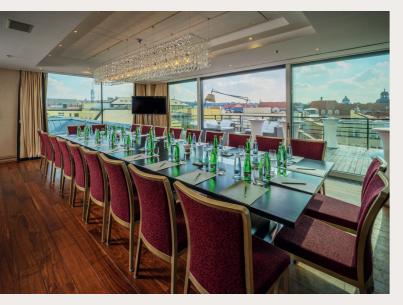

#### **BUSINESS SERVICES**

- The Grand Mark meeting rooms up to 170 guests, can be divided in 3 separate rooms
- The Atrium meeting room for up to 50 guests
- Suites available for private meetings for up to 6 guests
- Standard technical equipment

### **MEETING AND BANQUET ROOMS**

|                     | Size (m²) | Height (m) | Theatre | School | U-Shape | Reception | Banquet | Boardroom |
|---------------------|-----------|------------|---------|--------|---------|-----------|---------|-----------|
| Le Grill Restaurant | 144       | 3,5        | 60      | 40     | 25      | 70        | 60      | 28        |
| Winter Garden       | 43        | 3,6        | 40      | 24     | 20      | 30        | 12      | 20        |
| Two Steps Bar       | 132       | 4,1        | 34      | 24     | 16      | 40        | 20      | 16        |
| Lobby Lounge        | 141       | 5,4        | 100     | 70     | 32      | 100       | 80      | 28        |
| Courtyard Garden    | 1800      | -          | -       | -      | -       | 300       | 150     | -         |
| Presidential Suite  | 134       | 2,5        | 40      | 16     | 16      | 20        | -       | 22        |