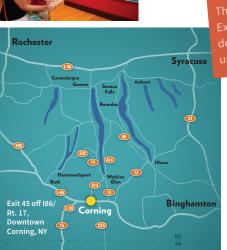

## THE **ROCKWELL MUSEUM**

DOWNTOWN CORNING, NY











## OPEN DAILY!

## VISIT US

111 Cedar Street Corning, NY | 607-937-5386



9 a.m. - 5 p.m.

Summer Hours: 9 a.m. - 8 p.m. Memorial Day – Labor Day





The Rockwell Museum is the only Smithsonian Affiliate in Upstate New

**York.** Experience the story of America through fine art. Explore the beauty of the American landscape, the history inside Native American artifacts, and the innovations of contemporary American artists.





The Rockwell's Family Exploration Studio is your destination for authentic, unplugged play





## Admission is just \$11.

Discounts available for military, 55+, and AA members. 50% off for students and local residents. Kids/Teens 17 & Under FREE. Closed New Year's Day, Thanksgiving Day, and December 24 & 25.

rockwellmuseum.org