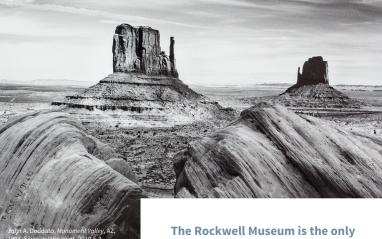

## VISIT US

111 Cedar Street Corning, NY | 607-937-5386

9 a.m. - 5 p.m.

Summer Hours: 9 a.m. - 8 p.m. Memorial Day – Labor Day

The Rockwell Museum is the only Smithsonian Affiliate in Upstate New

**York.** Experience the story of America through fine art. Explore the beauty of the American landscape, the history inside Native American artifacts, and the innovations of contemporary American artists.