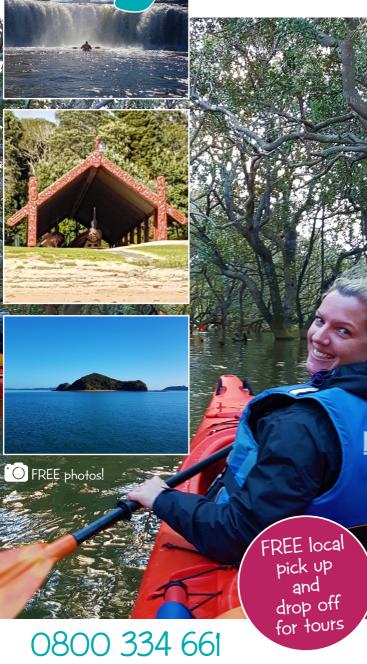

### Half Day Tours

Adult \$89 Child \$69

Haruru Falls Half Day Guided Tour - 3 hours

Motumaire Island Half Day Guided Tour - 3 hours

Waitangi Half Day Guided Tour - 3 hours

Half day tours run at 10am and 2pm daily and include morning or afternoon tea. Minimum numbers and weather permitting. Bookings essential.

### Haruru Falls One Way Paddle (unguided)

Either, walk up the astounding track to the Haruru Falls, which includes a boardwalk through a mangrove forest, then paddle back down the Waitangi River, or do the reverse, paddle up and walk down.

## Kayak Hire (per person)

info@coastalkayakers.co.nz

FREE local for tours

0800 334 661 or +64 9 402 8105 www.coastalkayakers.co.nz