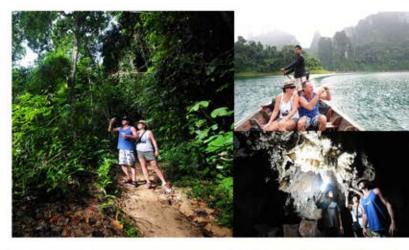

## DAY 1

- 07.00 : Pick up form your hotel by air-conditioned vehicle.
- 08.30 (Pick up time is varies by hotel location.)
- 09.00 : Coffee break (Free) at restaurant (Khaolak View Point).
- 09.30 : Visit Tsunami Memorial Site.
- **10.45**: Arrive at Khaosok for an excited Elephant Trekking. The trek will take you into tropical rainforest and canal. (approximately 1 hr.)
- **12.15** : Stop at Khaosok a scenic viewpoint. (great panoramic view of Khaosok)
- 12.30 : Lunch at Khaosok Discovery Restaurant.
- **13.00**: Canoe down the river of Khaosok. (chance to spot a flora & fauna, limestone cliff mountains along the way) (approximatly 0.45-1 hr.)
- **16.00** : Check in at Khaosok Boutique Camps.
- Tour Included
   1. Transfer R/T, 2.Drinking water/coffee break,

## DAY 2

- 07.00 : Breakfast
- 08.00 : Check out and depart for CheowLan Lake
- 09.00 : Arrive at pier. Take long tail boat for a scenic boat ride and lake exploring .
- 10.00 : Enjoy a discover rain forest trekking and visit Pakarang Cave.
- **13.00** : Lunch at floating restaurant.
- 15.00 : Return to pier.
- **18.00** : Arrive back Phuket hotel.
- \* Minimum 2 persons is required to operate above tour programs \* All times given above are varies.