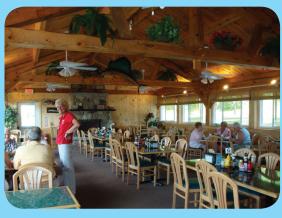

A causal dining experience on the shore of Middle Range Pond with indoor and outdoor seating with beautiful lake views.

We serve delicious Maine Lobsters, Harvest Hill Natural Range Fed Burgers, Fried Clams, Haddock and lots more!