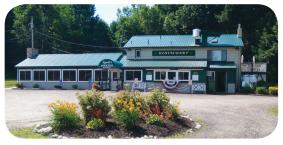

A causal dining experience on the shore of Middle Range Pond with indoor and outdoor seating with beautiful lake views.

We serve delicious Maine Lobsters, Harvest Hill Natural Range Fed Burgers, Fried Clams, Haddock and lots more!

## **Open Year Round**

For more information
Call (207) 998-5008
www.dockside.me
(On the Route 26 Causeway
1 mile from Poland Spring Resort)
723 Maine Street
Poland Spring, Maine