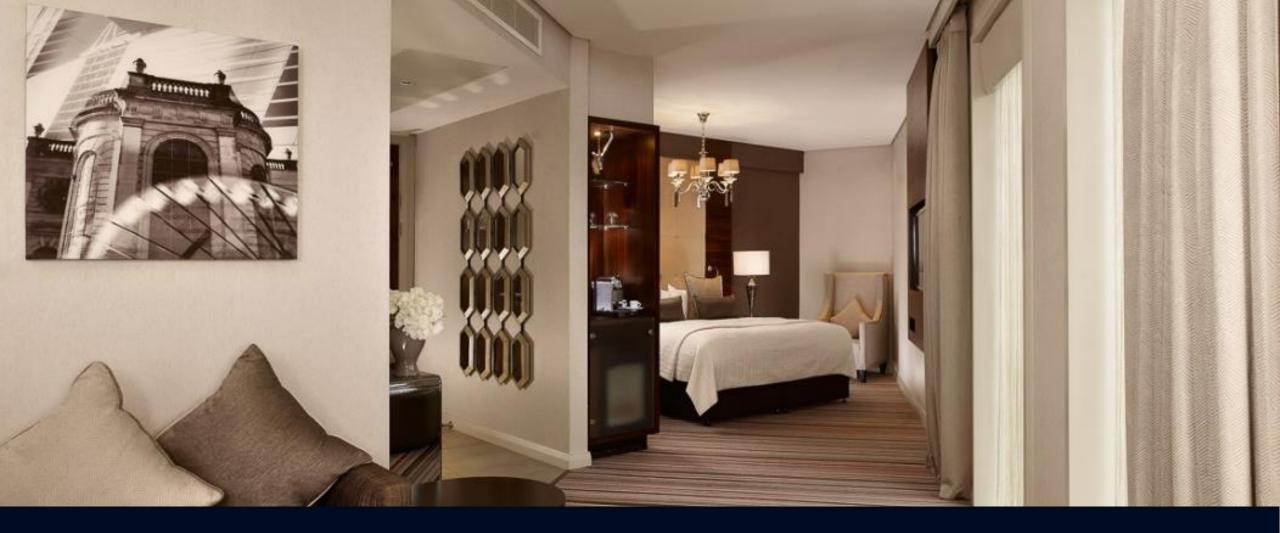

### **SUITES**

L-shaped sofa with separate TV to bedroom

All decorated individually

Complimentary minibar includes full size bottle of wine and espresso maker