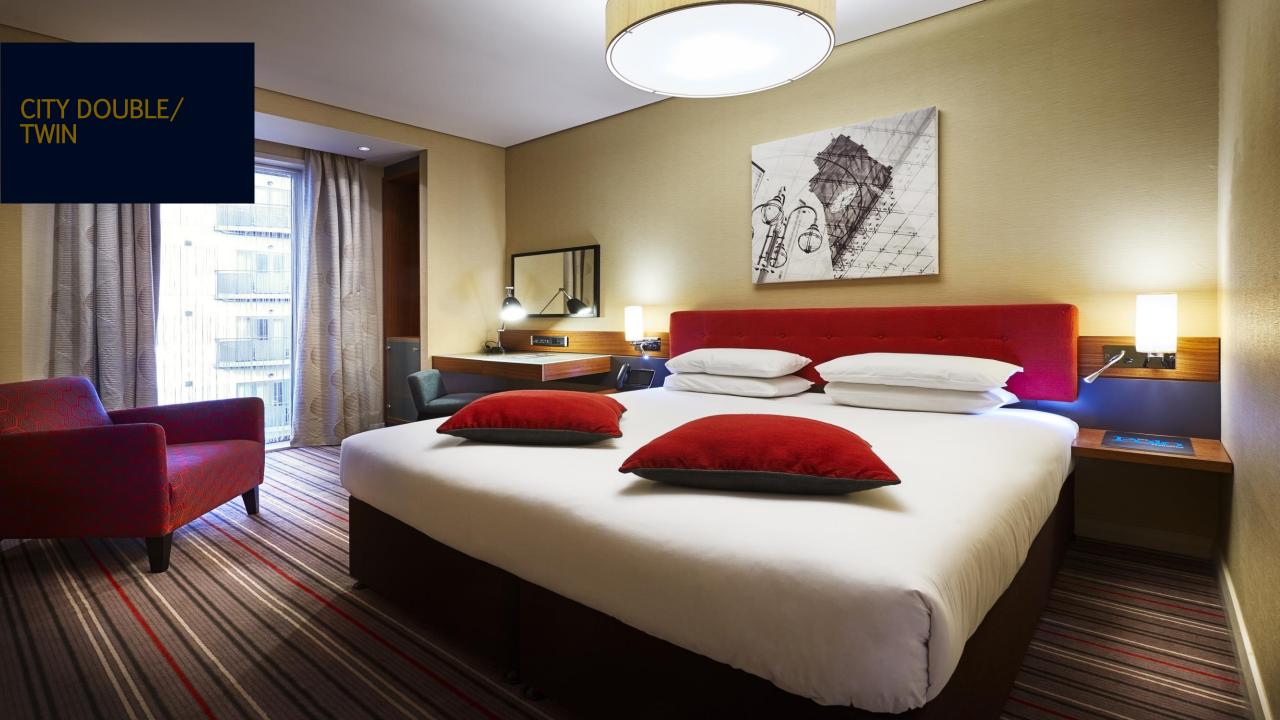

## **ACCOMMODATION**

All rooms include

- The White Company Toiletries
- Complimentary bottled wate
- Laptop safe, Iron/Ironing board, 32" Smart TV with record function, touchscreen telephone and media hub