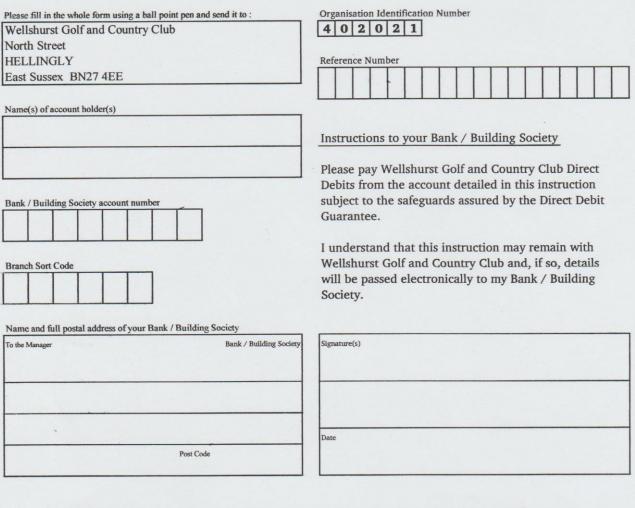

### Instructions to your Bank or Building Society to pay by Direct Debit

Banks and Building Societies may not accept Direct Debit Instructions for some types of account.

. . . . . . . . . . . . .

This guarantee should be detached and retained by the Payer.

#### The Direct Debit Guarantee

.....

The guarantee is offered by all Banks / Building Societies that take part in the Direct Debit Scheme. the efficiency and security of the Scheme is monitored and protected by your own Bank or Building Society.

If the amounts to be paid or the payment dates change Wellshurst Golf and Country Club will notify you 10 working days in advance of your account being debited or as otherwise agreed.

If an error is made by Wellshurst Golf and Country Club or your Bank or Building Society, you are guaranteed a full and immediate refund from your branch of the amount paid.

You can cancel a Direct Debit at any time in writing to your Bank or Building Society. Please also send a copy of your letter to us.