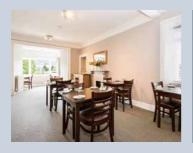

## **DELICIOUS BREAKFAST**

A traditional Scottish breakfast is served to order in our large and welcoming dining room with hot options from our kitchen as well as cereals and fresh fruit buffet table option.