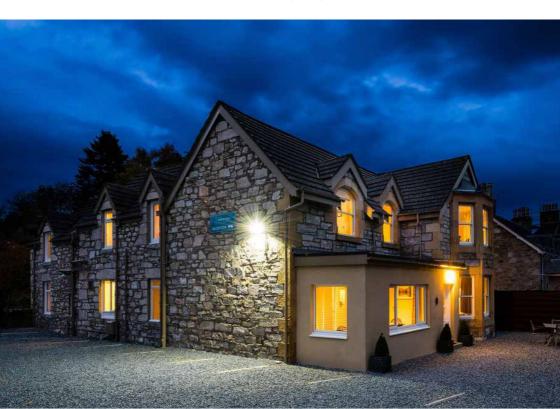

## STUNNING VIEWS

With stunning views over the Tummel Valley, Derrybeg is our eight bedroom, Edwardian Bed and Breakfast centrally located in a quiet street within the beautiful Highland Perthshire town of Pitlochry.

## **NEWLY REFURBISHED**

Recently fully refurbished, all eight bedrooms have en-suite facilities, hospitality tray and free wi-fi access. Two of our eight rooms are located on the ground floor, providing flat, stair free access.