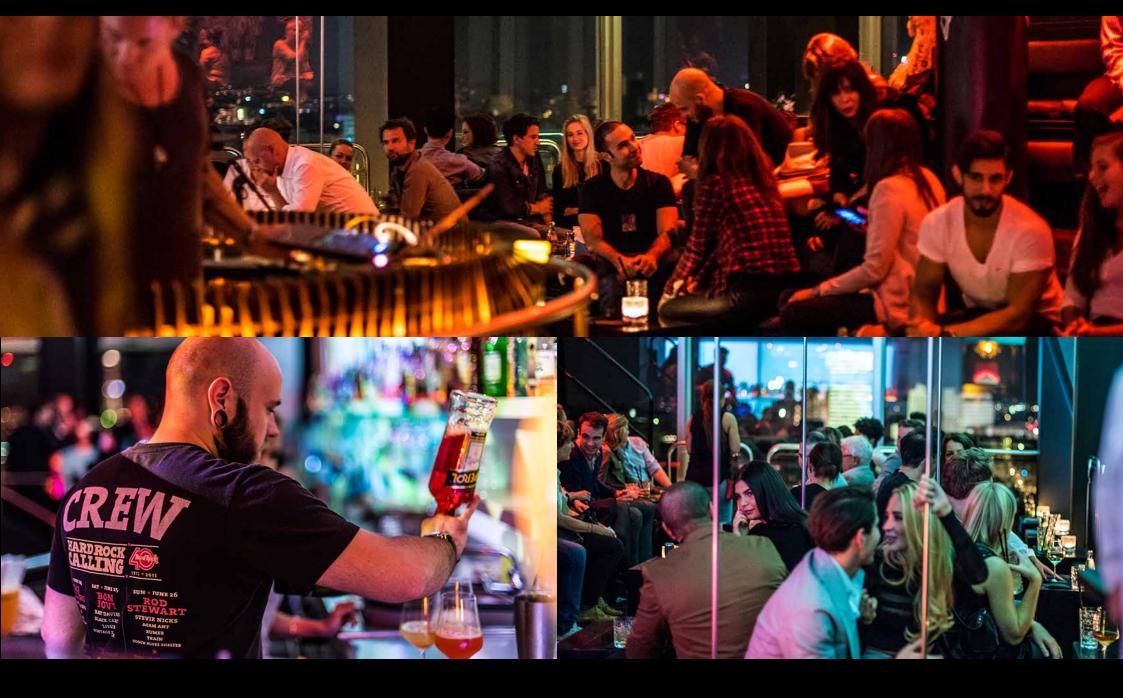

solar

EUROPE'S ONLY DJ-LIFT OSCILLATES BETWEEN FLOORS.

solar

EXPERIENCE AND WIND DOWN WITH DINNER AND DRINKS.

solar

LIVE PERFORMANCES, INTERNATIONAL ARTISTS AND CONTEMPORARY ART HIGHLIGHT THE PERFORMANCE.

17TH FLOOR: SMOKING ROOM | TOILETS

s o l a r

ONE OF THE SIDE WINGS HARBORS A SEPERATE SMOKING ROOM WITH COMFORTABLE BOUDOIR-SOFAS. IN THE OPPOSITE WING, YOU'LL FIND THE TOILETS.

**SOID C C SINCE 2005, SOLAR IS A MELTING POT FOR CREATIVE PEOPLE FROM BERLIN** AND JUST ABOUT ANY IMAGINABLE PLACE ON EARTH.