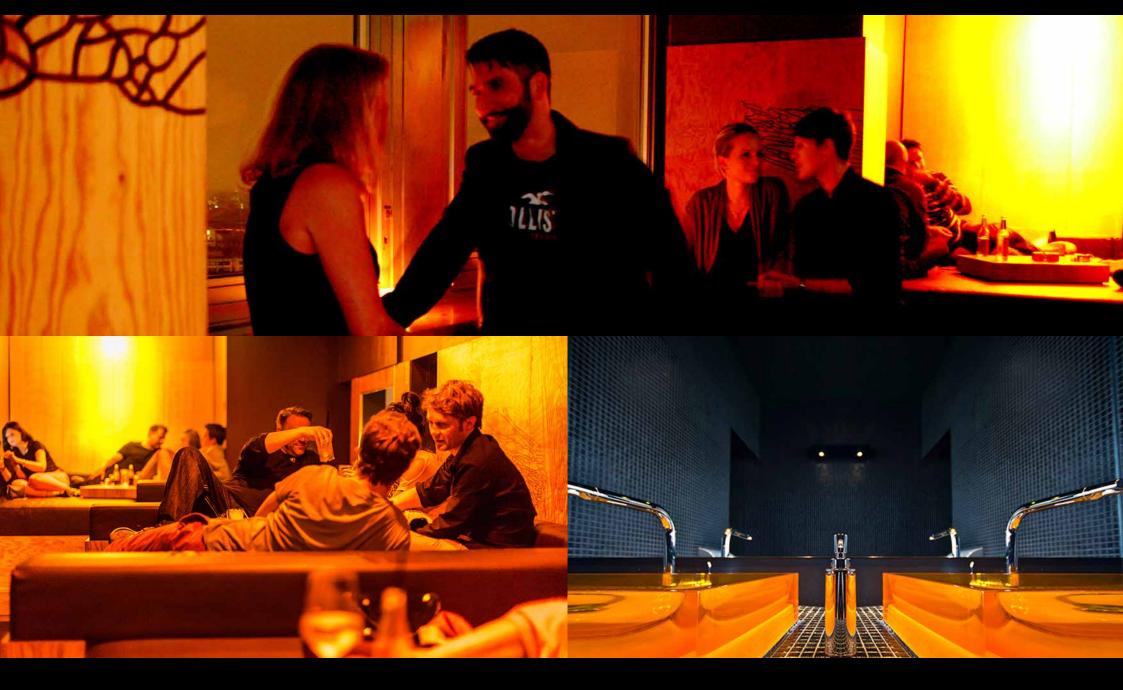

s o l a r

WITH GLOWING ILLUMINANTS AND WARM FURNISHINGS, THE INTERIOR DESIGN CREATES AN INTIMATE ATMOSPHERE. PANORAMIC WINDOWS OFFER A SPECTACULAR 270 DEGREE VIEW.

s o l a r

KITCHEN CHEF JON KREMIN CREATES CULINARY HIGHLIGHTS WITH ORGANIC REGIONAL AND SEASONAL INGREDIENTS

s o l a r

OUR BAR EXTENDS THE OFFER WITH EXCELLENT WINES, CAREFULLY SELECTED CHAMPAGNES AND IN-HOUSE COCKTAIL CREATIONS. THE CENTRAL WINDING STAIRCASE CONNECTS THE RESTAURANT TO THE LOUNGE.

17TH FLOOR: SKY LOUNGE | SMOKING ROOM | TOILETS

solar

COMFORTABLE SOFA LANDSCAPES, A STAND AND SWINGS SHAPE THE PANORAMIC TIERS.

s o l a r

WITH VARIOUS COLORS AND SHAPES, 11 VIDEO BEAMERS PUNCTUATE A UNIQUE VIEW. ART FILMS ARE PROJECTED ON BAR TOPS AND THE CEILING.

solar

EUROPE'S ONLY DJ-LIFT OSCILLATES BETWEEN FLOORS.

solar

EXPERIENCE AND WIND DOWN WITH DINNER AND DRINKS.

solar

LIVE PERFORMANCES, INTERNATIONAL ARTISTS AND CONTEMPORARY ART HIGHLIGHT THE PERFORMANCE.

17TH FLOOR: SMOKING ROOM | TOILETS

s o l a r

ONE OF THE SIDE WINGS HARBORS A SEPERATE SMOKING ROOM WITH COMFORTABLE BOUDOIR-SOFAS. IN THE OPPOSITE WING, YOU'LL FIND THE TOILETS.

**SOID C C SINCE 2005, SOLAR IS A MELTING POT FOR CREATIVE PEOPLE FROM BERLIN** AND JUST ABOUT ANY IMAGINABLE PLACE ON EARTH.