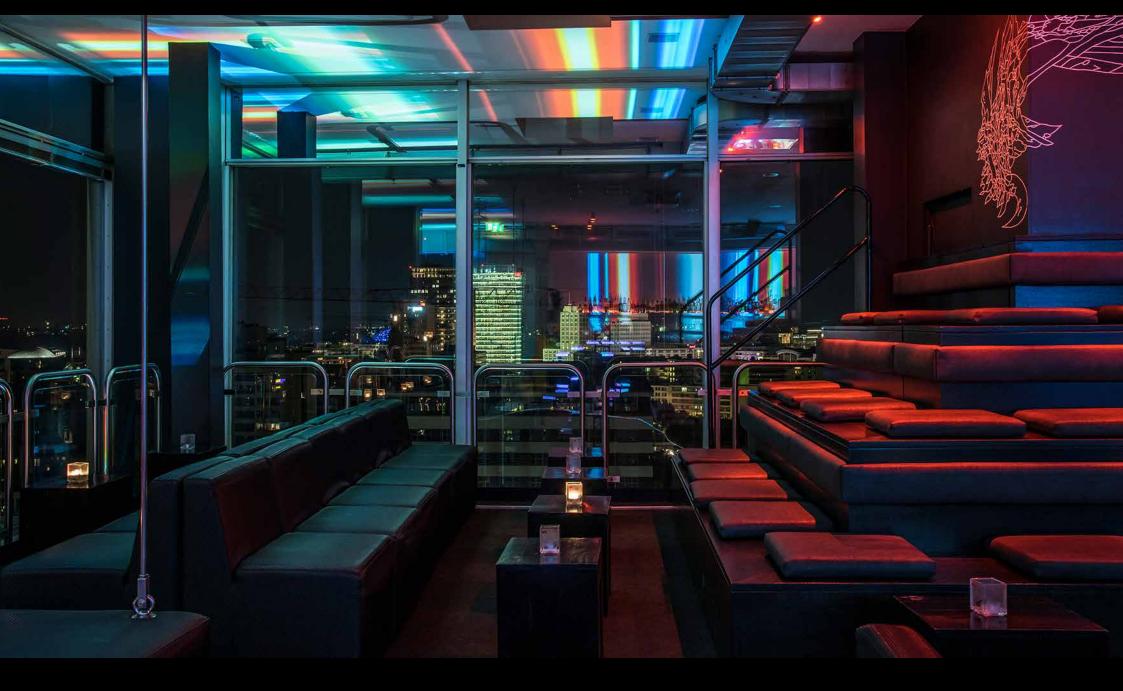

s o l a r

WITH GLOWING ILLUMINANTS AND WARM FURNISHINGS, THE INTERIOR DESIGN CREATES AN INTIMATE ATMOSPHERE. PANORAMIC WINDOWS OFFER A SPECTACULAR 270 DEGREE VIEW.

s o l a r

KITCHEN CHEF JON KREMIN CREATES CULINARY HIGHLIGHTS WITH ORGANIC REGIONAL AND SEASONAL INGREDIENTS

solar

COMFORTABLE SOFA LANDSCAPES, A STAND AND SWINGS SHAPE THE PANORAMIC TIERS.

s o l a r

WITH VARIOUS COLORS AND SHAPES, 11 VIDEO BEAMERS PUNCTUATE A UNIQUE VIEW. ART FILMS ARE PROJECTED ON BAR TOPS AND THE CEILING.