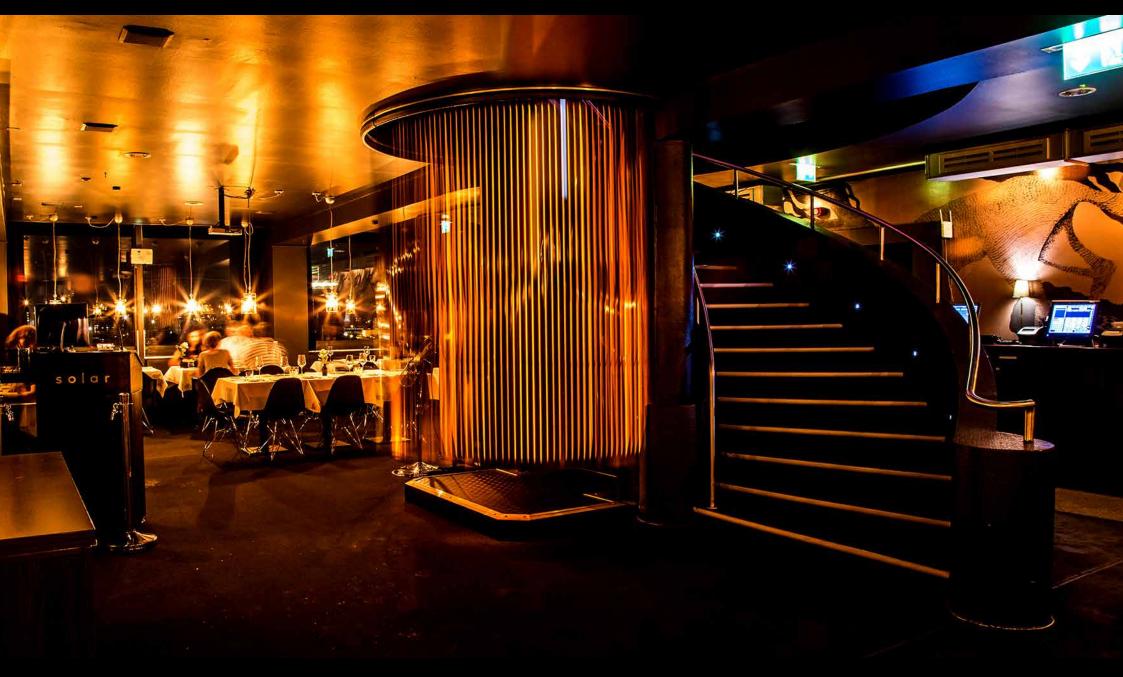

s o l a r

OUR BAR EXTENDS THE OFFER WITH EXCELLENT WINES, CAREFULLY SELECTED CHAMPAGNES AND IN-HOUSE COCKTAIL CREATIONS. THE CENTRAL WINDING STAIRCASE CONNECTS THE RESTAURANT TO THE LOUNGE.

17TH FLOOR: SKY LOUNGE | SMOKING ROOM | TOILETS