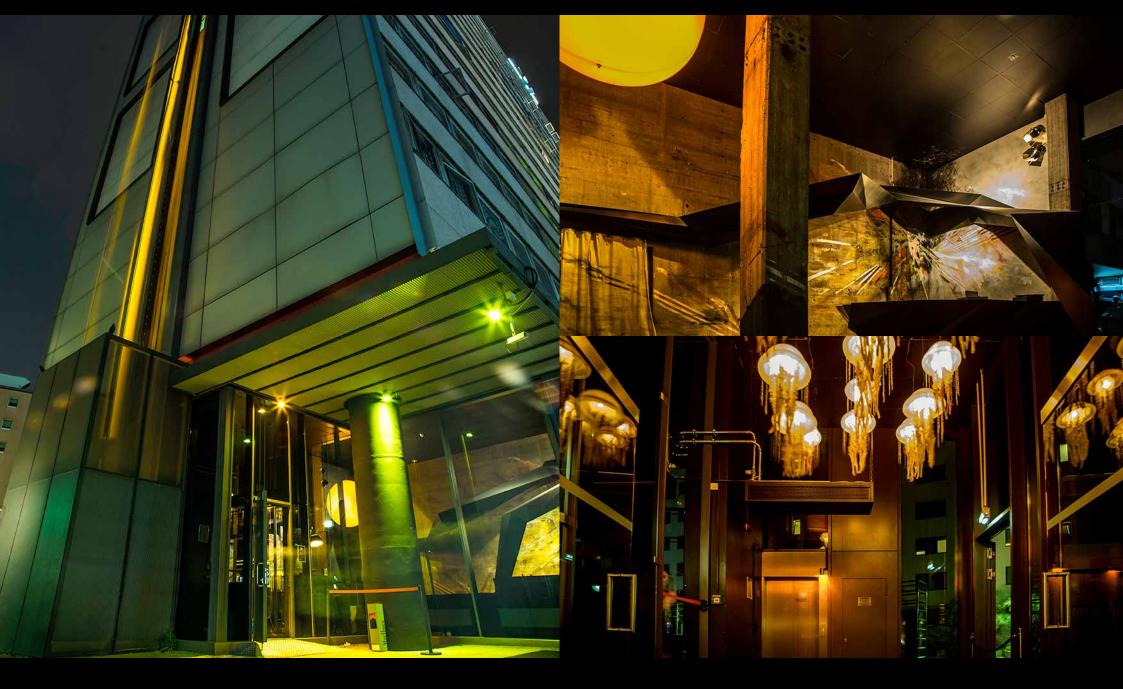

## s o l a r

SOLAR IS LOCATED IN THE HEART OF BERLIN -NEAR POTSDAMER PLATZ, BRANDENBURG GATE AND GENDARMENMARKT.

GROUND FLOOR: FOYER | CLOAKROOM | ENTER THE PANORAMIC LIFT

s o l a r

WITH ITS EXQUISITE KITCHEN AND SOUGHT OUT DRINKS, SOLAR IS A VENUE ESTABLISHED FOR VISIONARY PEOPLE FROM BERLIN AND AROUND THE WORLD.

16TH FLOOR: SKY RESTAURANT | BAR | EXIT THE PANORAMIC LIFT

s o l a r

THE CITY'S ONE AND ONLY GLASS PANORAMIC ELEVATOR SOARS GRACEFULLY TO THE 16TH FLOOR AND OPENS UP AN IMPRESSIVE SKYLINE.

s o l a r

102 SEATS - VARIOUS POSITIONED TABLES IN INDIVIDUAL LOFTS OFFER EACH DINNER SPOT A UNIQUE AND IMPRESSIVE PERSPECTIVE.

solar

COMFORTABLE SOFA LANDSCAPES, A STAND AND SWINGS SHAPE THE PANORAMIC TIERS.

s o l a r

WITH VARIOUS COLORS AND SHAPES, 11 VIDEO BEAMERS PUNCTUATE A UNIQUE VIEW. ART FILMS ARE PROJECTED ON BAR TOPS AND THE CEILING.