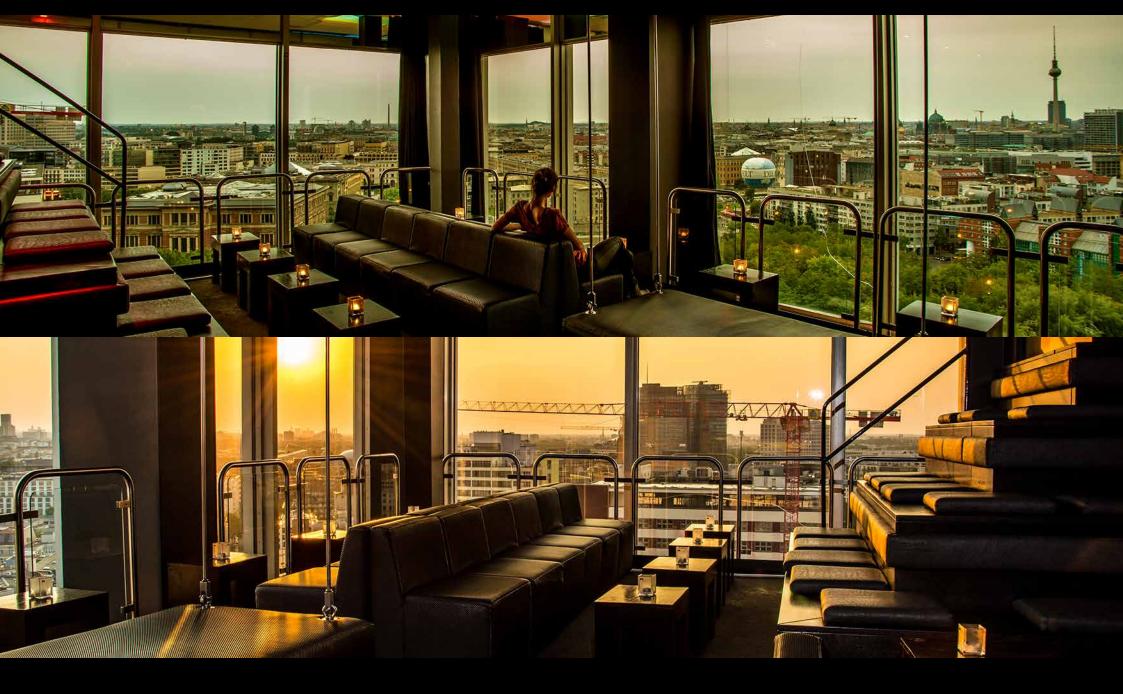

solar

COMFORTABLE SOFA LANDSCAPES, A STAND AND SWINGS SHAPE THE PANORAMIC TIERS.

s o l a r

WITH VARIOUS COLORS AND SHAPES, 11 VIDEO BEAMERS PUNCTUATE A UNIQUE VIEW. ART FILMS ARE PROJECTED ON BAR TOPS AND THE CEILING.

solar

EUROPE'S ONLY DJ-LIFT OSCILLATES BETWEEN FLOORS.

solar

EXPERIENCE AND WIND DOWN WITH DINNER AND DRINKS.

solar

LIVE PERFORMANCES, INTERNATIONAL ARTISTS AND CONTEMPORARY ART HIGHLIGHT THE PERFORMANCE.

17TH FLOOR: SMOKING ROOM | TOILETS