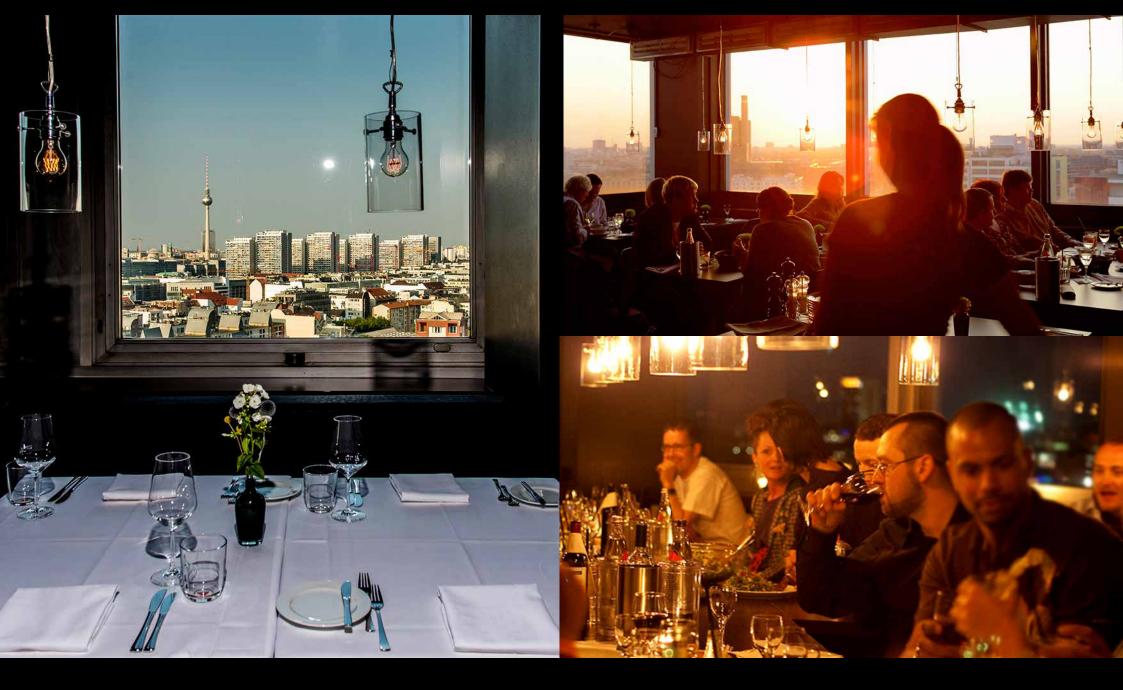

16TH FLOOR: SKY RESTAURANT | BAR | EXIT THE PANORAMIC LIFT

s o l a r

THE CITY'S ONE AND ONLY GLASS PANORAMIC ELEVATOR SOARS GRACEFULLY TO THE 16TH FLOOR AND OPENS UP AN IMPRESSIVE SKYLINE.

s o l a r

102 SEATS - VARIOUS POSITIONED TABLES IN INDIVIDUAL LOFTS OFFER EACH DINNER SPOT A UNIQUE AND IMPRESSIVE PERSPECTIVE.

s o l a r

WITH GLOWING ILLUMINANTS AND WARM FURNISHINGS, THE INTERIOR DESIGN CREATES AN INTIMATE ATMOSPHERE. PANORAMIC WINDOWS OFFER A SPECTACULAR 270 DEGREE VIEW.

s o l a r

KITCHEN CHEF JON KREMIN CREATES CULINARY HIGHLIGHTS WITH ORGANIC REGIONAL AND SEASONAL INGREDIENTS

s o l a r

OUR BAR EXTENDS THE OFFER WITH EXCELLENT WINES, CAREFULLY SELECTED CHAMPAGNES AND IN-HOUSE COCKTAIL CREATIONS. THE CENTRAL WINDING STAIRCASE CONNECTS THE RESTAURANT TO THE LOUNGE.

17TH FLOOR: SKY LOUNGE | SMOKING ROOM | TOILETS