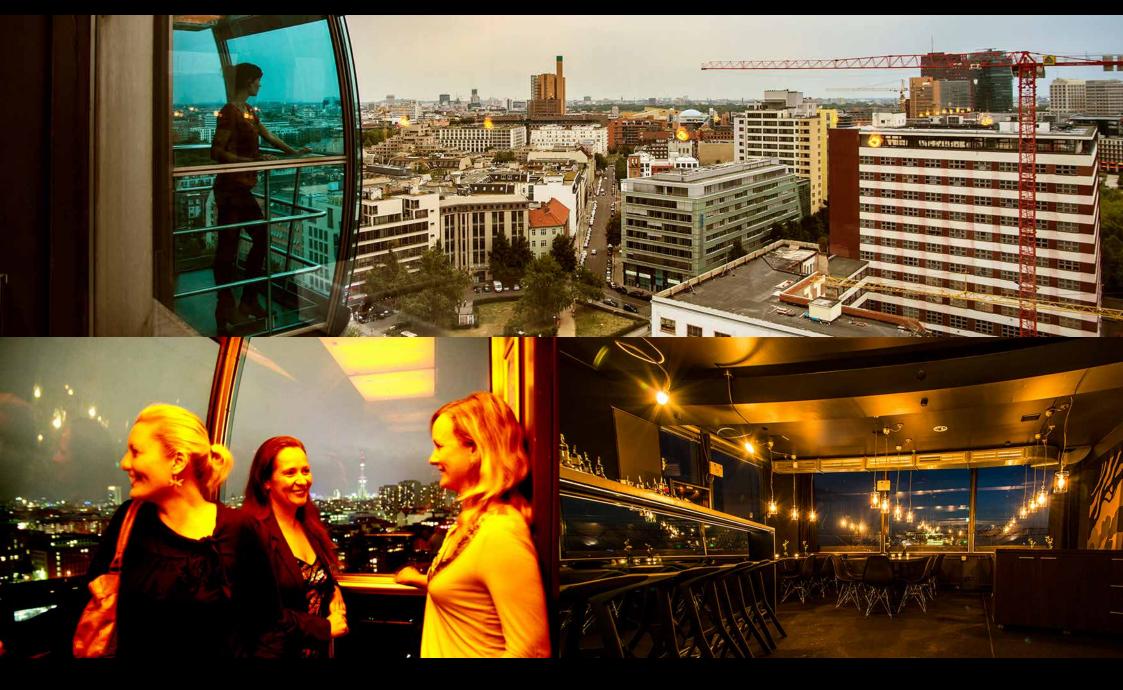

16TH FLOOR: SKY RESTAURANT | BAR | EXIT THE PANORAMIC LIFT

s o l a r

THE CITY'S ONE AND ONLY GLASS PANORAMIC ELEVATOR SOARS GRACEFULLY TO THE 16TH FLOOR AND OPENS UP AN IMPRESSIVE SKYLINE.

s o l a r

102 SEATS - VARIOUS POSITIONED TABLES IN INDIVIDUAL LOFTS OFFER EACH DINNER SPOT A UNIQUE AND IMPRESSIVE PERSPECTIVE.

s o l a r

OUR BAR EXTENDS THE OFFER WITH EXCELLENT WINES, CAREFULLY SELECTED CHAMPAGNES AND IN-HOUSE COCKTAIL CREATIONS. THE CENTRAL WINDING STAIRCASE CONNECTS THE RESTAURANT TO THE LOUNGE.

17TH FLOOR: SKY LOUNGE | SMOKING ROOM | TOILETS