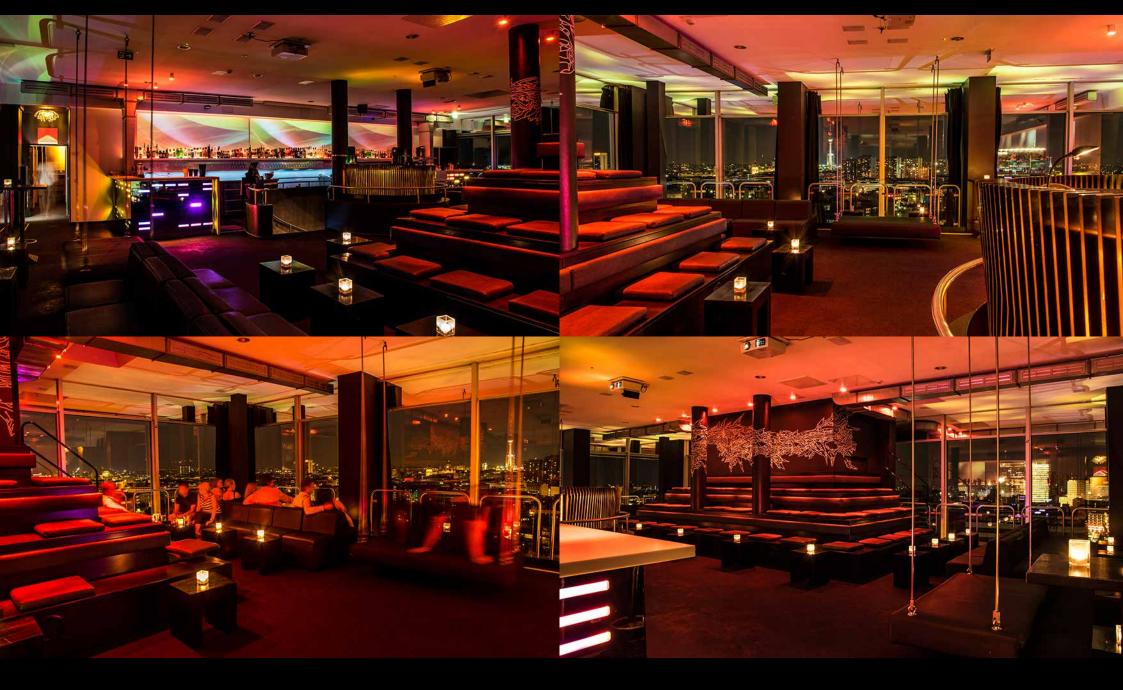

16TH FLOOR: SKY RESTAURANT | BAR | EXIT THE PANORAMIC LIFT

s o l a r

THE CITY'S ONE AND ONLY GLASS PANORAMIC ELEVATOR SOARS GRACEFULLY TO THE 16TH FLOOR AND OPENS UP AN IMPRESSIVE SKYLINE.

s o l a r

102 SEATS - VARIOUS POSITIONED TABLES IN INDIVIDUAL LOFTS OFFER EACH DINNER SPOT A UNIQUE AND IMPRESSIVE PERSPECTIVE.

s o l a r

WITH GLOWING ILLUMINANTS AND WARM FURNISHINGS, THE INTERIOR DESIGN CREATES AN INTIMATE ATMOSPHERE. PANORAMIC WINDOWS OFFER A SPECTACULAR 270 DEGREE VIEW.

s o l a r

KITCHEN CHEF JON KREMIN CREATES CULINARY HIGHLIGHTS WITH ORGANIC REGIONAL AND SEASONAL INGREDIENTS

s o l a r

OUR BAR EXTENDS THE OFFER WITH EXCELLENT WINES, CAREFULLY SELECTED CHAMPAGNES AND IN-HOUSE COCKTAIL CREATIONS. THE CENTRAL WINDING STAIRCASE CONNECTS THE RESTAURANT TO THE LOUNGE.

17TH FLOOR: SKY LOUNGE | SMOKING ROOM | TOILETS

solar

COMFORTABLE SOFA LANDSCAPES, A STAND AND SWINGS SHAPE THE PANORAMIC TIERS.

s o l a r

WITH VARIOUS COLORS AND SHAPES, 11 VIDEO BEAMERS PUNCTUATE A UNIQUE VIEW. ART FILMS ARE PROJECTED ON BAR TOPS AND THE CEILING.

solar

EUROPE'S ONLY DJ-LIFT OSCILLATES BETWEEN FLOORS.

solar

EXPERIENCE AND WIND DOWN WITH DINNER AND DRINKS.

solar

LIVE PERFORMANCES, INTERNATIONAL ARTISTS AND CONTEMPORARY ART HIGHLIGHT THE PERFORMANCE.

17TH FLOOR: SMOKING ROOM | TOILETS

s o l a r

ONE OF THE SIDE WINGS HARBORS A SEPERATE SMOKING ROOM WITH COMFORTABLE BOUDOIR-SOFAS. IN THE OPPOSITE WING, YOU'LL FIND THE TOILETS.

**SOID C C SINCE 2005, SOLAR IS A MELTING POT FOR CREATIVE PEOPLE FROM BERLIN** AND JUST ABOUT ANY IMAGINABLE PLACE ON EARTH.