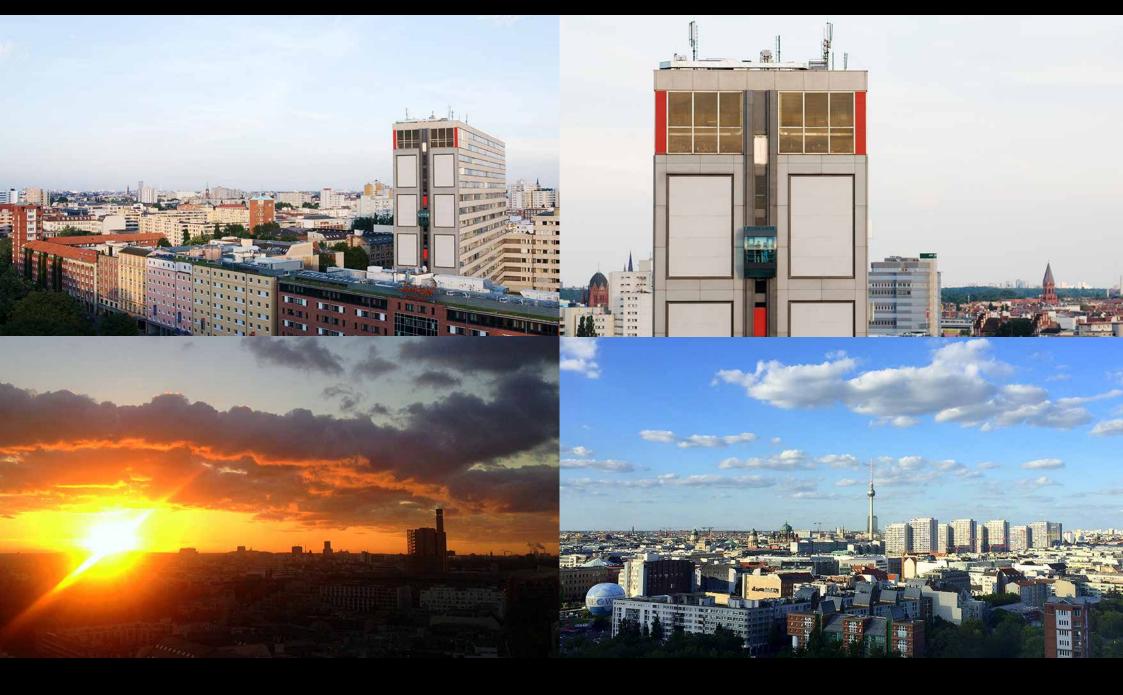

## s o l a r

SOLAR IS LOCATED IN THE HEART OF BERLIN -NEAR POTSDAMER PLATZ, BRANDENBURG GATE AND GENDARMENMARKT.

GROUND FLOOR: FOYER | CLOAKROOM | ENTER THE PANORAMIC LIFT

s o l a r

WITH ITS EXQUISITE KITCHEN AND SOUGHT OUT DRINKS, SOLAR IS A VENUE ESTABLISHED FOR VISIONARY PEOPLE FROM BERLIN AND AROUND THE WORLD.