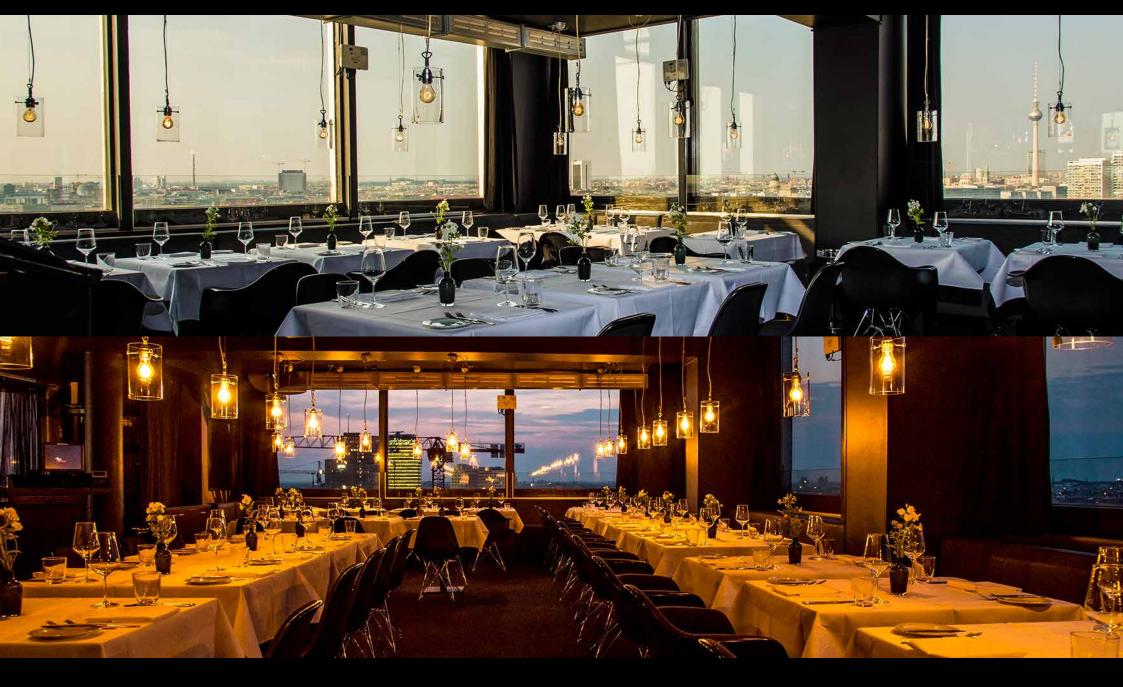

16TH FLOOR: SKY RESTAURANT | BAR | EXIT THE PANORAMIC LIFT

s o l a r

THE CITY'S ONE AND ONLY GLASS PANORAMIC ELEVATOR SOARS GRACEFULLY TO THE 16TH FLOOR AND OPENS UP AN IMPRESSIVE SKYLINE.

s o l a r

102 SEATS - VARIOUS POSITIONED TABLES IN INDIVIDUAL LOFTS OFFER EACH DINNER SPOT A UNIQUE AND IMPRESSIVE PERSPECTIVE.

s o l a r

WITH GLOWING ILLUMINANTS AND WARM FURNISHINGS, THE INTERIOR DESIGN CREATES AN INTIMATE ATMOSPHERE. PANORAMIC WINDOWS OFFER A SPECTACULAR 270 DEGREE VIEW.

s o l a r

KITCHEN CHEF JON KREMIN CREATES CULINARY HIGHLIGHTS WITH ORGANIC REGIONAL AND SEASONAL INGREDIENTS