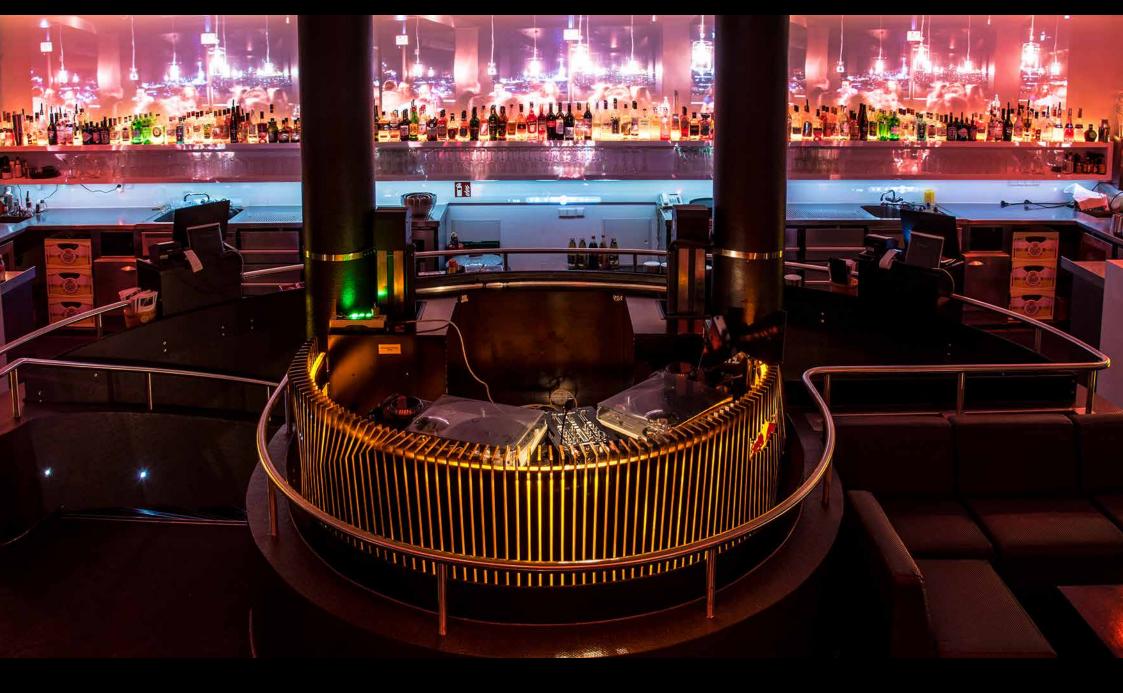

solar

EUROPE'S ONLY DJ-LIFT OSCILLATES BETWEEN FLOORS.

solar

EXPERIENCE AND WIND DOWN WITH DINNER AND DRINKS.

solar

LIVE PERFORMANCES, INTERNATIONAL ARTISTS AND CONTEMPORARY ART HIGHLIGHT THE PERFORMANCE.

17TH FLOOR: SMOKING ROOM | TOILETS