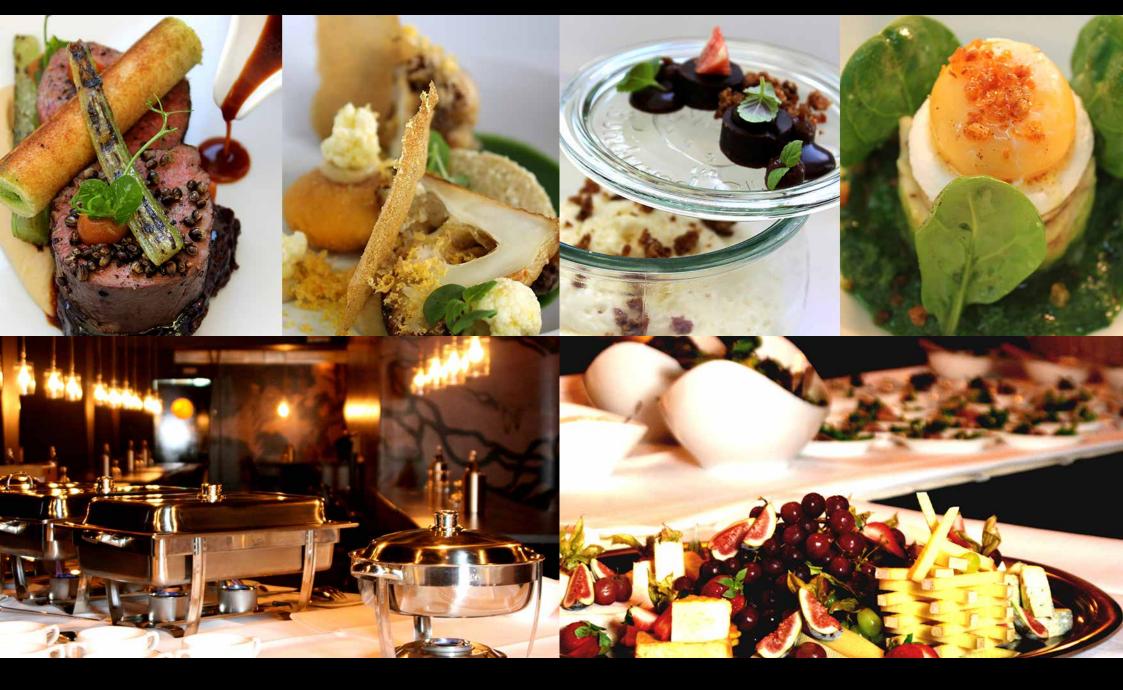

s o l a r

WITH GLOWING ILLUMINANTS AND WARM FURNISHINGS, THE INTERIOR DESIGN CREATES AN INTIMATE ATMOSPHERE. PANORAMIC WINDOWS OFFER A SPECTACULAR 270 DEGREE VIEW.

s o l a r

KITCHEN CHEF JON KREMIN CREATES CULINARY HIGHLIGHTS WITH ORGANIC REGIONAL AND SEASONAL INGREDIENTS