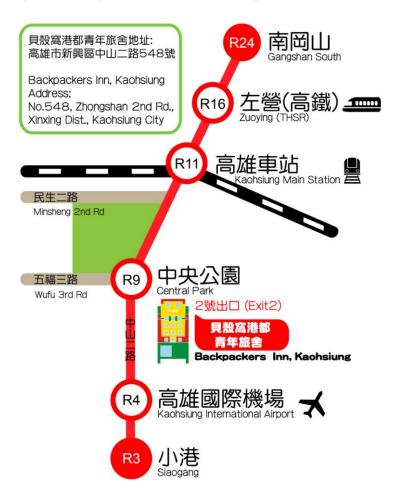

## "Backpackers Inn Kaohsiung" Traffic Guide

Address: No.548, Zhongshan 2nd Rd., Xinxing Dist., Kaohsiung City 800, Taiwan

## **%From Kaohsiung International Airport:**

You can take KTRC red line in Kaohsiung International Airport Station to Central Park Station, Exit 2, go across the street (zebra crossing), you can see "Backpackers Inn Kaohsiung" at your left hand-side!

## **%From Kaohsiung Main Station:**

- 1. KRTC: Take red line to Central Park Station, Exit 2, go across the street (zebra crossing), you can see "Backpackers Inn Kaohsiung" at your left hand-side!
- 2. Bus: Take bus route No.12 \ 100 \ 301 in front of Kaohsiung Main Station to Central Park station •

## **%From THSR Zuoying Station:**

You can take KTRC red line in Zuoying Station to Central Park Station, Exit 2, go across the street (zebra crossing), you can see "Backpackers Inn Kaohsiung" at your left hand-side!

Please see the following Map for your reference, thank you!