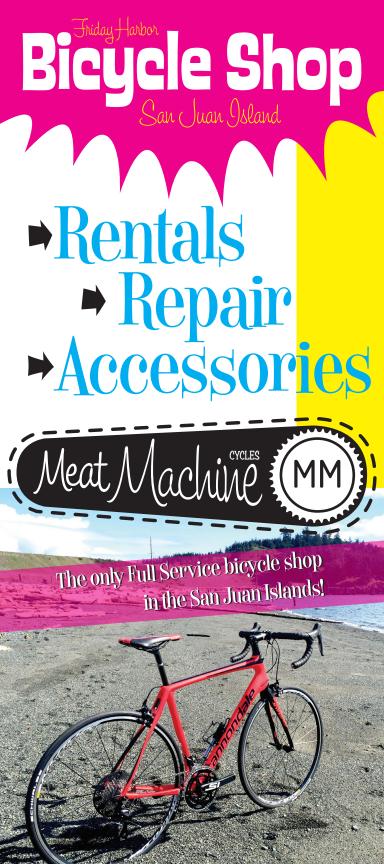

## SERVICE

- Di2

Frame Building Shimano Certified:

**Custom Fitting Service** Premium Bicycle Rentals - Road

- Mountain Rental Delivery - Disc Brake

Fast turnaround time for island guests on all basic repairs

## RENTAL BIKES

Enjoy the San Juans by bicycle the way they were meant to be on a premium well adjusted bicycle.

Carbon 105 Road Bikes The Cannondale synapse keeps you comfortable without making you work harder

Basic Hybrid Model Our basic rental bikes are new, well adjusted and easy to ride.

Helmets and accessories are included with all our rental bikes. Clipless pedals are available, bring your own shoes.

## RENTAL RATES

Carbon Road - \$75 for the first day, \$25 for each subsequent day.

Basic Hybrid - \$40 for the first day, \$15 for each subsequent day.

Bi-weekly rates are available, child and cargo trailers are also available.