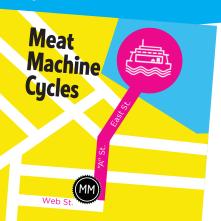

itting Service** Premium Bicycle Rentals - Road

- Mountain Rental Delivery - Disc Brake

Fast turnaround time for island guests on all basic repairs

## RENTAL BIKES

Enjoy the San Juans by bicycle the way they were meant to be on a premium well adjusted bicycle.

Carbon 105 Road Bikes The Cannondale synapse keeps you comfortable without making you work harder

Basic Hybrid Model Our basic rental bikes are new, well adjusted and easy to ride.

Helmets and accessories are included with all our rental bikes. Clipless pedals are available, bring your own shoes.

## RENTAL RATES

Carbon Road - \$75 for the first day, \$25 for each subsequent day.

Basic Hybrid - \$40 for the first day, \$15 for each subsequent day.

Bi-weekly rates are available, child and cargo trailers are also available.



22 Web St. Friday Harbor San Juan Island Washington 360.370.5673