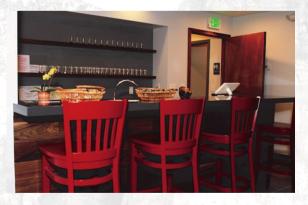

### INDOOR FEATURES:

Uniquely separated into three distinct areas, the indoor space combines our tasting room, production facility, and warehouse.

- 7,500 total square feet of indoor event space comfortably accommodates up to 250 guests
- Integrated sound system throughout the entire venue
- Dimmable ambient lighting
- High ceilings with accessible hardware allowing the ability to hang decorations or additional lighting
- Loading dock for easy loading and unloading of heavy or excessive equipment as well as drive-up garage access
- Several private rooms on second floor perfect for green room staging, bride's or groom's rooms, press junket, personal interview space, or other usage
- Catering and rentals also available