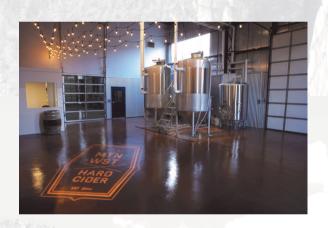

## MOUNTAIN WEST HARD CIDER: SALT LAKE CITY'S FIRST CIDERY!

HARD

Mountain West Hard Cider is available year-round for event space and venue rental. We are located in the heart of downtown Salt Lake City with great views of the city and the mountains of the Wasatch Front. The venue features both indoor and outdoor spaces that may be personalized to meet the needs of any event. *Prices range from \$500- \$3500. Please inquire for exact pricing.* 

### INDOOR FEATURES:

Uniquely separated into three distinct areas, the indoor space combines our tasting room, production facility, and warehouse.

- 7,500 total square feet of indoor event space comfortably accommodates up to 250 guests
- Integrated sound system throughout the entire venue
- Dimmable ambient lighting
- High ceilings with accessible hardware allowing the ability to hang decorations or additional lighting
- Loading dock for easy loading and unloading of heavy or excessive equipment as well as drive-up garage access
- Several private rooms on second floor perfect for green room staging, bride's or groom's rooms, press junket, personal interview space, or other usage
- Catering and rentals also available