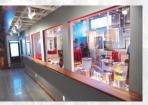

### INDOOR FEATURES:

Uniquely separated into three distinct areas, the indoor space combines our tasting room, production facility, and warehouse.

- 7,500 total square feet of indoor event space comfortably accommodates up to 250 guests
- Integrated sound system throughout the entire venue
- Dimmable ambient lighting
- High ceilings with accessible hardware allowing the ability to hang decorations or additional lighting
- Loading dock for easy loading and unloading of heavy or excessive equipment as well as drive-up garage access
- Several private rooms on second floor perfect for green room staging, bride's or groom's rooms, press junket, personal interview space, or other usage
- Catering and rentals also available