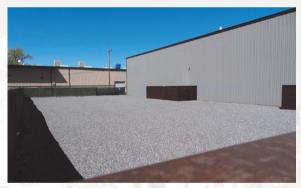

#### **OUTDOOR FEATURES:**

The outdoor space is adjacent to the Mountain West Hard Cider building. The perimeter is completely fenced in and offers easy admittance from the street.

- 11,000 square feet of outdoor entertainment space that comfortably accommodates 300 guests
- Private environment with accessible electric outlets
- Staging and special rentals also available