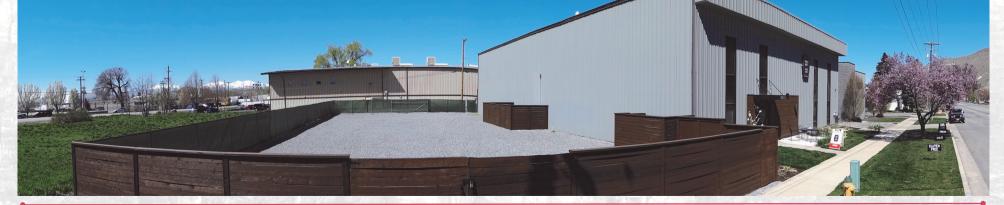

#### **OUTDOOR FEATURES:**

The outdoor space is adjacent to the Mountain West Hard Cider building. The perimeter is completely fenced in and offers easy admittance from the street.

- 11,000 square feet of outdoor entertainment space that comfortably accommodates 300 guests
- Private environment with accessible electric outlets
- Staging and special rentals also available