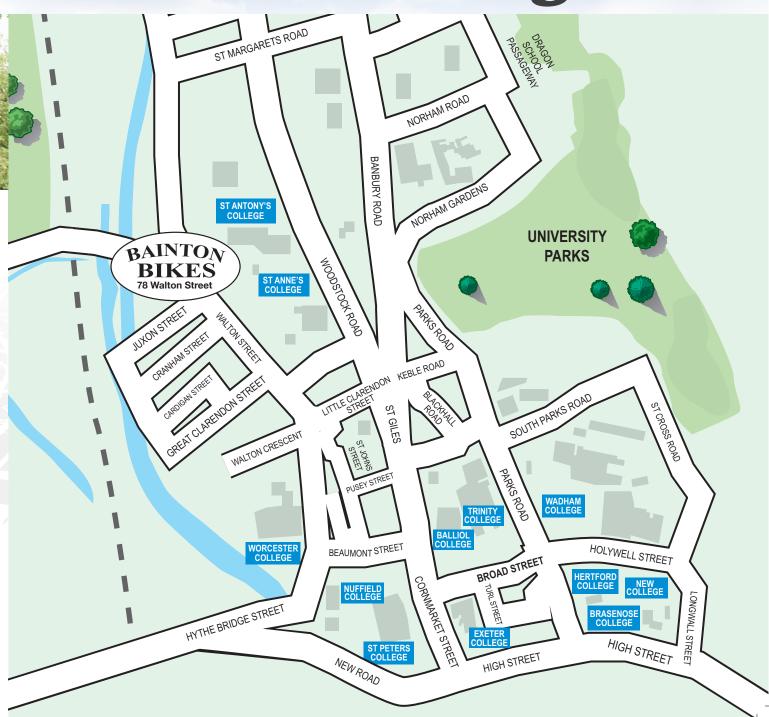

#### **Operating from Walton Street Cycles**

78 Walton Street | Oxford | OX2 6EA

t: 01865 311610 | m: 07969 295502

m: 07903 938177 | e: info@baintonbikes.com

w: www.baintonbikes.com

Bainton Bikes Limited is a company registered in England and Wales