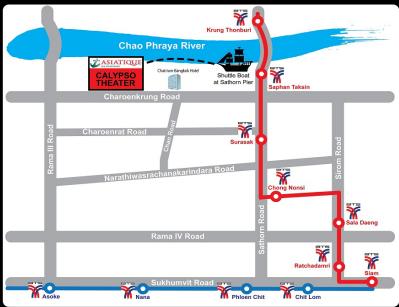

• Take a BTS sky train and get off at Saphan Taksin Station, then walk down to Sathorn Pier and take a free shuttle boat to Asiatique The Riverfront (only 10minutes) !!