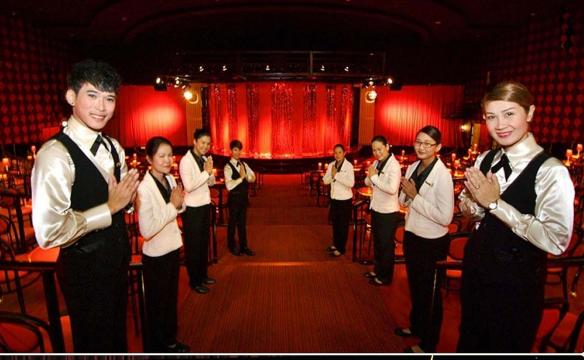

The theatre can accommodate up to 480 guests during each show; there are two shows daily at 20h15 and 21h45 (approximately 1.15hrs with 15 performance sets in each show time).

All the seats are same price and "first come first serve basis", the ticket price is THB1,200 per person included 1 drink during the show such as beer, whiskey, soft drink, tea or coffee etc...