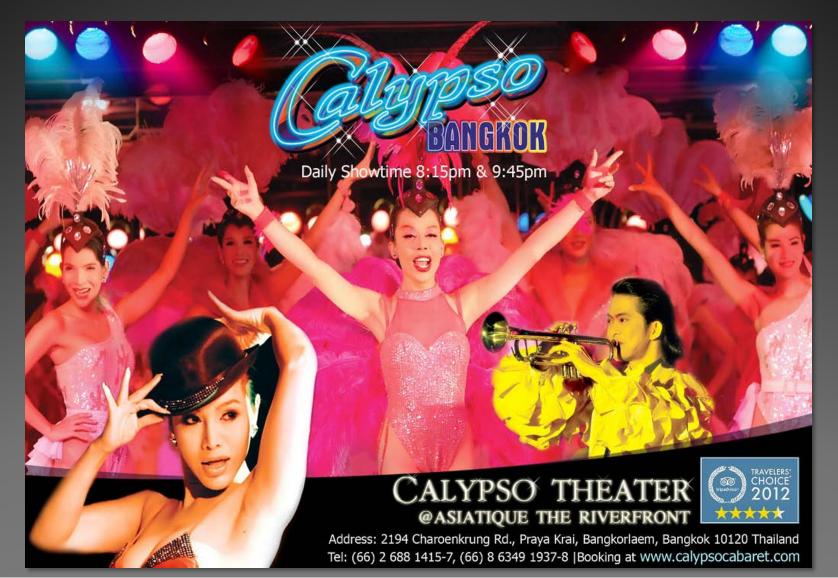

# CALYPSO THAI RESTAURANT

"Calypso Bangkok" has chosen by tourists to be a best show in town. For over 25 years, it has delighted audiences with its Broadway-style cabaret show.

Nowadays Calypso Bangkok Theater is located at ASIATIQUE THE RIVERFRONT (Warehouse No.3), the new travel destination and lifestyle shopping project that completes all needs for tourists and Bangkok people. It will be the largest waterfront themed retail and new lifestyle night shopping place in Asia that combined the elements of the Thai history and the modern lifestyle in the fabulous way, under the concept of Festival Market and Living Museum.

## CALYPSO BANGKOK THEATER located in ASIATIQUE THE RIVERFRONT (WAREHOUSE No.3)

Parking: more than 1,500 car parking spaces, stamp at Calypso's counter is free of charge

>> Very easy to get to Calypso Theater in Asiatique The Riverfront <<

The theatre can accommodate up to 480 guests during each show; there are two shows daily at 20h15 and 21h45 (approximately 1.15hrs with 15 performance sets in each show time).

All the seats are same price and "first come first serve basis", the ticket price is THB1,200 per person included 1 drink during the show such as beer, whiskey, soft drink, tea or coffee etc...