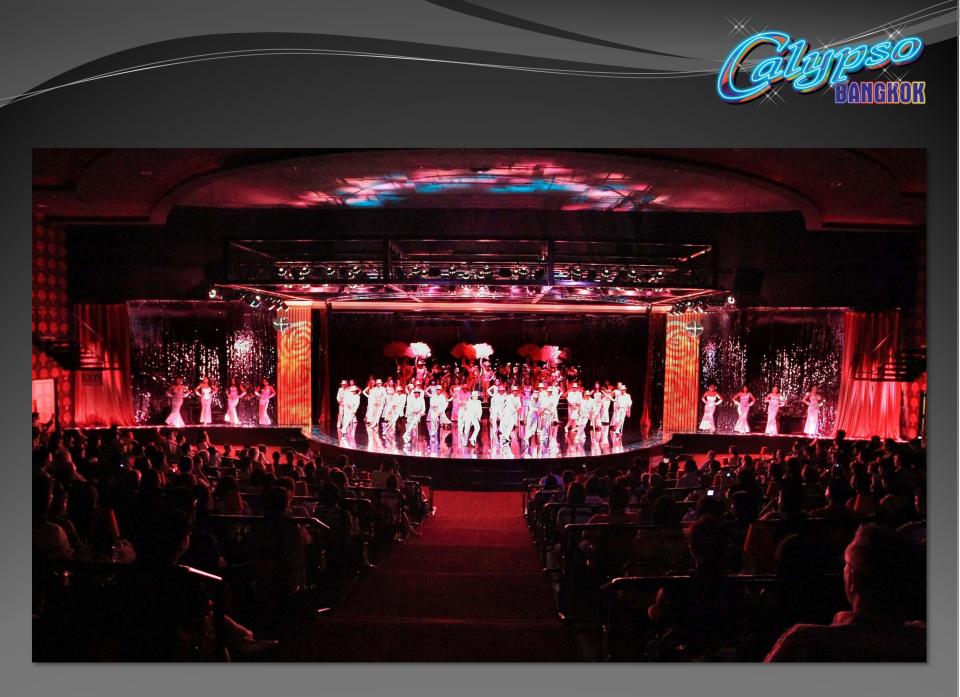

## CALYPSO BANGKOK THEATER located in ASIATIQUE THE RIVERFRONT (WAREHOUSE No.3)

Parking: more than 1,500 car parking spaces, stamp at Calypso's counter is free of charge

>> Very easy to get to Calypso Theater in Asiatique The Riverfront <<

The theatre can accommodate up to 480 guests during each show; there are two shows daily at 20h15 and 21h45 (approximately 1.15hrs with 15 performance sets in each show time).

All the seats are same price and "first come first serve basis", the ticket price is THB1,200 per person included 1 drink during the show such as beer, whiskey, soft drink, tea or coffee etc...