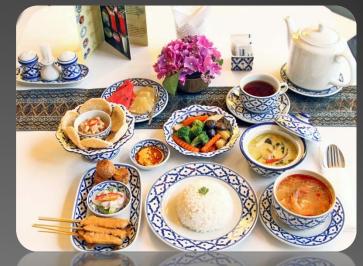

### THAI SET MENU

- ข้าวตั้งหน้าตั้ง
- หมูละเต๊ะหรือไก่ละเต๊ะ
- ทอดมันปลา
- ผัดผักรวมมิตร
- แกงเขียวหวานไก่
- ต้มยำกุ้ง
- ข้าว
- แลไม้
- ชา/กาแฟ
- \*\*ไม่รวมเครื่องดื่มระหว่างอาหาร EXCLUDED DRINK\*\*

: CRISPY RICE WITH COCONUT DIPPING SAUCE

- **PORK SATAY OR CHICKEN SATAY**
- **THAI CURRIED FISH CAKE**
- STIR-FRIED MIXED VEGETABLE
- GREEN CURRY WITH CHICKEN
- : TOM YAM KUNG
- : STEAMED RICE
- : FRUITS
  - : TEA/COFFEE

THAI CLASSICAL DANCE (Show Time 19h15 & 20h30)