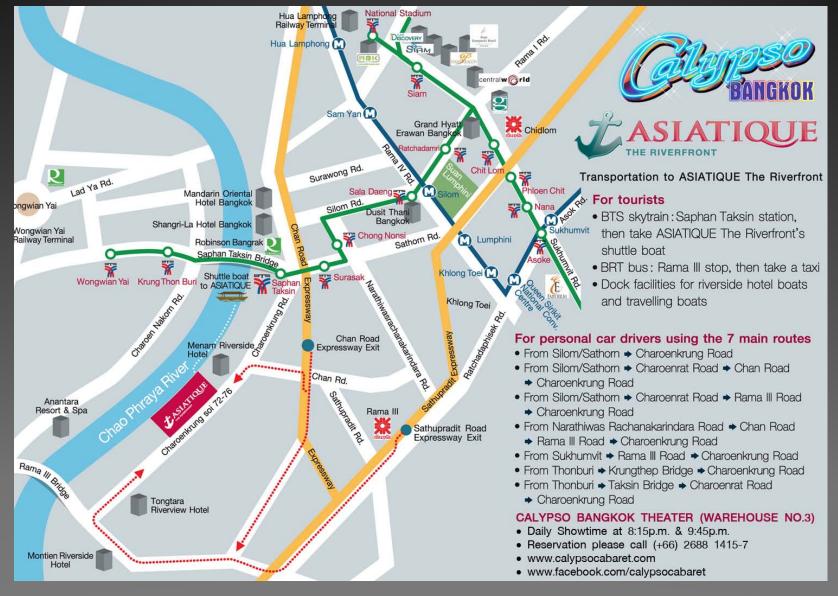

## CALYPSO BANGKOK THEATER located in ASIATIQUE THE RIVERFRONT (WAREHOUSE No.3)

Parking: more than 1,500 car parking spaces, stamp at Calypso's counter is free of charge

>> Very easy to get to Calypso Theater in Asiatique The Riverfront <<

• Take a BTS sky train and get off at Saphan Taksin Station, then walk down to Sathorn Pier and take a free shuttle boat to Asiatique The Riverfront (only 10minutes) !!