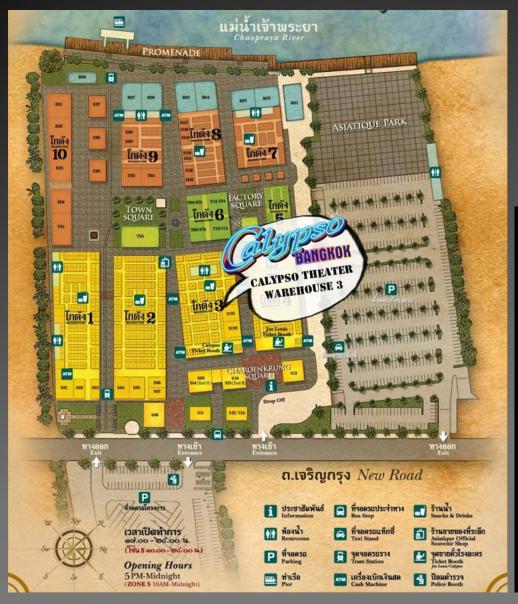

## CALYPSO BANGKOK THEATER located in ASIATIQUE THE RIVERFRONT (WAREHOUSE No.3)

Parking: more than 1,500 car parking spaces, stamp at Calypso's counter is free of charge

>> Very easy to get to Calypso Theater in Asiatique The Riverfront <<

• Take a BTS sky train and get off at Saphan Taksin Station, then walk down to Sathorn Pier and take a free shuttle boat to Asiatique The Riverfront (only 10minutes) !!