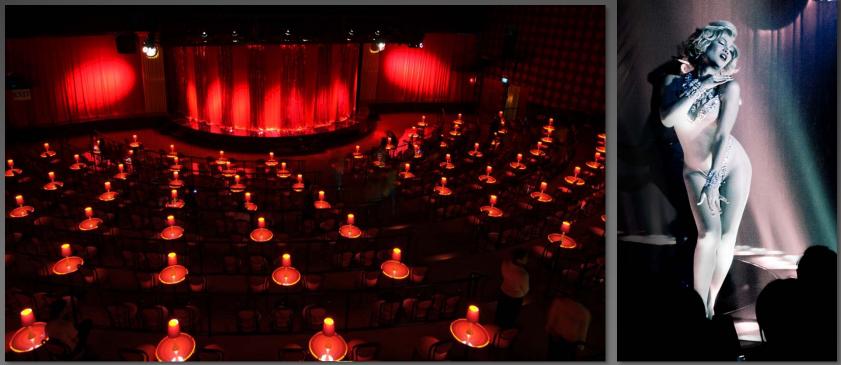

The theatre can accommodate up to 480 guests during each show; there are two shows daily at 20h15 and 21h45 (approximately 1.15hrs with 15 performance sets in each show time).

All the seats are same price and "first come first serve basis", the ticket price is THB1,200 per person included 1 drink during the show such as beer, whiskey, soft drink, tea or coffee etc...

CALYPSO BANGKOK as a live stage for artists and performers to express their minds, their thoughts, their feelings in a highly professional way, to continue the unique and different form of show entertainment, which CALYPSO presents today. Strength of character - professional attitude - the beauty of the individual personality !