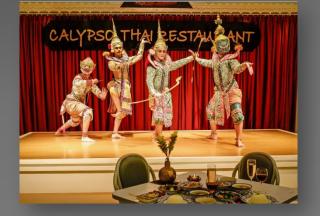

## CALYPSO THAI RESTAURANT

Exotic Thai Classical Dance with Thai Favorite Set Dinner Daily opens at 18h30 (Capacity 300seats)

### THAI SET MENU

- ข้าวตั้งหน้าตั้ง
- หมูละเต๊ะหรือไก่ละเต๊ะ
- ทอดมันปลา
- ผัดผักรวมมิตร
- แกงเขียวหวานไก่
- ต้มยำกุ้ง
- ข้าว
- แลไม้
- ชา/กาแฟ
- \*\*ไม่รวมเครื่องดื่มระหว่างอาหาร EXCLUDED DRINK\*\*

: CRISPY RICE WITH COCONUT DIPPING SAUCE

- **PORK SATAY OR CHICKEN SATAY**
- **THAI CURRIED FISH CAKE**
- STIR-FRIED MIXED VEGETABLE
- GREEN CURRY WITH CHICKEN
- : TOM YAM KUNG
- : STEAMED RICE
- : FRUITS
  - : TEA/COFFEE

THAI CLASSICAL DANCE (Show Time 19h15 & 20h30)

- ระบำสุโขทัย : THE SUKHOTHAI DANCE
- โขน ชุดหนุมานจับนางสุพรรณมัจฉา : THE PERSUIT OF SUPAANNA MATCHA
- โขน ชุดทศกัณฐ์รบพระราม (ยกรบ) : PHRA RAM AND THOTSAKAN IN COMBAT
- ระบำสี่ภาค : DANCE OF THE FOUR REGIONS