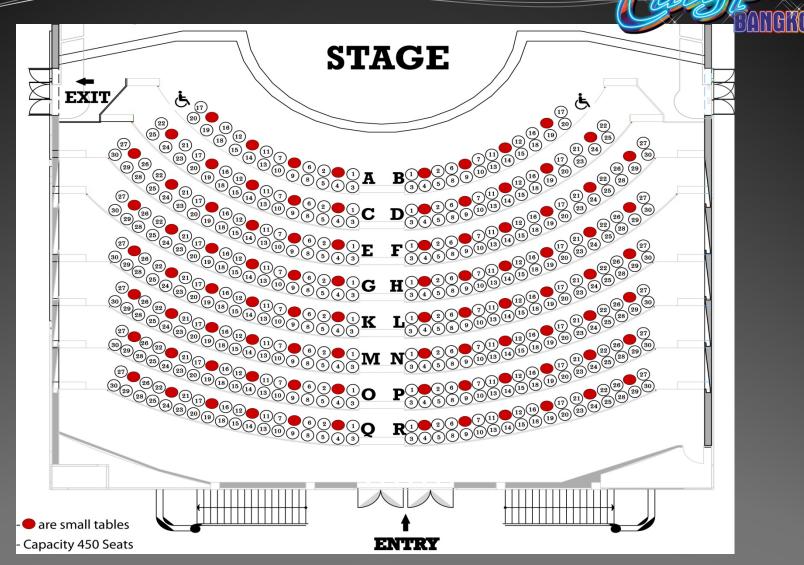

The theatre can accommodate up to 480 guests during each show; there are two shows daily at 20h15 and 21h45 (approximately 1.15hrs with 15 performance sets in each show time).

All the seats are same price and "first come first serve basis", the ticket price is THB1,200 per person included 1 drink during the show such as beer, whiskey, soft drink, tea or coffee etc...