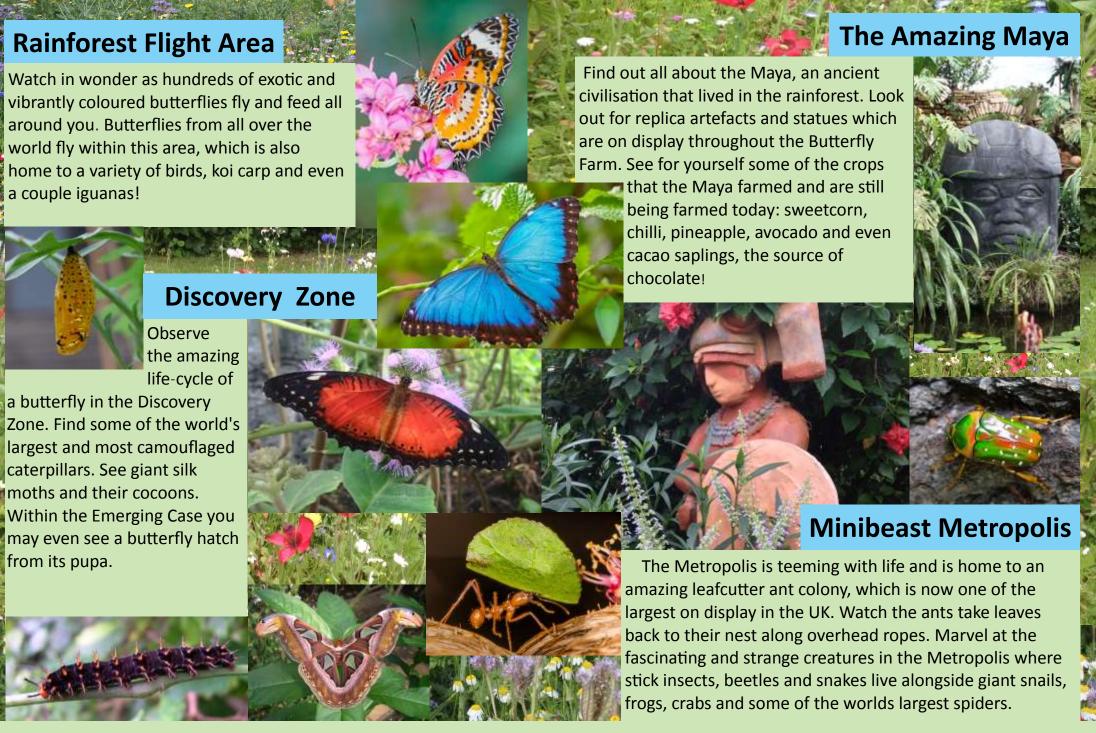

Open throughout the year

Butterflies • Birds • Fish • Ants • Iguanas and so much more....