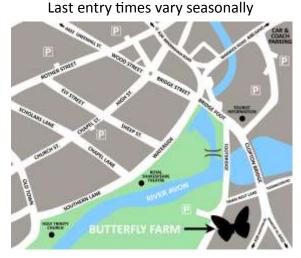

## Opening Hours

Open every day except Christmas Day
Summertime 10am-6pm
Wintertime 10am-Dusk
Gift Shop open from 9am
Please refer to our website for admissions

Tramway Walk, Swan's Nest Lane, Stratford-upon-Avon, Warwickshire, CV37 7LS 01789 299288 enquiries@butterflyfarm.co.uk