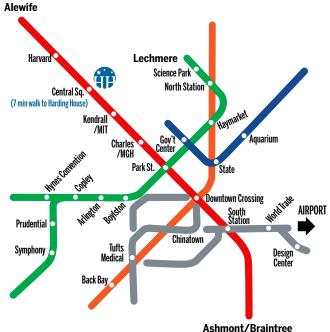

Harding House offers charming comfort, conveniently located in mid Cambridgewithin walking distance of the Harvard and MIT campuses. Small enough to make you feel at home, yet large enough to give you privacy, Our rooms are spacious and bright, furnished with what you need. Our rotating breakfast menu provides delicious fresh baked items, healthy alternatives, and homemade entrées from our kitchen. Our informed. attentive staff is at your service with suggestions on local shopping, dining, tours, theater and music venues – or a few moments of friendly conversation. Just as you may do at home, we support local vendors, community organizations and work to reduce our environmental footprint. We look forward to being your "home away from home" whether you are traveling for business or pleasure.