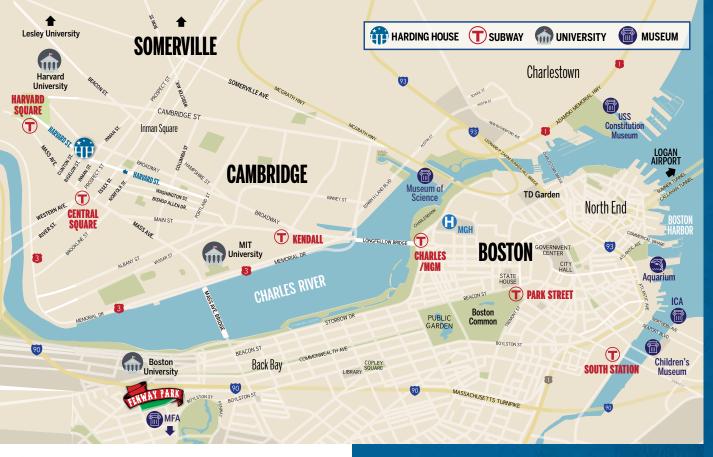

Harding House offers charming comfort, conveniently located in mid Cambridgewithin walking distance of the Harvard and MIT campuses. Small enough to make you feel at home, yet large enough to give you privacy, Our rooms are spacious and bright, furnished with what you need. Our rotating breakfast menu provides delicious fresh baked items, healthy alternatives, and homemade entrées from our kitchen. Our informed. attentive staff is at your service with suggestions on local shopping, dining, tours, theater and music venues – or a few moments of friendly conversation. Just as you may do at home, we support local vendors, community organizations and work to reduce our environmental footprint. We look forward to being your "home away from home" whether you are traveling for business or pleasure.