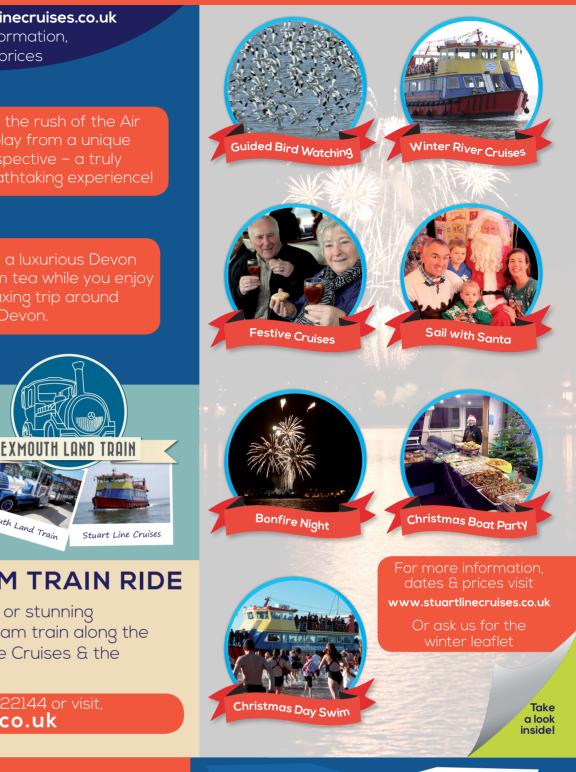

## Winter Events...

### **BOAT TRIP & LAND TRAIN RIDE**

Catch the land train from your hotel or at Maer road car park, then stop at Exmouth's marina for a River Cruise or Mini Coastal Cruise, before returning to your starting point again on the land train.

### **BOAT TRIP & A STEAM TRAIN RIDE**

Exmouth Land Train

Combine a voyage on the River Exe or stunning Devon coastline with a ride on a steam train along the beautiful Dart valley with Stuart Line Cruises & the South Devon Railway.