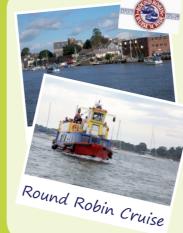

#### Round Robin Cruise

A combined Boat & Train circular trip, departing from Exmouth or Topsham.

View the beautiful scenery & explore the historical ports of Exmouth & Topsham with the freedom of an inclusive hop on / hop off train ticket.