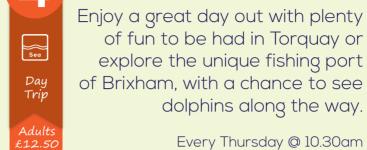

Adults

£7.50 Childrer

Jurassic Coast Cruise

Childrer £7.50

dolphins along the way. Every Thursday @ 10.30am Returns approx. 5.30pm (25th May - 28th September)

Torquay/Brixham Day Cruise