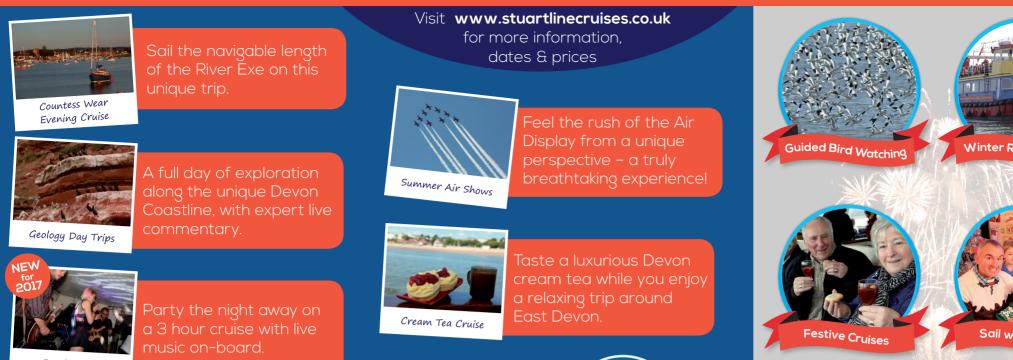

# Special Events...



Band Nights

### **BOAT TRIP & LAND TRAIN RIDE**

Catch the land train from your hotel or at Maer road car park, then stop at Exmouth's marina for a River Cruise or Mini Coastal Cruise, before returning to your starting point again on the land train.

Adults £11.00 Children £8.00



### **BOAT TRIP & A STEAM TRAIN RIDE**

Exmouth Land Train

Combine a voyage on the River Exe or stunning Devon coastline with a ride on a steam train along the beautiful Dart valley with Stuart Line Cruises & the South Devon Railway.

For prices & more information call 01395 222144 or visit. www.stuartlinecruises.co.uk

## Winter Events...



# Private Charter...

Having your private event on board a Stuart Line vessel ensures your guests have a memorable time.

We are a unique destination for all of life's