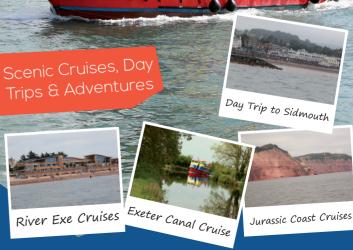

### River Exe Cruise

Discover the history, beauty & wildlife of the Exe on this 6 mile circular tour.

This is the best way to view the area and enjoy a relaxing boat trip with calm waters assured.

### Jurassic Coast Cruise

View England's only Natural World Heritage Site from its best vantage point.

Sail through time viewing unique sea stacks, towering cliffs & coastal wildlife.

River

F

Approx. 1–2 hrs