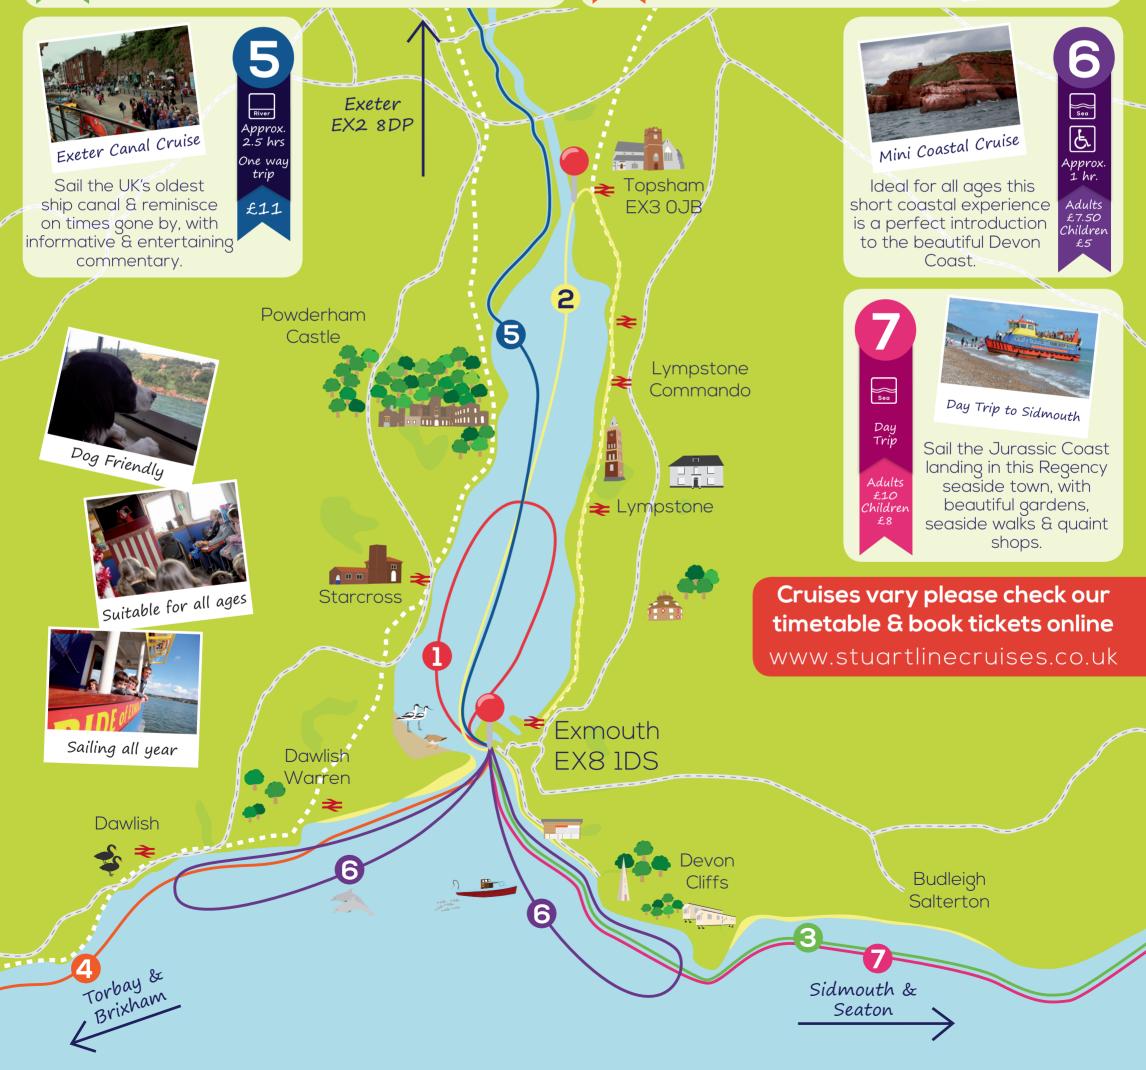

Days and times of cruises vary, please contact us for confirmed sailings, advanced booking is advisable.

Call to book on

01395 222144 **Book Online at** 

www.stuartlinecruises.co.uk **Find us on Facebook I**/stuartlinecruises