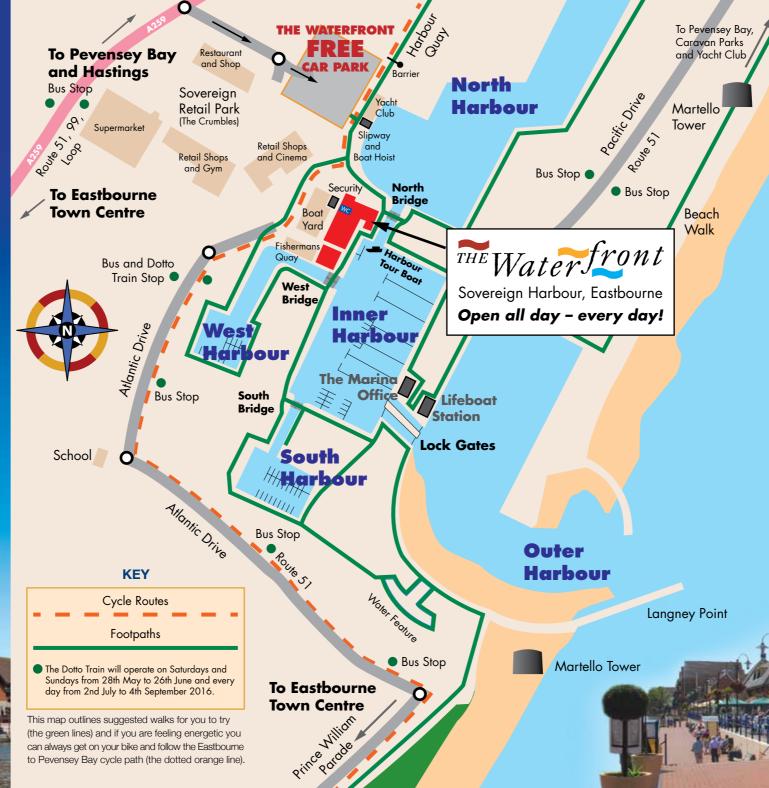

Take a walk around the marina and watch the boats coming and going through the twin tidal locks, stroll around the many new housing developments built on the edge of the harbour, or try the cycle paths and walkways leading to the beach, the promenade and beyond to Eastbourne (2 miles) and Pevensey Bay (1 mile).

Take a stroll around the labyrinth of paths and walkways that make up this stunning harbour development and discover a wide range of diverse architecture, wildlife, bridges, beach walks and boats that are all truly unique and vibrant.

There is lots to see and do, with historic Martello towers to discover and the magnificent engineering of the twin tidal locks adjacent to the Marina Office (approximately 10 minutes walk from **The Waterfront**).

The Waterfront at Sovereign Harbour... when you need a break from boring!

Sovereign Harbour is northern Europe's largest composite marina complex and boasts four linked harbours, a flourishing in-shore fishing fleet, a large FREE car park and the hugely popular **WATERFRONT** retail and restaurant development.