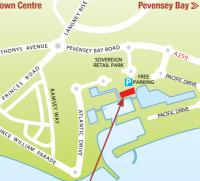

Inner Beauty beauty and pampering 01323 479451 www.innerbeautveastbourne.co.uk

For shopping, eating, drinking, events and entertainment, relaxing, walking and so much more - all day, every day!

The Waterfront ≪ Town Centre at Sovereign Harbour is located just off the A259 Eastbourne to Pevensey Bay road, two miles from Eastbourne's town centre and one mile from Pevensev follow the brown tourist signs for Sovereign Harbour.