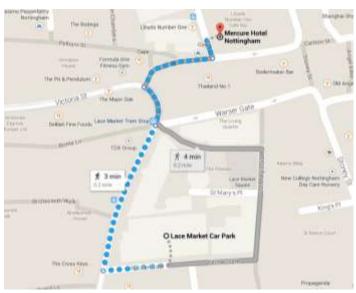

Lace Market Tram Stop0.1 MilesLace Market Car Park0.2 MilesNottingham Train Station0.5 MilesM1, Junction 26, A60081.7 Miles

### By Rail

The closest Trains Station is Nottingham Station, located 0.5 Miles away from Mercure Nottingham. Tram from Nottingham Station is one stop to Lace Market. Mercure Nottingham is opposite the Lace Market Tram Stop.

## **Parking**

Discounted Parking at: Prices:

Lace Market Car Park £5 per 12 hours
Pilcher Gate £10 per 24 hours

Nottingham

**NG1 1QE** 

Ticket validation at reception will discount parking to above prices. £5 cheaper than any hotel in Nottingham.